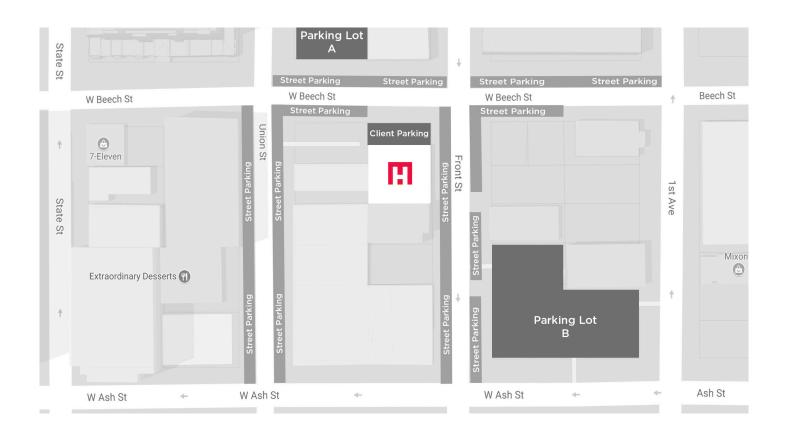

### **Parking**

For our clients, please park in the designated "Client Only" parking spaces located on the north side of our building on Beech Street as shown below. All other guests, please refer to the map below for available metered street parking and nearby parking lots. Please note that Parking Lot A accepts card payments only while Parking Lot B accepts both cash and card payments.