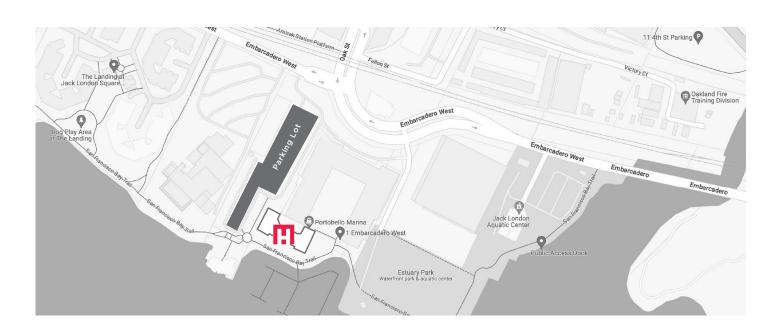

# Directions & Parking

Hughes Marino East Bay

## Directions from the West, via I-980 W:

- Head west on I-80 E toward Oakland/Bay Bridge Merge onto I-580 E via Exit 8B toward Hayward/ Downtown Oakland/Stockton/CA-24
- Continue onto I-580 E via Exit 19C toward Downtown Oakland onto I-980 W
- Take Exit 1B toward Jackson St and merge onto 5th St
- Turn right onto Oak St
- Turn right onto Embarcadero West and turn left into complex entrance
- Drive to the end of the parking lot, park at any uncovered spot

# Directions from the South, via I-880 N:

- Merge onto I-880 N and take exit 40 for Embarcadero towards Fifth Ave
- Turn right onto Embarcadero
- Continue onto Embarcadero West and turn left to stay on Embarcadero West
- Turn left into complex entrance and drive to the end of the parking lot, park at any uncovered spot

## Directions from East, via CA-24 W:

- · Head West on CA-24 and stay on the left
- Continue onto I-980 W and take exit 1B for Jackson St
- Turn right onto Oak St
- Turn right onto Embarcadero West and turn left into complex entrance
- Drive to the end of the parking lot, park at any uncovered spot

#### **Address**

Portobello Offices 11 Embarcadero West, Suite 215 Oakland, CA 94607 (510) 930-3111 hughesmarino.com

# **Parking**

Free parking is available at the end of the parking lot, all uncovered spaces.