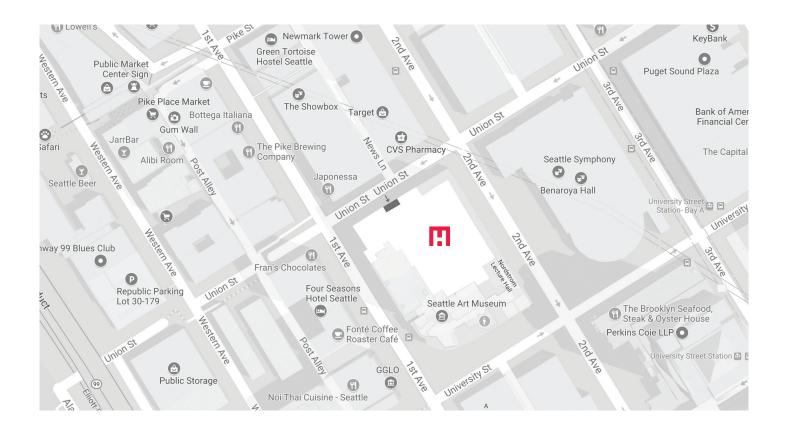

# Directions & Parking

Hughes Marino Seattle

### **Address**

1301 Second Avenue, Suite 2500 Seattle, WA 98101 (206) 624-3111 hughesmarino.com

## Parking & Entering the Building

We offer parking validation for our clients and guests. Please park in the parking garage located directly under the Russell Investment Center on the north side of the building off of Union Street. Hughes Marino is located on the 25th floor of the Russel Investment Center. Hughes Marino's front office manager will provide you with parking validation.