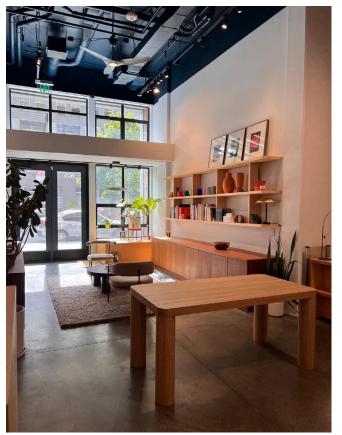

#### ADDITIONAL FEATURES

- Plug and Play Sublease
- Retail, Maker, and Office Space (Zoned PDR)
- Modern aesthetic, high ceilings with Mezzanine space
- Enclosed "Maker Space" with wood shop and modeling equipment to remain
- Dedicated kitchen and bathrooms

#### SPACE HIGHLIGHTS

- Highly functional office workspace on the mezzanine with 4 workstations, communal worktable and phone booth
- Custom cabinetry and lighting throughout in both 'front of store' and workspaces
- Full HVAC and custom fans
- Secured with roll down gate at front door