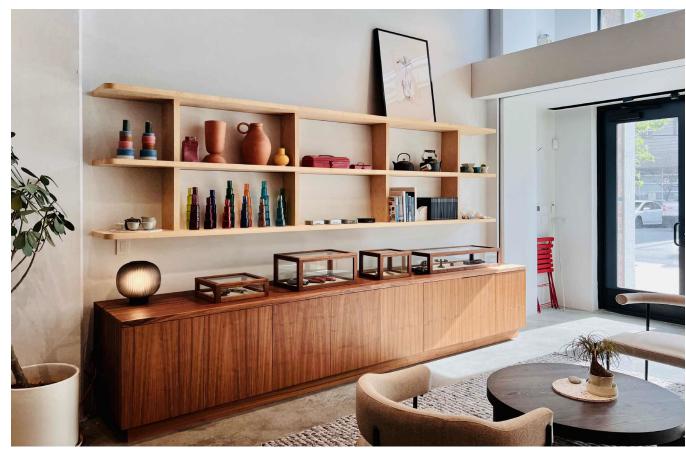

#### ADDITIONAL FEATURES

- Plug and Play Sublease
- Retail, Maker, and Office Space (Zoned PDR)
- Modern aesthetic, high ceilings with Mezzanine space
- Enclosed "Maker Space" with wood shop and modeling equipment to remain
- Dedicated kitchen and bathrooms

#### SPACE HIGHLIGHTS

- Highly functional office workspace on the mezzanine with 4 workstations, communal worktable and phone booth
- Custom cabinetry and lighting throughout in both 'front of store' and workspaces
- Full HVAC and custom fans
- Secured with roll down gate at front door