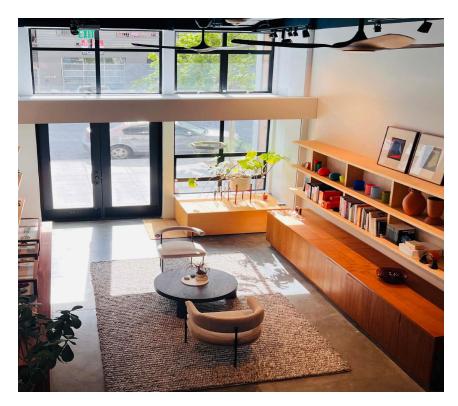

#### ADDITIONAL FEATURES

- Plug and Play Sublease
- Retail, Maker, and Office Space (Zoned PDR)
- Modern aesthetic, high ceilings with Mezzanine space
- Enclosed "Maker Space" with wood shop and modeling equipment to remain
- Dedicated kitchen and bathrooms

#### SPACE HIGHLIGHTS

- Highly functional office workspace on the mezzanine with 4 workstations, communal worktable and phone booth
- Custom cabinetry and lighting throughout in both 'front of store' and workspaces
- Full HVAC and custom fans
- Secured with roll down gate at front door