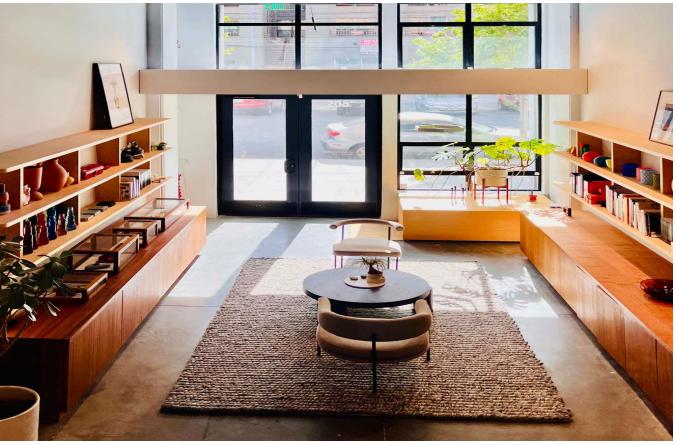

#### ADDITIONAL FEATURES

- Plug and Play Sublease
- Retail, Maker, and Office Space (Zoned PDR)
- Modern aesthetic, high ceilings with Mezzanine space
- Enclosed "Maker Space" with wood shop and modeling equipment to remain
- Dedicated kitchen and bathrooms

#### SPACE HIGHLIGHTS

- Highly functional office workspace on the mezzanine with 4 workstations, communal worktable and phone booth
- Custom cabinetry and lighting throughout in both 'front of store' and workspaces
- Full HVAC and custom fans
- Secured with roll down gate at front door