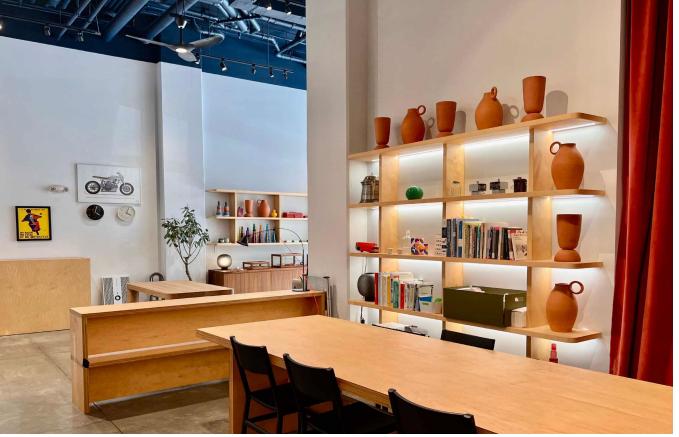

#### ADDITIONAL FEATURES

- Plug and Play Sublease
- Retail, Maker, and Office Space (Zoned PDR)
- Modern aesthetic, high ceilings with Mezzanine space
- Enclosed "Maker Space" with wood shop and modeling equipment to remain
- Dedicated kitchen and bathrooms

#### SPACE HIGHLIGHTS

- Highly functional office workspace on the mezzanine with 4 workstations, communal worktable and phone booth
- Custom cabinetry and lighting throughout in both 'front of store' and workspaces
- Full HVAC and custom fans
- Secured with roll down gate at front door