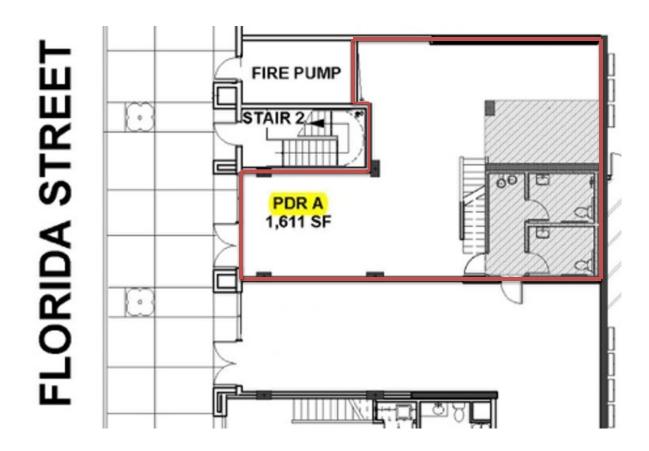

## FLOOR PLAN

#### SPACE HIGHLIGHTS

- Highly functional office workspace on the mezzanine with 4 workstations, communal worktable and phone booth
- Custom cabinetry and lighting throughout in both 'front of store' and workspaces
- Full HVAC and custom fans
- Secured with roll down gate at front door