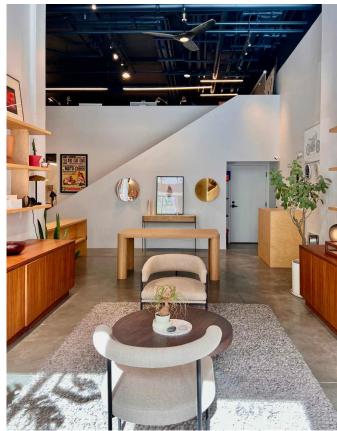

#### ADDITIONAL FEATURES

- Plug and Play Sublease
- Retail, Maker, and Office Space (Zoned PDR)
- Modern aesthetic, high ceilings with Mezzanine space
- Enclosed "Maker Space" with wood shop and modeling equipment to remain
- Dedicated kitchen and bathrooms

#### SPACE HIGHLIGHTS

- Highly functional office workspace on the mezzanine with 4 workstations, communal worktable and phone booth
- Custom cabinetry and lighting throughout in both 'front of store' and workspaces
- Full HVAC and custom fans
- Secured with roll down gate at front door