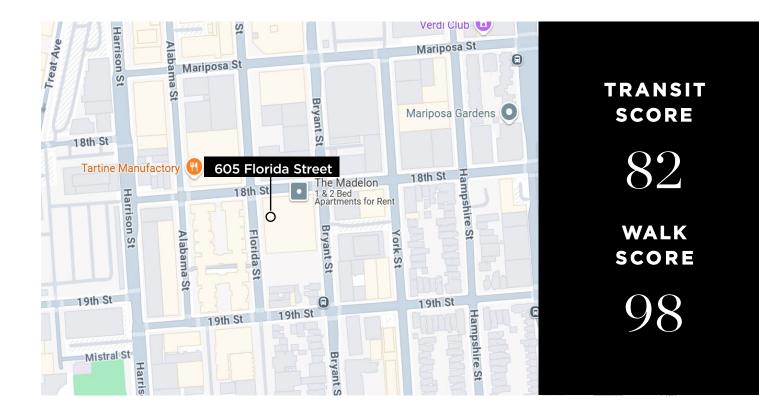

# LOCATION HIGHLIGHTS

#### KEY HIGHLIGHTS

- New Construction in desirable neighborhood
- Signage available
- One block from Tartine Manufactory
- Two blocks from Sightglass Coffee
- Three blocks from Gus's Community Market & Andytown Coffee Roasters