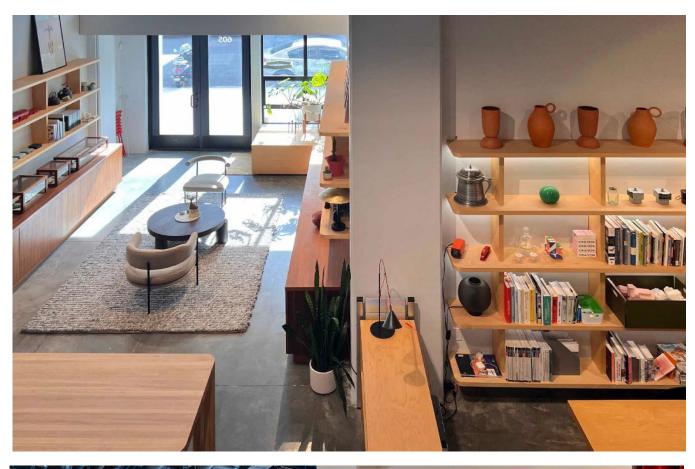

#### ADDITIONAL FEATURES

- Plug and Play Sublease
- Retail, Maker, and Office Space (Zoned PDR)
- Modern aesthetic, high ceilings with Mezzanine space
- Enclosed "Maker Space" with wood shop and modeling equipment to remain
- Dedicated kitchen and bathrooms

#### SPACE HIGHLIGHTS

- Highly functional office workspace on the mezzanine with 4 workstations, communal worktable and phone booth
- Custom cabinetry and lighting throughout in both 'front of store' and workspaces
- Full HVAC and custom fans
- Secured with roll down gate at front door