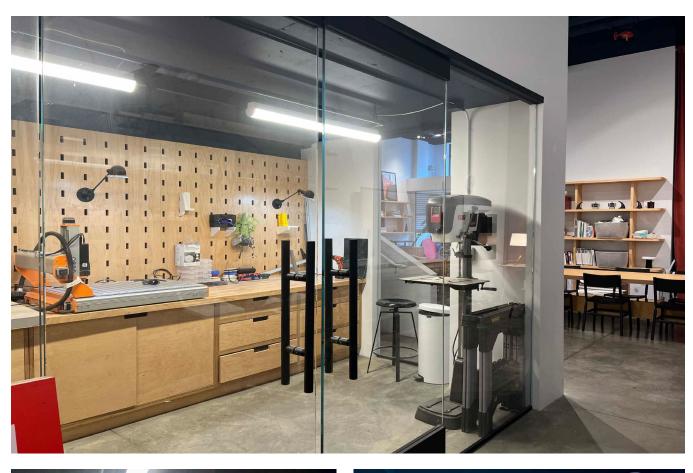

#### ADDITIONAL FEATURES

- Plug and Play Sublease
- Retail, Maker, and Office Space (Zoned PDR)
- Modern aesthetic, high ceilings with Mezzanine space
- Enclosed "Maker Space" with wood shop and modeling equipment to remain
- Dedicated kitchen and bathrooms