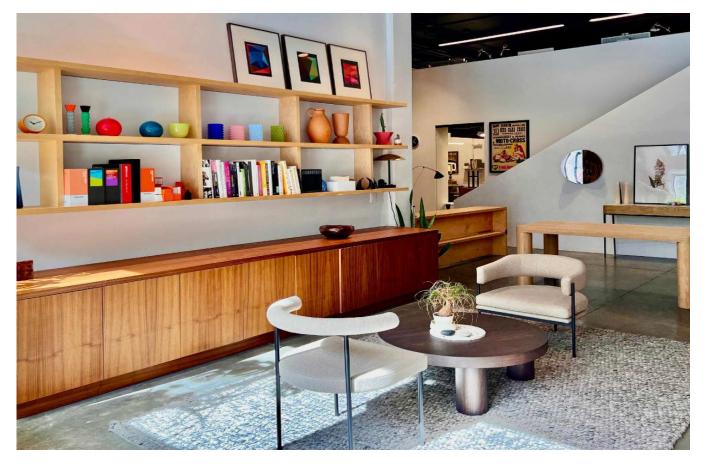

#### ADDITIONAL FEATURES

- Plug and Play Sublease
- Retail, Maker, and Office Space (Zoned PDR)
- Modern aesthetic, high ceilings with Mezzanine space
- Enclosed "Maker Space" with wood shop and modeling equipment to remain
- Dedicated kitchen and bathrooms

#### SPACE HIGHLIGHTS

- Highly functional office workspace on the mezzanine with 4 workstations, communal worktable and phone booth
- Custom cabinetry and lighting throughout in both 'front of store' and workspaces
- Full HVAC and custom fans
- Secured with roll down gate at front door