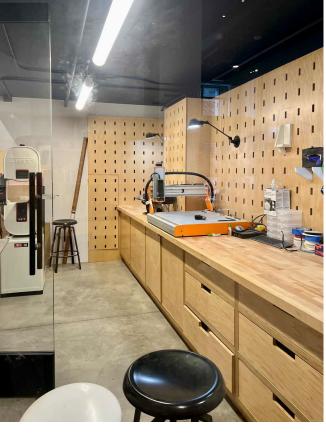

#### ADDITIONAL FEATURES

- Plug and Play Sublease
- Retail, Maker, and Office Space (Zoned PDR)
- Modern aesthetic, high ceilings with Mezzanine space
- Enclosed "Maker Space" with wood shop and modeling equipment to remain
- Dedicated kitchen and bathrooms

#### SPACE HIGHLIGHTS

- Highly functional office workspace on the mezzanine with 4 workstations, communal worktable and phone booth
- Custom cabinetry and lighting throughout in both 'front of store' and workspaces
- Full HVAC and custom fans
- Secured with roll down gate at front door