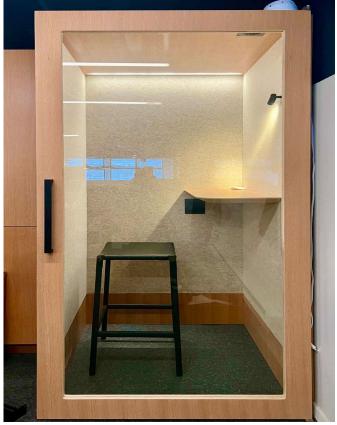

#### SPACE HIGHLIGHTS

- Highly functional office workspace on the mezzanine with 4 workstations, communal worktable and phone booth
- Custom cabinetry and lighting throughout in both 'front of store' and workspaces
- Full HVAC and custom fans
- Secured with roll down gate at front door