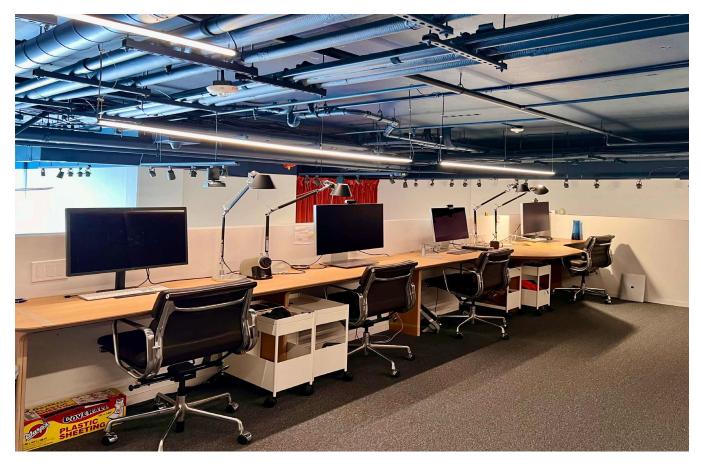

#### SPACE HIGHLIGHTS

- Highly functional office workspace on the mezzanine with 4 workstations, communal worktable and phone booth
- Custom cabinetry and lighting throughout in both 'front of store' and workspaces
- Full HVAC and custom fans
- Secured with roll down gate at front door