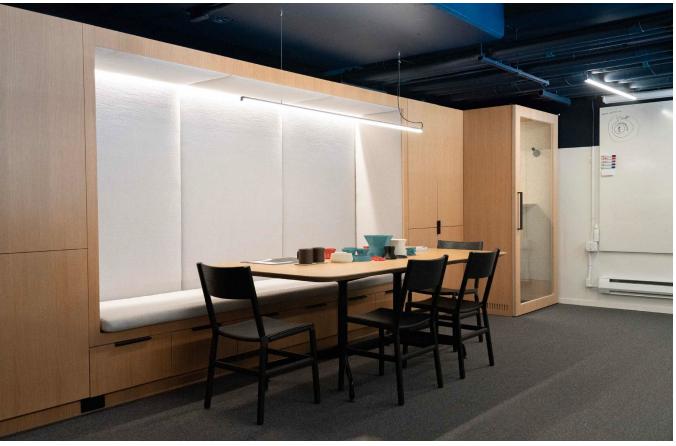

#### ADDITIONAL FEATURES

- Plug and Play Sublease
- Retail, Maker, and Office Space (Zoned PDR)
- Modern aesthetic, high ceilings with Mezzanine space
- Enclosed "Maker Space" with wood shop and modeling equipment to remain
- Dedicated kitchen and bathrooms

#### SPACE HIGHLIGHTS

- Highly functional office workspace on the mezzanine with 4 workstations, communal worktable and phone booth
- Custom cabinetry and lighting throughout in both 'front of store' and workspaces
- Full HVAC and custom fans
- Secured with roll down gate at front door