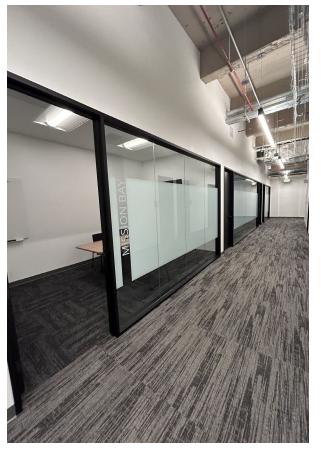

#### ADDITIONAL FEATURES

- Beautifully restored historic building in the heart of the North Financial District
- Plug and play, full floor creative open plan sublease
- Exposed high concrete and brick ceilings, high end Title 24 lighting
- Full HVAC and operable windows
- Iconic California Street outlooks and view of Transamerica Pyramid

#### **SPACE HIGHLIGHTS**

- 1 board room, 7 meeting rooms
- 45 sit-stand workstations
- 4 phone booths
- · Large kitchen