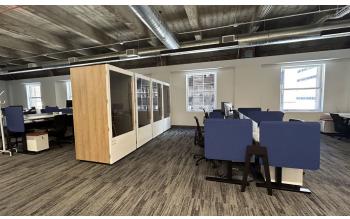

#### **SPACE HIGHLIGHTS**

- 1 board room, 7 meeting rooms
- 45 sit-stand workstations
- 4 phone booths
- · Large kitchen