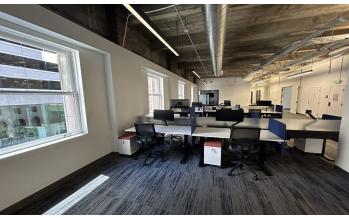

#### ADDITIONAL FEATURES

- Beautifully restored historic building in the heart of the North Financial District
- Plug and play, full floor creative open plan sublease
- Exposed high concrete and brick ceilings, high end Title 24 lighting
- Full HVAC and operable windows
- Iconic California Street outlooks and view of Transamerica Pyramid

#### **SPACE HIGHLIGHTS**

- 1 board room, 7 meeting rooms
- 45 sit-stand workstations
- 4 phone booths
- · Large kitchen