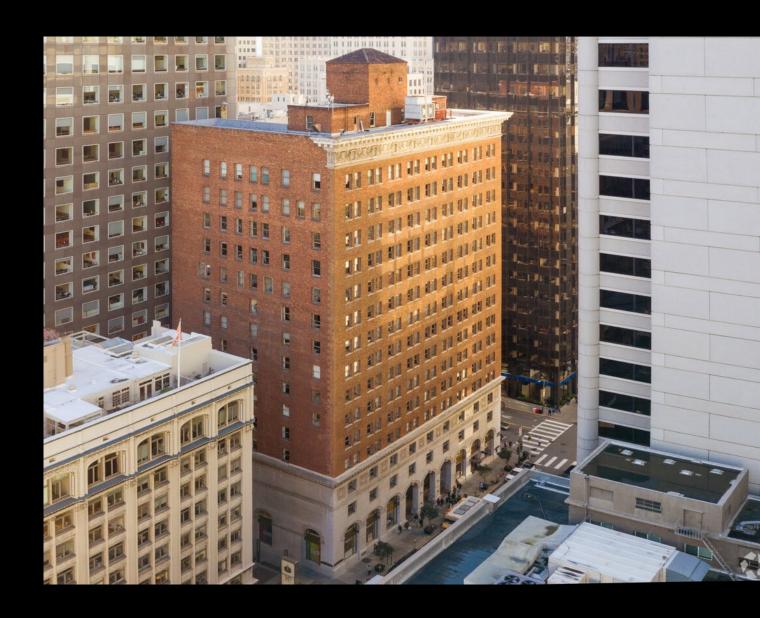

# 351 CALIFORNIA STREET 3RD FLOOR

SAN FRANCISCO, CA 94104

office sublease | available now  $8,523~\mathrm{RSF}$ 

#### ADDITIONAL FEATURES

- Beautifully restored historic building in the heart of the North Financial District
- Plug and play, full floor creative open plan sublease
- Exposed high concrete and brick ceilings, high end Title 24 lighting
- Full HVAC and operable windows
- Iconic California Street outlooks and view of Transamerica Pyramid