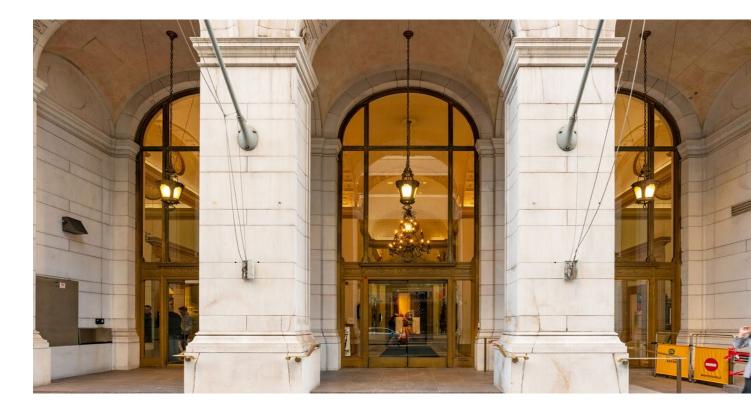

#### ADDITIONAL FEATURES

- Beautifully restored historic building in the heart of the North Financial District
- Plug and play, full floor creative open plan sublease
- Exposed high concrete and brick ceilings, high end Title 24 lighting
- Full HVAC and operable windows
- Iconic California Street outlooks and view of Transamerica Pyramid