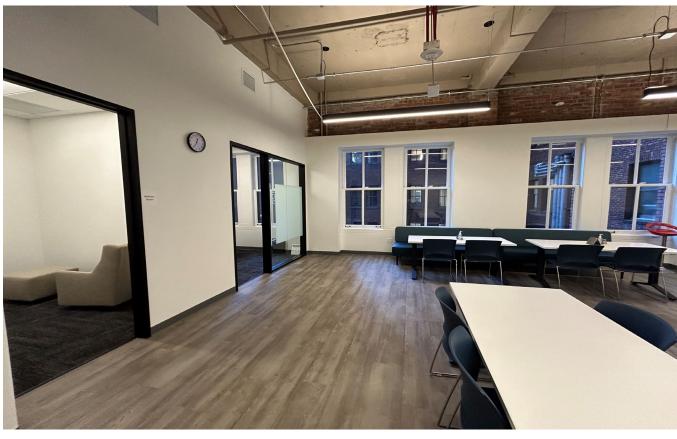

#### ADDITIONAL FEATURES

- Beautifully restored historic building in the heart of the North Financial District
- Plug and play, full floor creative open plan sublease
- Exposed high concrete and brick ceilings, high end Title 24 lighting
- Full HVAC and operable windows
- Iconic California Street outlooks and view of Transamerica Pyramid

#### **SPACE HIGHLIGHTS**

- 1 board room, 7 meeting rooms
- 45 sit-stand workstations
- 4 phone booths
- · Large kitchen