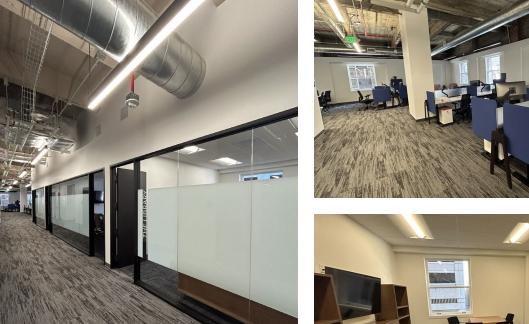

#### ADDITIONAL FEATURES

- Beautifully restored historic building in the heart of the North Financial District
- Plug and play, full floor creative open plan sublease
- Exposed high concrete and brick ceilings, high end Title 24 lighting
- Full HVAC and operable windows
- Iconic California Street outlooks and view of Transamerica Pyramid

#### **SPACE HIGHLIGHTS**

- 1 board room, 7 meeting rooms
- 45 sit-stand workstations
- 4 phone booths
- · Large kitchen