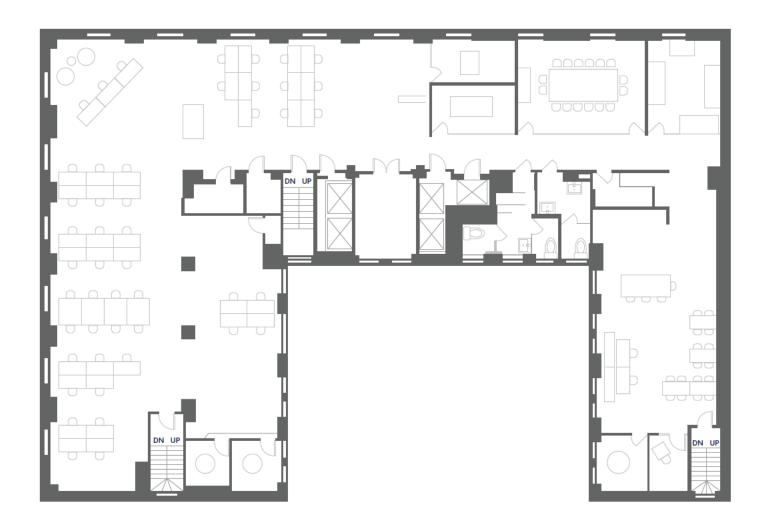

### FLOOR PLAN

#### **SPACE HIGHLIGHTS**

- 1 board room, 7 meeting rooms
- 45 sit-stand workstations
- 4 phone booths
- · Large kitchen