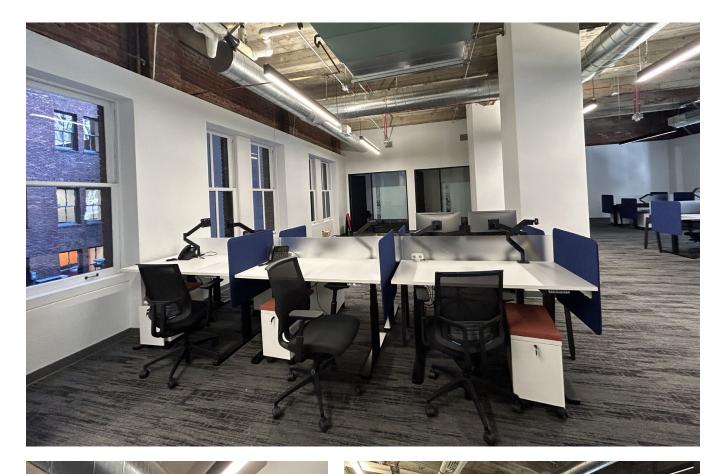

#### ADDITIONAL FEATURES

- Beautifully restored historic building in the heart of the North Financial District
- Plug and play, full floor creative open plan sublease
- Exposed high concrete and brick ceilings, high end Title 24 lighting
- Full HVAC and operable windows
- Iconic California Street outlooks and view of Transamerica Pyramid

#### **SPACE HIGHLIGHTS**

- 1 board room, 7 meeting rooms
- 45 sit-stand workstations
- 4 phone booths
- · Large kitchen