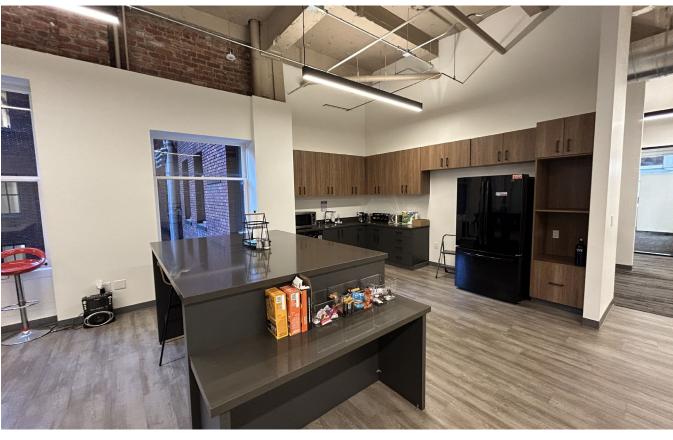

#### **SPACE HIGHLIGHTS**

- 1 board room, 7 meeting rooms
- 45 sit-stand workstations
- 4 phone booths
- · Large kitchen