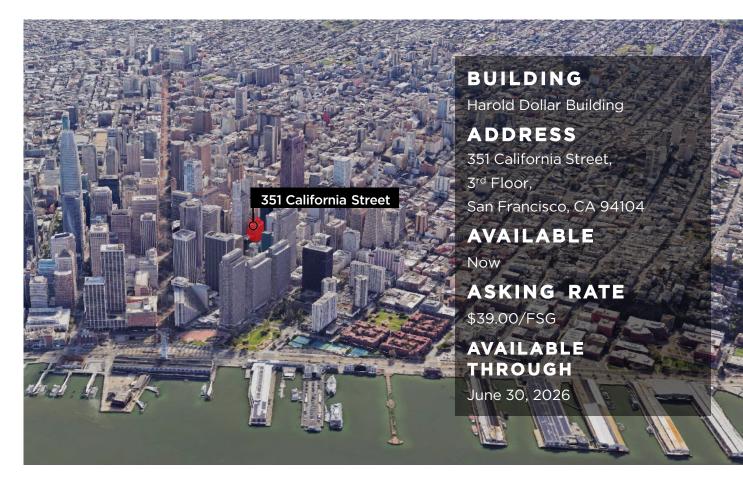

# 351 CALIFORNIA STREET 3RD FLOOR

SAN FRANCISCO, CA 94104

office sublease | available now  $8,523~\mathrm{RSF}$ 

### SUBLEASE INFORMATION