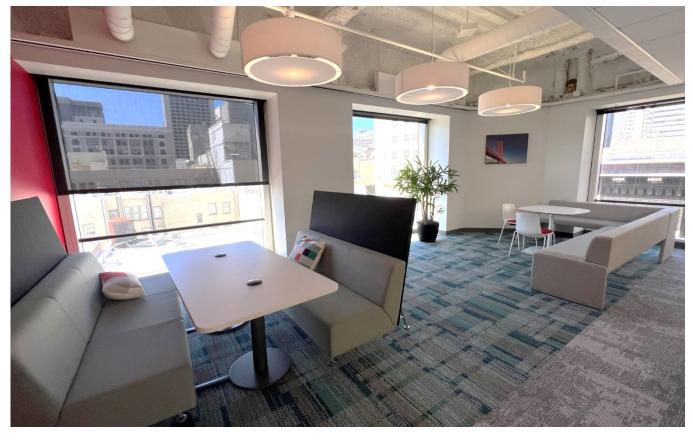

#### KEY HIGHLIGHTS

- Great natural light and city views with setbacks over the Crocker Galleria
- On-site underground parking
- Steps from all major public transportation including BART/MUNI
- Tenant amenity center featuring tenant lounge, conference facilities, showers, locker, gym and bike parking

#### **SPACE HIGHLIGHTS**

- Boardroom
- 4 Medium Conference Rooms
- 9 Meeting Rooms
- 3 Private Offices
- 128 Workstations

- 8 Phone Rooms
- Multiple Soft Seating Areas
- Large Kitchen With Cafeteria Seating
- Mother's Room
- Game Room