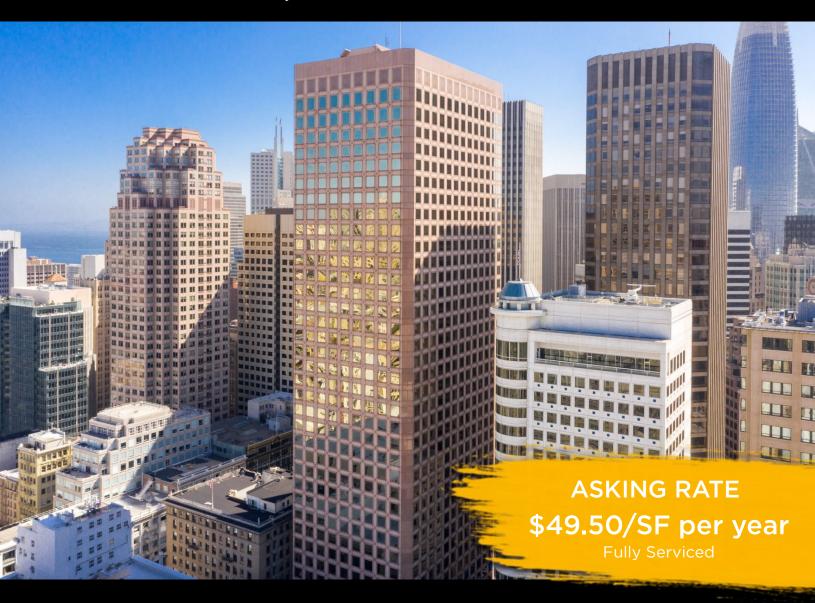

### **BUILDING ADDRESS**

One Montgomery Street, San Francisco, CA 94104

AVAILABLE RSF

Suite 800 - 19,351 Total RSF

**ASKING RATE** 

\$49.50/SF/year Fully Serviced

**AVAILABLE NOW** 

AVAILABLE THROUGH

#### KEY HIGHLIGHTS

- Great natural light and city views with setbacks over the Crocker Galleria
- On-site underground parking
- Steps from all major public transportation including BART/MUNI
- Tenant amenity center featuring tenant lounge, conference facilities, showers, locker, gym and bike parking