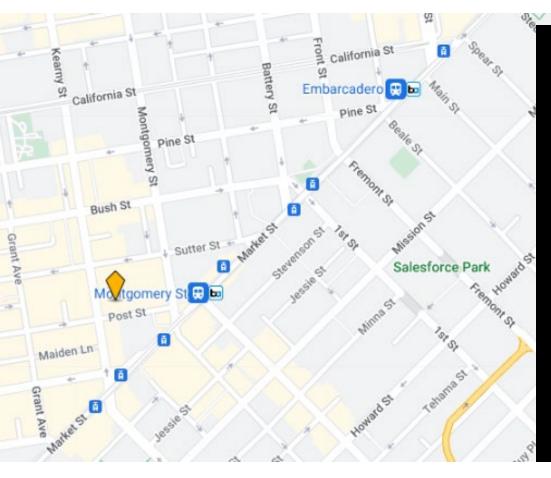

### **BUILDING ADDRESS**

One Montgomery Street, San Francisco, CA 94104

AVAILABLE RSF

Suite 800 - 19,351 Total RSF

**ASKING RATE** 

\$49.50/SF/year Fully Serviced

**AVAILABLE NOW** 

AVAILABLE THROUGH

#### KEY HIGHLIGHTS

- Great natural light and city views with setbacks over the Crocker Galleria
- On-site underground parking
- Steps from all major public transportation including BART/MUNI
- Tenant amenity center featuring tenant lounge, conference facilities, showers, locker, gym and bike parking