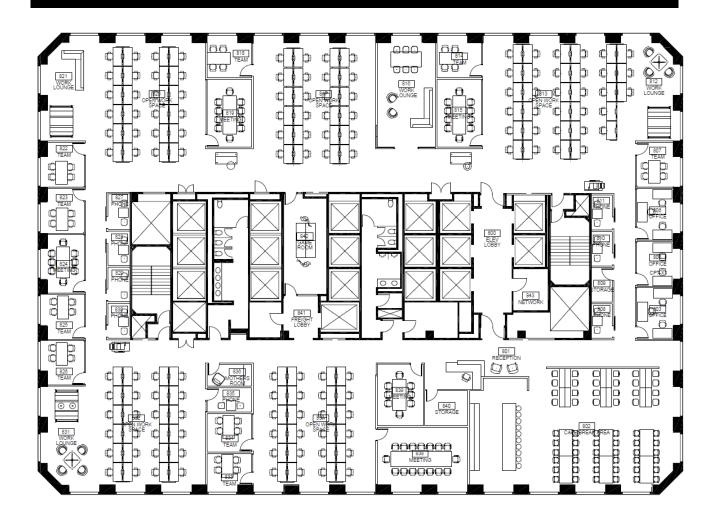

# FLOOR PLAN 8th Floor | 19,351 RSF

#### **SPACE HIGHLIGHTS**

- Boardroom
- 4 Medium Conference Rooms
- 9 Meeting Rooms
- 3 Private Offices
- 128 Workstations

- 8 Phone Rooms
- Multiple Soft Seating Areas
- Large Kitchen With Cafeteria Seating
- Mother's Room
- Game Room