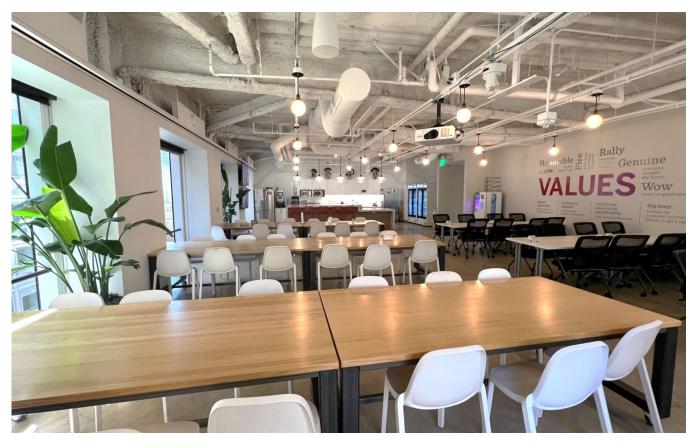

#### **SPACE HIGHLIGHTS**

- Boardroom
- 4 Medium Conference Rooms
- 9 Meeting Rooms
- 3 Private Offices
- 128 Workstations

- 8 Phone Rooms
- Multiple Soft Seating Areas
- Large Kitchen With Cafeteria Seating
- Mother's Room
- Game Room