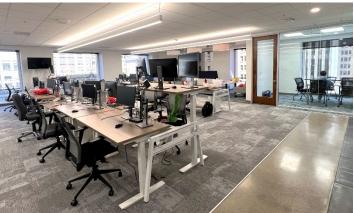

#### **SPACE HIGHLIGHTS**

- Boardroom
- 4 Medium Conference Rooms
- 9 Meeting Rooms
- 3 Private Offices
- 128 Workstations

- 8 Phone Rooms
- Multiple Soft Seating Areas
- Large Kitchen With Cafeteria Seating
- Mother's Room
- Game Room