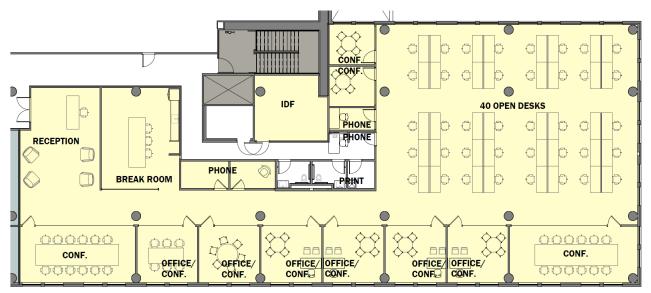

### FLOORPLAN 6<sup>th</sup> Floor | Suites B & C

## FLOORPLAN Hypothetical Furniture Plans

#### Suite B | West Tenant with Furniture

Suite C | East Tenant with Furniture

1 EMBARCADERO CENTER, FLOOR 16 SAN FRANCISCO, CA 94111 415.431.3211 | hughesmarino.com