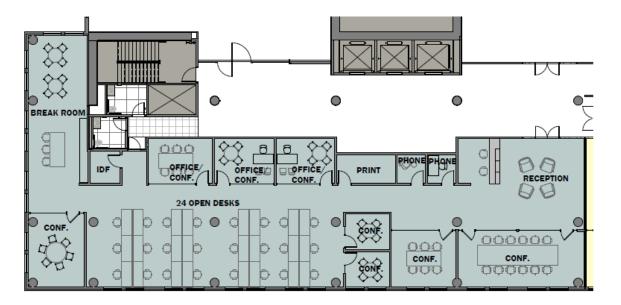

## FLOORPLAN Hypothetical Furniture Plans

#### Suite B | West Tenant with Furniture

Suite C | East Tenant with Furniture

1 EMBARCADERO CENTER, FLOOR 16 SAN FRANCISCO, CA 94111 415.431.3211 | hughesmarino.com