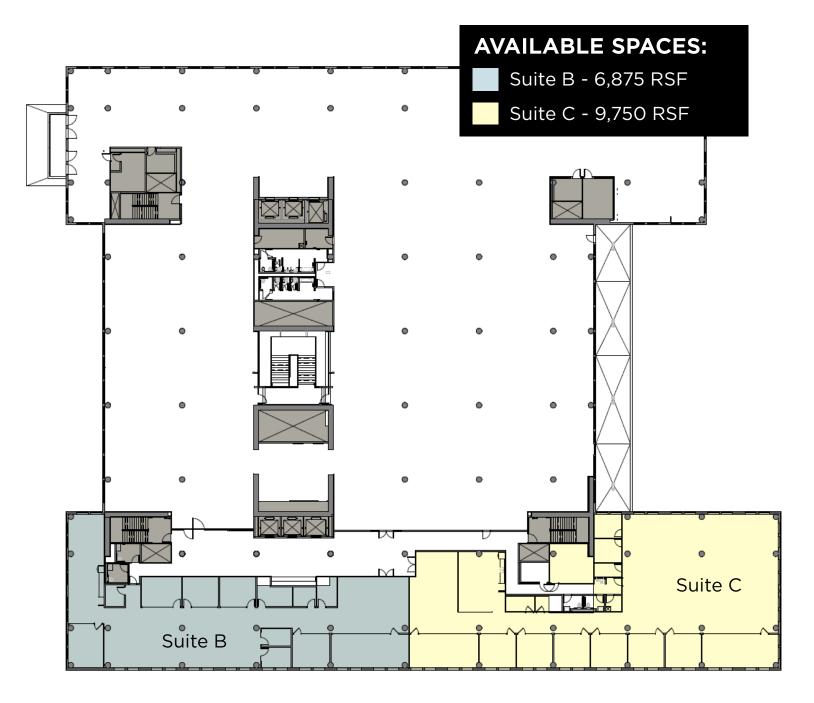

#### **AVAILABLE RSF**

6<sup>th</sup> Floor:

- Suite B 6,875 RSF
- Suite C 9,750 RSF

Both newly constructed spec suites

### FLOORPLAN 6<sup>th</sup> Floor | Suites B & C