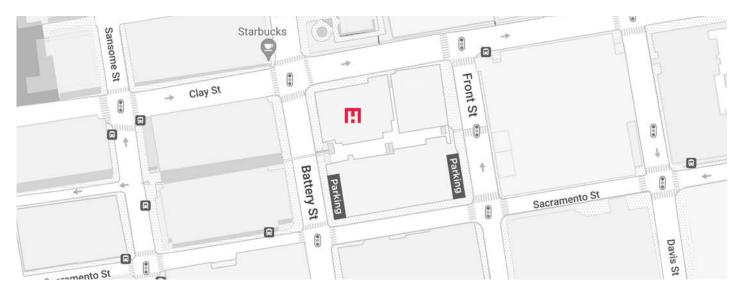

# Directions from the South, via US-101 N:

- Take US-101 N toward San Francisco
- Exit Bryant Street (Exit 2 from I-80 E)
- Turn left onto 3rd Street
- Continue onto Kearny Street
- Turn right onto Clay Street (pass by Starbucks on the right)
- Turn right onto Battery Street
- Make a left into the One Embarcadero Center parking garage

# Directions from the South, via I-280 N:

- Head north on I-280 N
- Continue on I-280 N as it turns into King Street
- Continue onto The Embarcadero S
- Using the left 2 lanes to turn left onto Washington Street
- Turn left onto Battery Street (pass by Starbucks on the right)
- Make a left into the One Embarcadero Center parking garage after passing Clay Street

### Directions from the East, via I-80 W:

- Use two right lanes to take exit Fremont/Front Street (Exit 2C) from I-80 W
- Merge onto Fremont Street (all lanes turn left)
- Continue onto Front Street
- Turn left after Walgreens (on the right)
- Turn right onto Sansome Street
- Turn right onto Clay Street
- Turn right at the 1st cross street onto Battery Street
- Make a left into the One Embarcadero Center parking garage

#### Parking

We offer parking validation for our clients and guests that find parking in the subterranean garage with entrances both on Battery Street and Front Street.