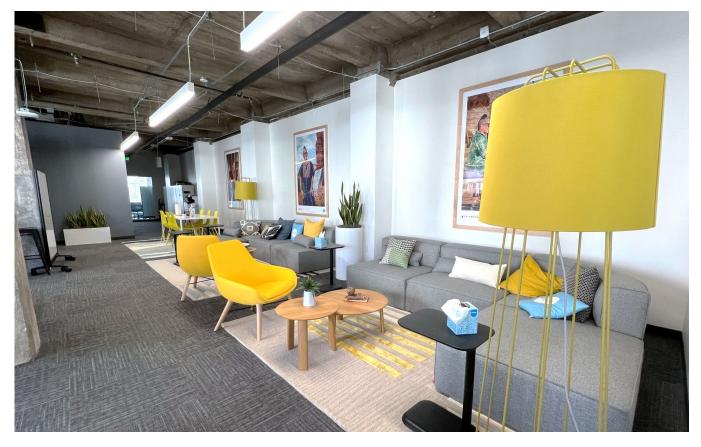

#### KEY HIGHLIGHTS

- Plug & Play, Full-Floor Office Sublease with great natural light and gorgeous downtown views
- Historic building with great character and convenient Market Street location
- Great natural light, exposed ceilings, and modern finishes throughout the suite

#### SPACE HIGHLIGHTS

- 1 Large and 3 Medium Conference Rooms
- Wellness Room
- 46 Desks
- 4 Phone Booths
- · Open kitchen with seating