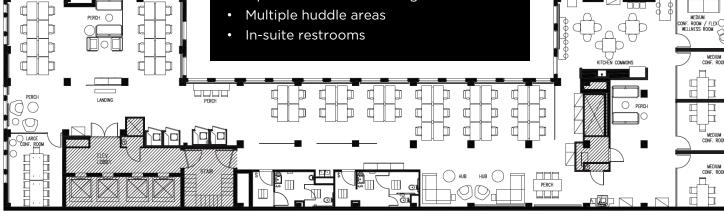

## FLOORPLAN Suite 1050 | 6,618 RSF

#### SPACE HIGHLIGHTS

- 1 Large and 3 Medium Conference Rooms
- Wellness Room
- 46 Desks
- 4 Phone Booths
- · Open kitchen with seating