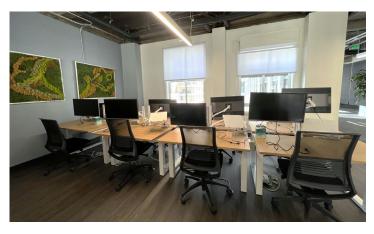

#### KEY HIGHLIGHTS

- Plug & Play, Full-Floor Office Sublease with great natural light and gorgeous downtown views
- Historic building with great character and convenient Market Street location
- Great natural light, exposed ceilings, and modern finishes throughout the suite

#### SPACE HIGHLIGHTS

- 1 Large and 3 Medium Conference Rooms
- Wellness Room
- 46 Desks
- 4 Phone Booths
- · Open kitchen with seating