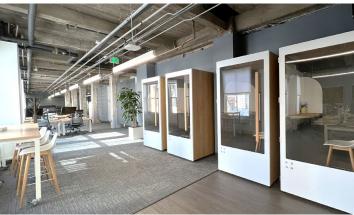

#### SPACE HIGHLIGHTS

- 1 Large and 3 Medium Conference Rooms
- Wellness Room
- 46 Desks
- 4 Phone Booths
- · Open kitchen with seating