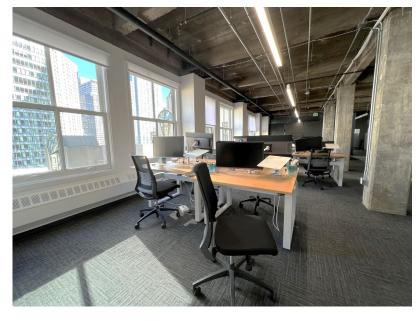

#### KEY HIGHLIGHTS

- Plug & Play, Full-Floor Office Sublease with great natural light and gorgeous downtown views
- Historic building with great character and convenient Market Street location
- Great natural light, exposed ceilings, and modern finishes throughout the suite

#### SPACE HIGHLIGHTS

- 1 Large and 3 Medium Conference Rooms
- Wellness Room
- 46 Desks
- 4 Phone Booths
- · Open kitchen with seating