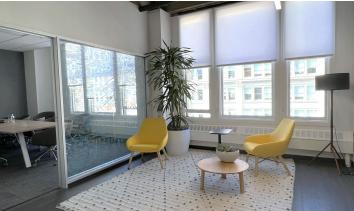

#### KEY HIGHLIGHTS

- Plug & Play, Full-Floor Office Sublease with great natural light and gorgeous downtown views
- Historic building with great character and convenient Market Street location
- Great natural light, exposed ceilings, and modern finishes throughout the suite

#### SPACE HIGHLIGHTS

- 1 Large and 3 Medium Conference Rooms
- Wellness Room
- 46 Desks
- 4 Phone Booths
- · Open kitchen with seating