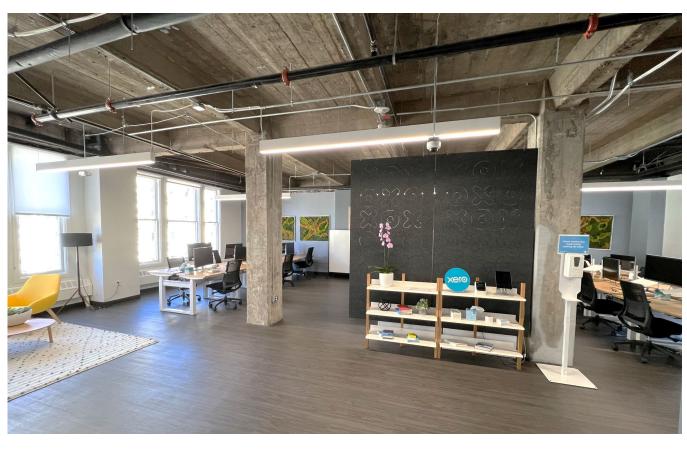

#### KEY HIGHLIGHTS

- Plug & Play, Full-Floor Office Sublease with great natural light and gorgeous downtown views
- Historic building with great character and convenient Market Street location
- Great natural light, exposed ceilings, and modern finishes throughout the suite

#### SPACE HIGHLIGHTS

- 1 Large and 3 Medium Conference Rooms
- Wellness Room
- 46 Desks
- 4 Phone Booths
- · Open kitchen with seating