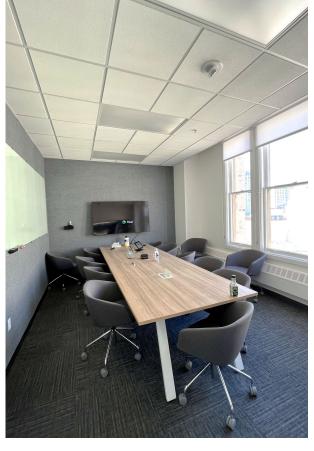

#### SPACE HIGHLIGHTS

- 1 Large and 3 Medium Conference Rooms
- Wellness Room
- 46 Desks
- 4 Phone Booths
- · Open kitchen with seating