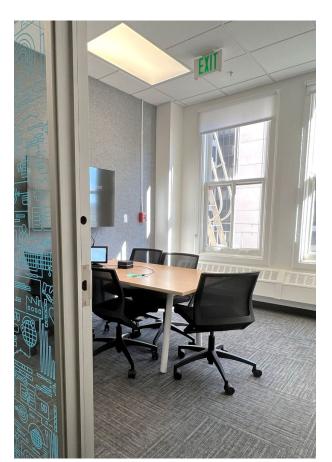

#### SPACE HIGHLIGHTS

- 1 Large and 3 Medium Conference Rooms
- Wellness Room
- 46 Desks
- 4 Phone Booths
- · Open kitchen with seating