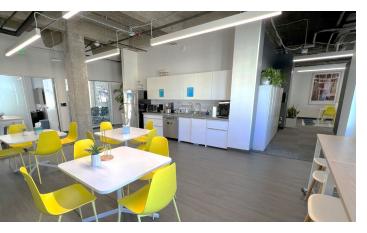

#### SPACE HIGHLIGHTS

- 1 Large and 3 Medium Conference Rooms
- Wellness Room
- 46 Desks
- 4 Phone Booths
- · Open kitchen with seating