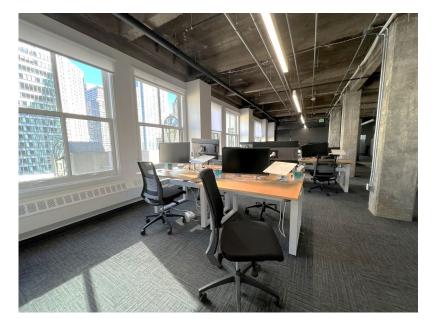

# **KEY HIGHLIGHTS**

- Plug & Play, Full-Floor Office Sublease with great natural light and gorgeous downtown views
- Historic building with great character and convenient Market Street location
- Great natural light, exposed ceilings, and modern finishes throughout the suite

### SPACE HIGHLIGHTS

- 1 Large and 3 Medium Conference Rooms
- Wellness Room
- 46 Desks
- 4 Phone Booths
- Open kitchen with seating
- Multiple huddle areas
- In-suite restrooms