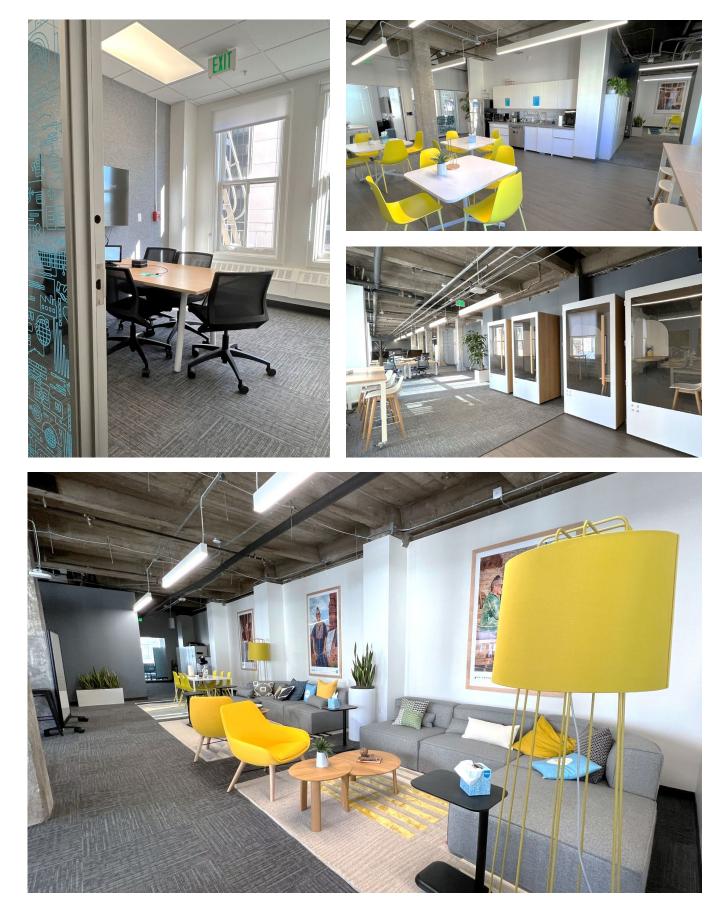

# **KEY HIGHLIGHTS**

- Plug & Play, Full-Floor Office Sublease with great natural light and gorgeous downtown views
- Historic building with great character and convenient Market Street location
- Great natural light, exposed ceilings, and modern finishes throughout the suite

### SPACE HIGHLIGHTS

- 1 Large and 3 Medium Conference Rooms
- Wellness Room
- 46 Desks
- 4 Phone Booths
- Open kitchen with seating
- Multiple huddle areas
- In-suite restrooms