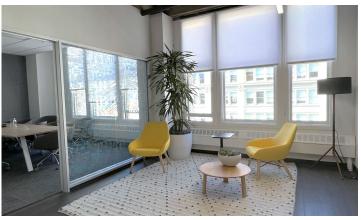

# **KEY HIGHLIGHTS**

- Plug & Play, Full-Floor Office Sublease with great natural light and gorgeous downtown views
- Historic building with great character and convenient Market Street location
- Great natural light, exposed ceilings, and modern finishes throughout the suite

### SPACE HIGHLIGHTS

- 1 Large and 3 Medium Conference Rooms
- Wellness Room
- 46 Desks
- 4 Phone Booths
- Open kitchen with seating
- Multiple huddle areas
- In-suite restrooms