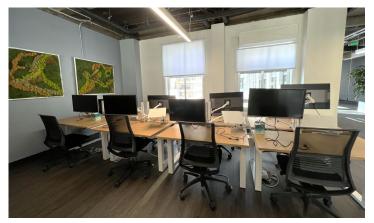

# **KEY HIGHLIGHTS**

- Plug & Play, Full-Floor Office Sublease with great natural light and gorgeous downtown views
- Historic building with great character and convenient Market Street location
- Great natural light, exposed ceilings, and modern finishes throughout the suite

### SPACE HIGHLIGHTS

- 1 Large and 3 Medium Conference Rooms
- Wellness Room
- 46 Desks
- 4 Phone Booths
- Open kitchen with seating
- Multiple huddle areas
- In-suite restrooms