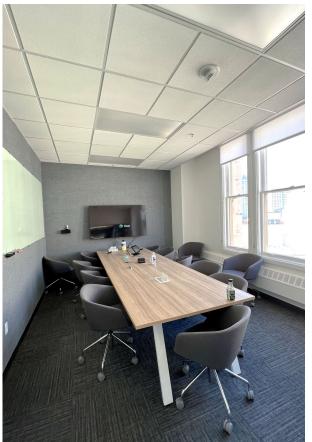

### SPACE HIGHLIGHTS

- 1 Large and 3 Medium Conference Rooms
- Wellness Room
- 46 Desks
- 4 Phone Booths
- Open kitchen with seating
- Multiple huddle areas
- In-suite restrooms