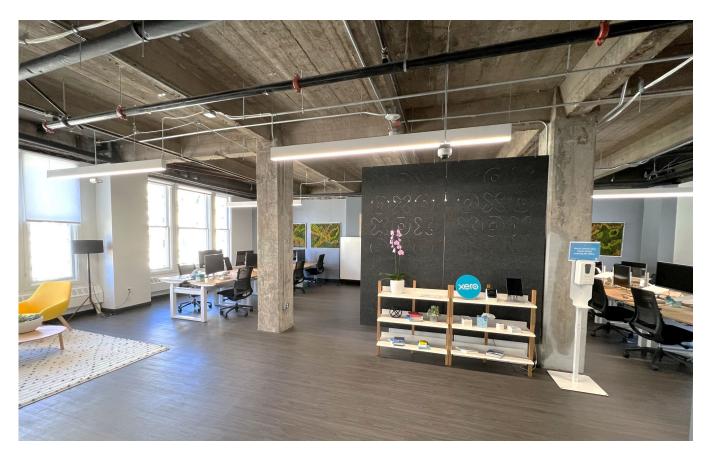

# **KEY HIGHLIGHTS**

- Plug & Play, Full-Floor Office Sublease with great natural light and gorgeous downtown views
- Historic building with great character and convenient Market Street location
- Great natural light, exposed ceilings, and modern finishes throughout the suite

### SPACE HIGHLIGHTS

- 1 Large and 3 Medium Conference Rooms
- Wellness Room
- 46 Desks
- 4 Phone Booths
- Open kitchen with seating
- Multiple huddle areas
- In-suite restrooms