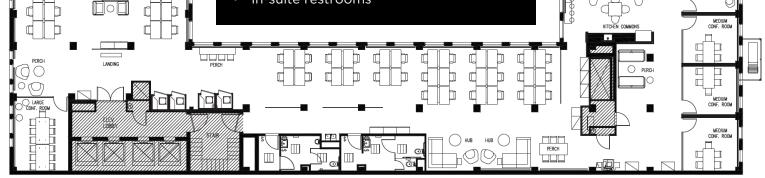

# FLOORPLAN Suite 1050 | 6,618 RSF

### SPACE HIGHLIGHTS

- 1 Large and 3 Medium Conference Rooms
- Wellness Room
- 46 Desks
- 4 Phone Booths
- Open kitchen with seating
- Multiple huddle areas
- In-suite restrooms