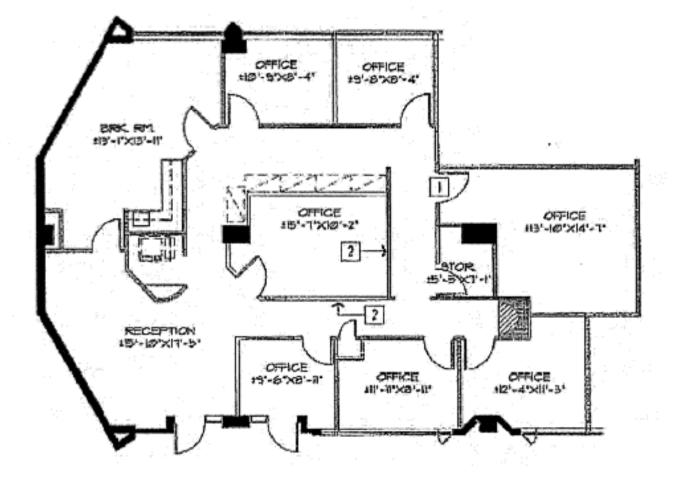

TE** \$1.50/SF + Utilities

#### AVAILABLE THROUGH

November 30, 2025

#### ADDITIONAL FEATURES

- In the heart of Mission Valley, this sublease opportunity is complete with contemporary finishes, an open and flexible layout, and filled with natural light.
- The suite comes fully furnished, making it an ideal plug-and-play space for a law firm or professional service firm.
- Available immediately, this competitively priced space is perfect for companies seeking a dynamic and well-connected office building.

## LOCATION HIGHLIGHTS



#### KEY HIGHLIGHTS

- Excellent I-8 and I-805 access and visibility
- Abundant Retail, Restaurant & Health Club Amenities nearby in Mission Valley
- Walking distance to the Rio Vista Trolley Station
- South facing views of the San Diego River

### FLOOR PLAN





# 8885 RIO SAN DIEGO DRIVE, SUITE 232



# 8885 RIO SAN DIEGO DRIVE, SUITE 232



## CONTACT INFORMATION





**STAR HUGHES-GORUP** hughesteam@hughesmarino.com 619.238.2111 Broker Lic. #01907998



MACK BONEBRAKE mack@hughesmarino.com 619.630.2777 Broker Lic. #02240793

1450 FRONT STREET SAN DIEGO, CA 92101 619.238.2111 | hughesmarino.com