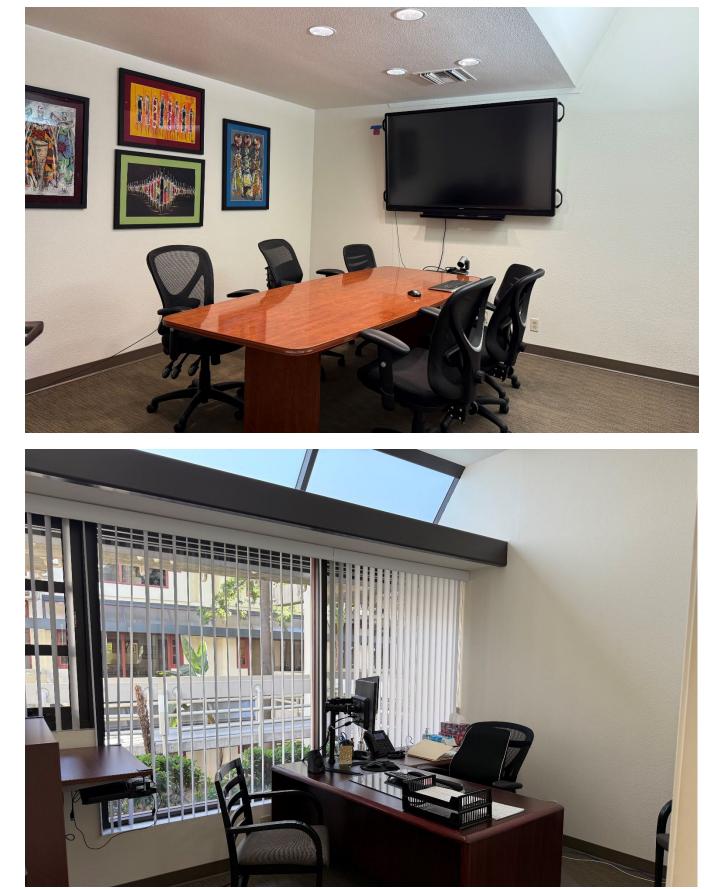

#### ADDITIONAL FEATURES

- In the heart of Mission Valley, this sublease opportunity is complete with contemporary finishes, an open and flexible layout, and filled with natural light.
- The suite comes fully furnished, making it an ideal plug-and-play space for a law firm or professional service firm.
- Available immediately, this competitively priced space is perfect for companies seeking a dynamic and well-connected office building.

# 8885 RIO SAN DIEGO DRIVE, SUITE 232