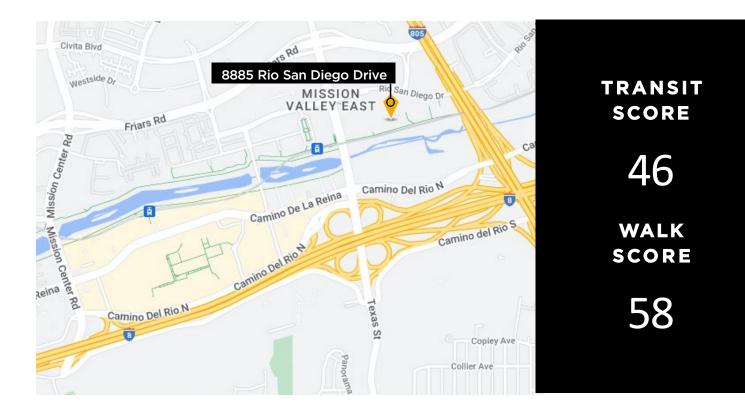

## LOCATION HIGHLIGHTS

#### KEY HIGHLIGHTS

- Excellent I-8 and I-805 access and visibility
- Abundant Retail, Restaurant & Health Club Amenities nearby in Mission Valley
- Walking distance to the Rio Vista Trolley Station
- South facing views of the San Diego River