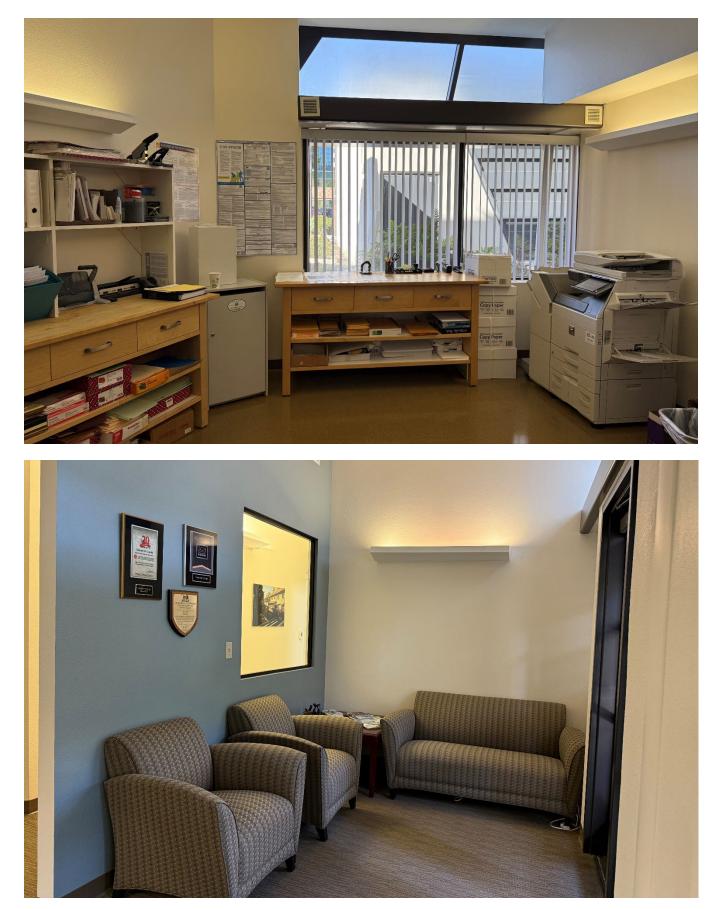

#### ADDITIONAL FEATURES

- In the heart of Mission Valley, this sublease opportunity is complete with contemporary finishes, an open and flexible layout, and filled with natural light.
- The suite comes fully furnished, making it an ideal plug-and-play space for a law firm or professional service firm.
- Available immediately, this competitively priced space is perfect for companies seeking a dynamic and well-connected office building.

# 8885 RIO SAN DIEGO DRIVE, SUITE 232