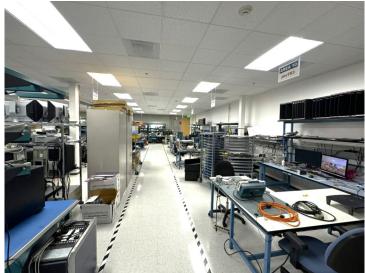

Engineering Lab:

• Equipped with four A/C Units, 15 tons each (total of 60 tons capacity)

Electrical:

• 800 Amp Transformer feeds entire space. Approximately ½ going into labs ½ to HVAC

Equipment/Furnishings in place:

- Air Compressor 7.5 H.P.
- Bus Duct in Eng lab, racking in lab and in small shipping area
- 105 Cubicles
- 17 Offices