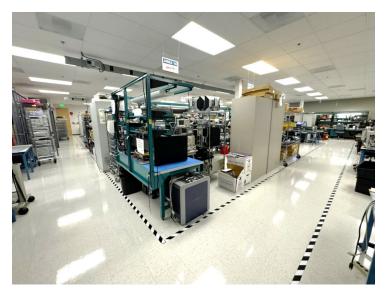

Engineering Lab:

• Equipped with four A/C Units, 15 tons each (total of 60 tons capacity)

Electrical:

• 800 Amp Transformer feeds entire space. Approximately ½ going into labs ½ to HVAC

Equipment/Furnishings in place: