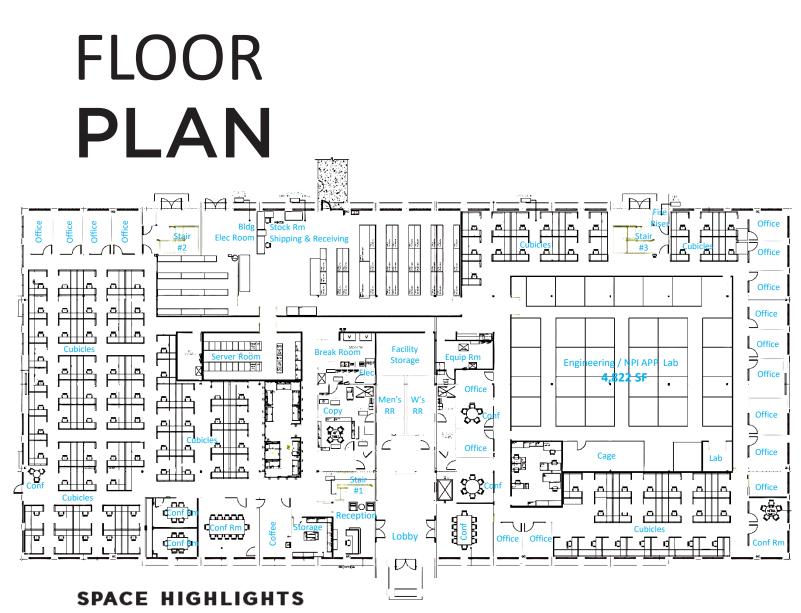

Engineering Lab:

• Equipped with four A/C Units, 15 tons each (total of 60 tons capacity)

Electrical:

• 800 Amp Transformer feeds entire space. Approximately ½ going into labs ½ to HVAC

Equipment/Furnishings in place:

- Air Compressor 7.5 H.P.
- Bus Duct in Eng lab, racking in lab and in small shipping area
- 105 Cubicles
- 17 Offices