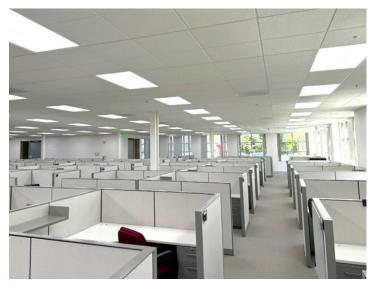

- Air Compressor 7.5 H.P.
- Bus Duct in Eng lab, racking in lab and in small shipping area
- 105 Cubicles
- 17 Offices