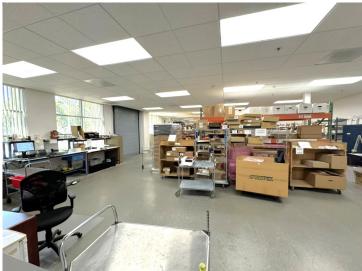

- Air Compressor 7.5 H.P.
- Bus Duct in Eng lab, racking in lab and in small shipping area
- 105 Cubicles
- 17 Offices