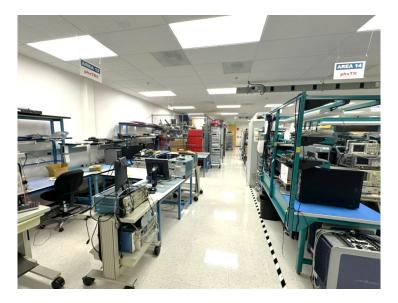

Engineering Lab:

• Equipped with four A/C Units, 15 tons each (total of 60 tons capacity)

Electrical:

• 800 Amp Transformer feeds entire space. Approximately ½ going into labs ½ to HVAC

Equipment/Furnishings in place:

- Air Compressor 7.5 H.P.
- Bus Duct in Eng lab, racking in lab and in small shipping area
- 105 Cubicles
- 17 Offices