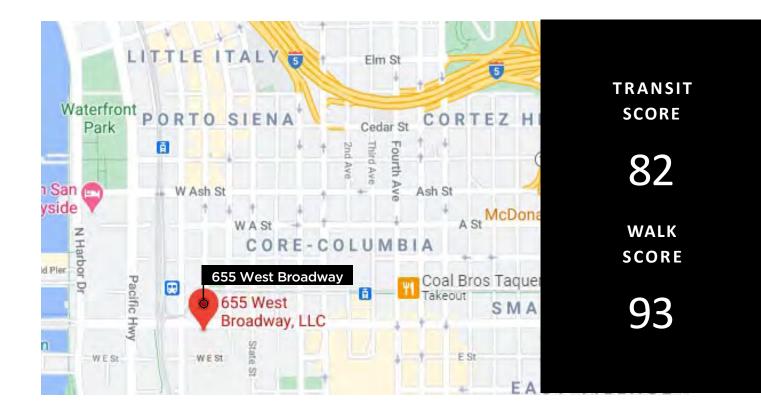

#### KEY HIGHLIGHTS

- Excellent I-5 and CA-163 access and visibility
- Abundant Retail, Restaurant & Health Club Amenities
- Walking distance to Little Italy, Gaslamp, and the waterfront