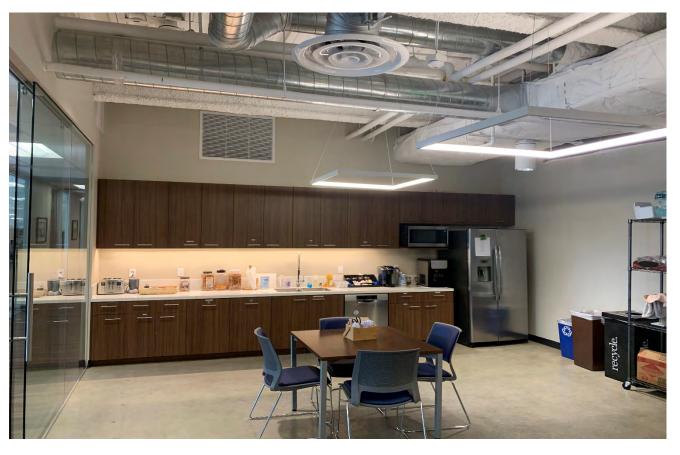

#### ADDITIONAL FEATURES

- Beautiful Class A law office in the coveted 655 West Broadway building
- Prime corner of the building with bay views and high-end finishes
- Available for sublease on a single office basis, partial suite (roughly 2,000 SF), or full suite (7,770 SF) basis