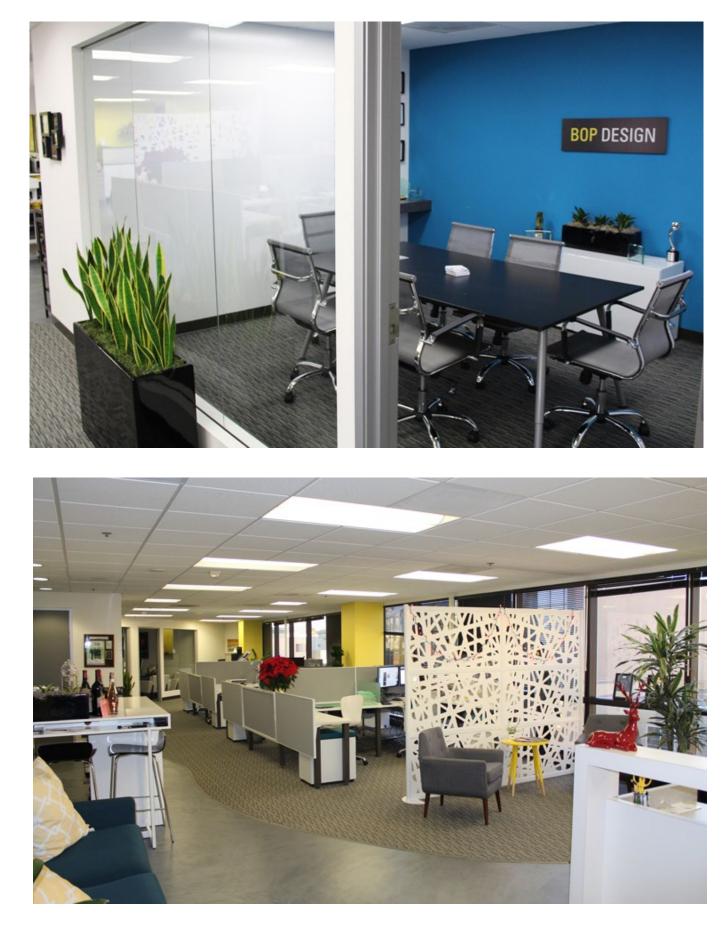

## ADDITIONAL FEATURES

- Modern and bright office available at 610 West Ash Street with a creative office build-out
- Located in the coveted little Italy area
- Available furnished or unfurnished!