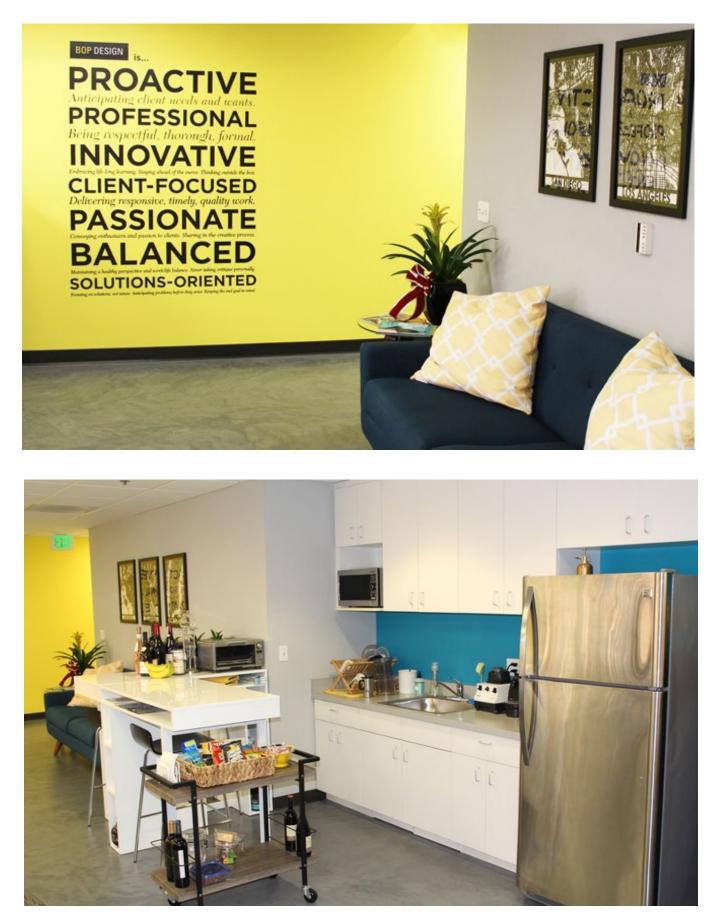

## ADDITIONAL FEATURES

- Modern and bright office available at 610 West Ash Street with a creative office build-out
- Located in the coveted little Italy area
- Available furnished or unfurnished!