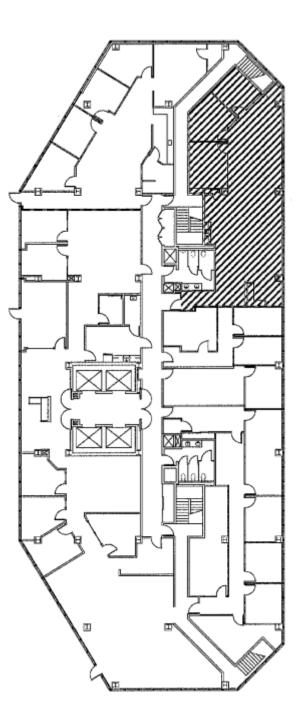

## 610 WEST ASH STREET SUITE 706

San Diego, CA 92101



OFFICE SUBLEASE | AVAILABLE IMMEDIATELY
2,022 RSF

## BUILDING INFORMATION



### BUILDING

The ESET Building

### **ADDRESS**

610 West Ash Street, Suite 706, San Diego, CA 92101

## AVAILABLE

Immediately

ASKING RATE \$2.50/RSF

### AVAILABLE THROUGH

October 31<sup>st</sup>, 2024

## ADDITIONAL FEATURES

- Modern and bright office available at 610 West Ash Street with a creative office build-out
- Located in the coveted little Italy area
- Available furnished or unfurnished!

## LOCATION HIGHLIGHTS



## KEY HIGHLIGHTS

- Excellent I-5 and CA-163 access and visibility
- Abundant Retail, Restaurant & Health Club Amenities
- One mile from the San Diego International Airport

## FLOOR PLAN



HUGHESMARINO





# 610 WEST ASH STREET, SUITE 706



### HUGHESMARINO

# 610 WEST ASH STREET, SUITE 706



## CONTACT INFORMATION





**STAR HUGHES-GORUP** hughesteam@hughesmarino.com 619.238.2111 Broker Lic. #01907998

1450 FRONT STREET, SAN DIEGO, CA 92101

619.238.2111 | hughesmarino.com