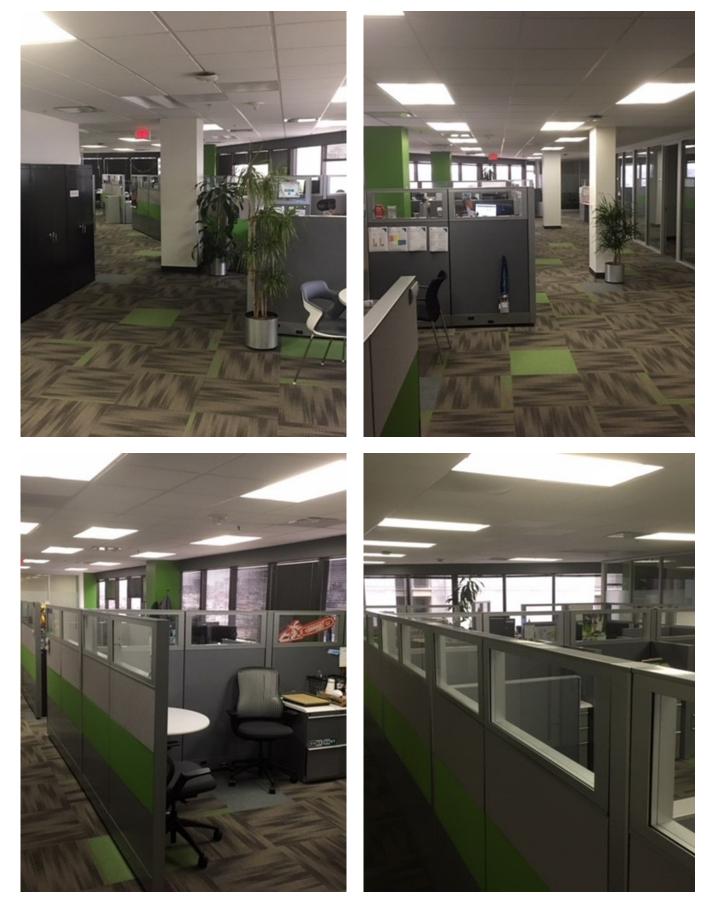

### ADDITIONAL FEATURES

- Two full floors available for lease at The ESET Building! Don't miss this one-of-akind opportunity to lease high-end, creative space in one of Downtown San Diego's most desirable neighborhoods, Little Italy.
- Fantastic Bay views, glass offices, and a mix of open and private space make this an unbeatable sublease opportunity for any downtown tenant.