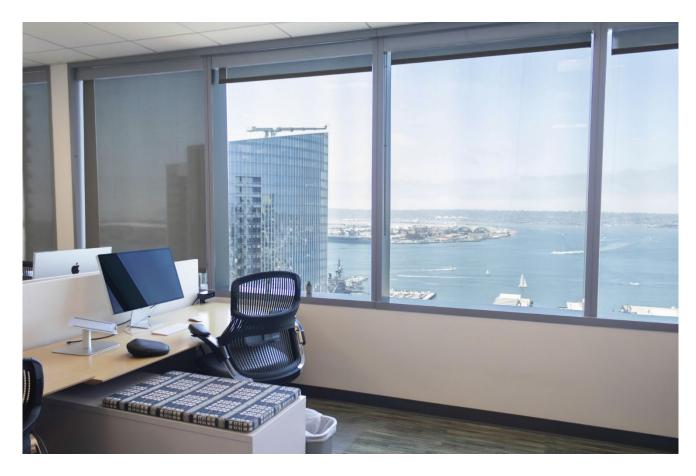

## **ADDITIONAL FEATURES**

- One of a kind plug-in-play office available on the 30th floor at One America!
  Features include a largely open floor plan with ample meeting space and
  four incredible patios with views of the Bay, Coronado Bridge, Museum of
  Man, and as far as UTC!
- Available furnished or unfurnished
- Available as a full floor or partial floor
- Onsite dining and beverage options
- Meeting and Event Space: State of the art conference center featuring a 65seat auditorium