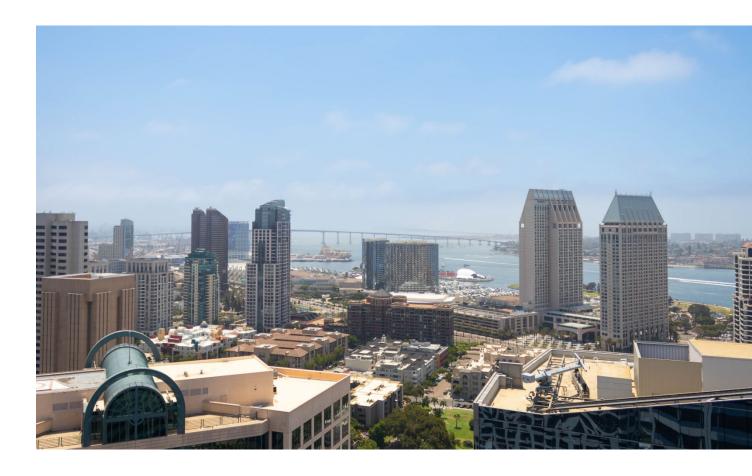

## **ADDITIONAL FEATURES**

- One of a kind plug-in-play office available on the 30th floor at One America!
  Features include a largely open floor plan with ample meeting space and
  four incredible patios with views of the Bay, Coronado Bridge, Museum of
  Man, and as far as UTC!
- Available furnished or unfurnished
- Available as a full floor or partial floor
- Onsite dining and beverage options
- Meeting and Event Space: State of the art conference center featuring a 65seat auditorium