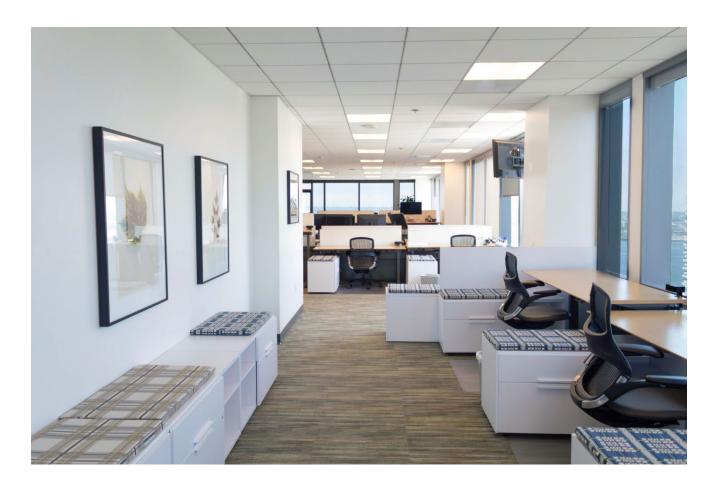

## **ADDITIONAL FEATURES**

- One of a kind plug-in-play office available on the 30th floor at One America!
  Features include a largely open floor plan with ample meeting space and
  four incredible patios with views of the Bay, Coronado Bridge, Museum of
  Man, and as far as UTC!
- Available furnished or unfurnished
- Available as a full floor or partial floor
- Onsite dining and beverage options
- Meeting and Event Space: State of the art conference center featuring a 65seat auditorium