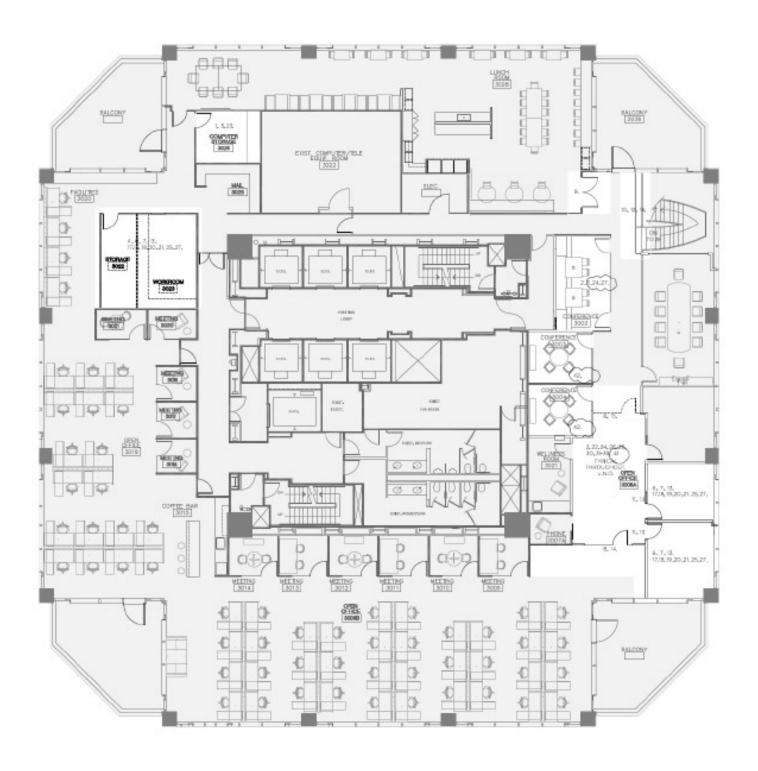

# FLOOR PLAN

## **ADDITIONAL FEATURES**

- One of a kind plug-in-play office available on the 30th floor at One America!
  Features include a largely open floor plan with ample meeting space and
  four incredible patios with views of the Bay, Coronado Bridge, Museum of
  Man, and as far as UTC!
- Available furnished or unfurnished
- Available as a full floor or partial floor
- Onsite dining and beverage options
- Meeting and Event Space: State of the art conference center featuring a 65seat auditorium