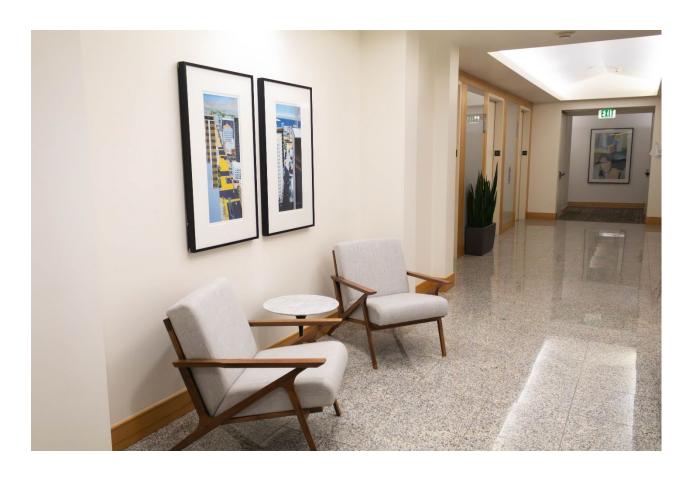

## **ADDITIONAL FEATURES**

- One of a kind plug-in-play office available on the 30th floor at One America!
  Features include a largely open floor plan with ample meeting space and
  four incredible patios with views of the Bay, Coronado Bridge, Museum of
  Man, and as far as UTC!
- Available furnished or unfurnished
- Available as a full floor or partial floor
- Onsite dining and beverage options
- Meeting and Event Space: State of the art conference center featuring a 65seat auditorium