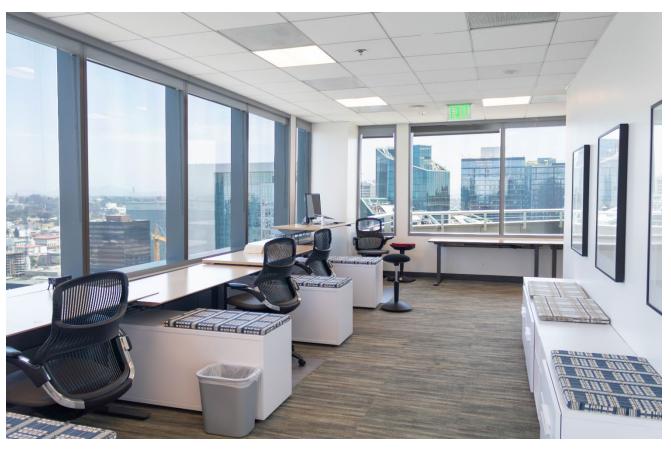

## **ADDITIONAL FEATURES**

- One of a kind plug-in-play office available on the 30th floor at One America!
  Features include a largely open floor plan with ample meeting space and
  four incredible patios with views of the Bay, Coronado Bridge, Museum of
  Man, and as far as UTC!
- Available furnished or unfurnished
- Available as a full floor or partial floor
- Onsite dining and beverage options
- Meeting and Event Space: State of the art conference center featuring a 65seat auditorium