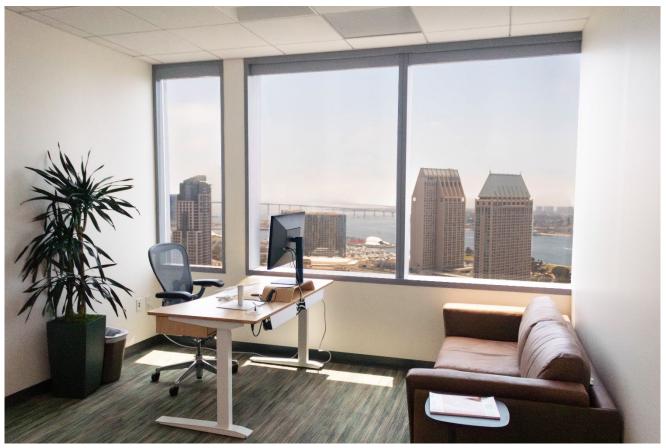

## **ADDITIONAL FEATURES**

- One of a kind plug-in-play office available on the 30th floor at One America!
  Features include a largely open floor plan with ample meeting space and
  four incredible patios with views of the Bay, Coronado Bridge, Museum of
  Man, and as far as UTC!
- Available furnished or unfurnished
- Available as a full floor or partial floor
- Onsite dining and beverage options
- Meeting and Event Space: State of the art conference center featuring a 65seat auditorium