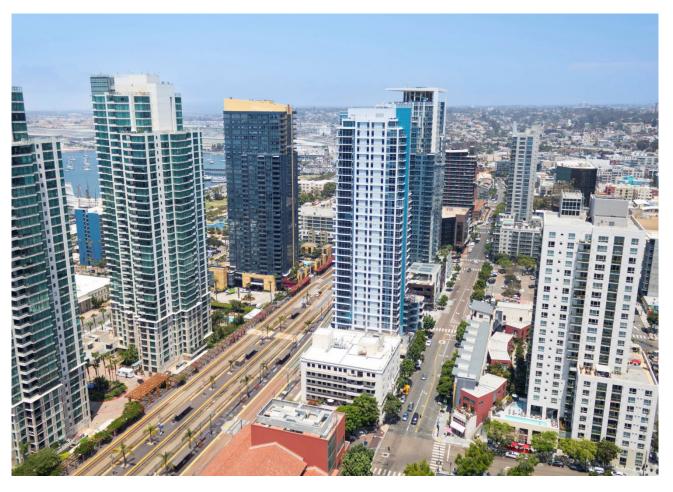

### KEY HIGHLIGHTS

- Convenient options for freeway access, Coaster and Trolley station.
- Walking distance to Little Italy, Petco Park, Gaslamp Quarter and Marina District