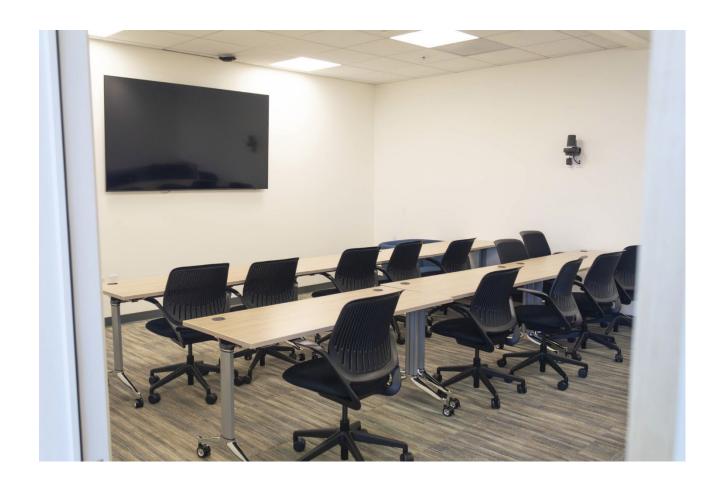

## **ADDITIONAL FEATURES**

- One of a kind plug-in-play office available on the 30th floor at One America!
  Features include a largely open floor plan with ample meeting space and
  four incredible patios with views of the Bay, Coronado Bridge, Museum of
  Man, and as far as UTC!
- Available furnished or unfurnished
- Available as a full floor or partial floor
- Onsite dining and beverage options
- Meeting and Event Space: State of the art conference center featuring a 65seat auditorium