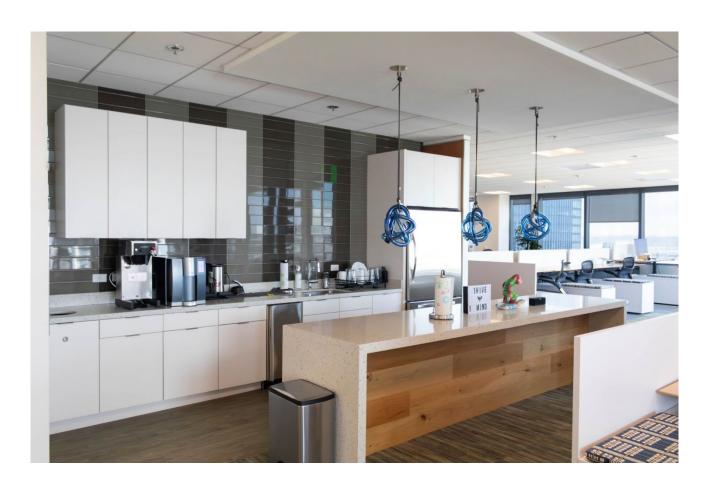

## **ADDITIONAL FEATURES**

- One of a kind plug-in-play office available on the 30th floor at One America!
  Features include a largely open floor plan with ample meeting space and
  four incredible patios with views of the Bay, Coronado Bridge, Museum of
  Man, and as far as UTC!
- Available furnished or unfurnished
- Available as a full floor or partial floor
- Onsite dining and beverage options
- Meeting and Event Space: State of the art conference center featuring a 65seat auditorium