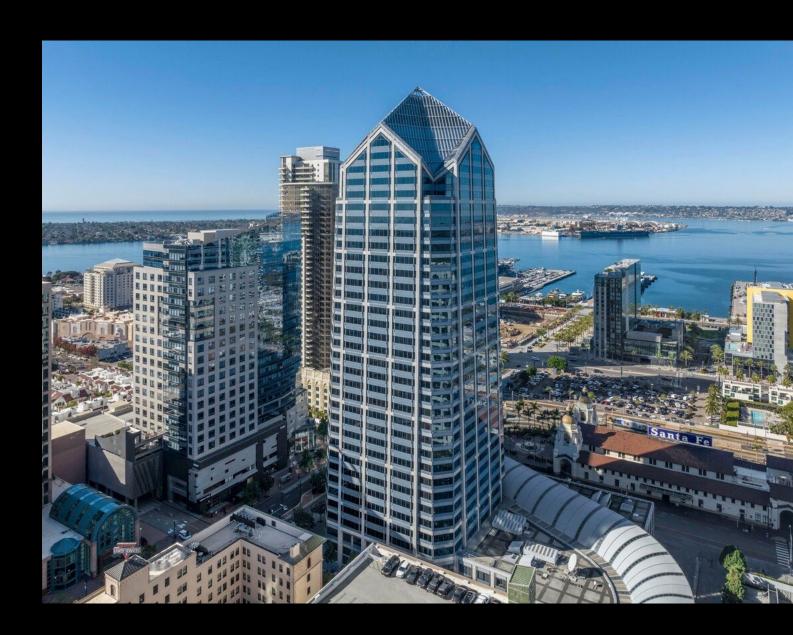

### BUILDING

One America Plaza

### **ADDRESS**

600 West Broadway, Suite 3000, San Diego, CA 92101

## **ADDITIONAL FEATURES**

- One of a kind plug-in-play office available on the 30th floor at One America!
  Features include a largely open floor plan with ample meeting space and
  four incredible patios with views of the Bay, Coronado Bridge, Museum of
  Man, and as far as UTC!
- Available furnished or unfurnished
- Available as a full floor or partial floor
- Onsite dining and beverage options
- Meeting and Event Space: State of the art conference center featuring a 65seat auditorium