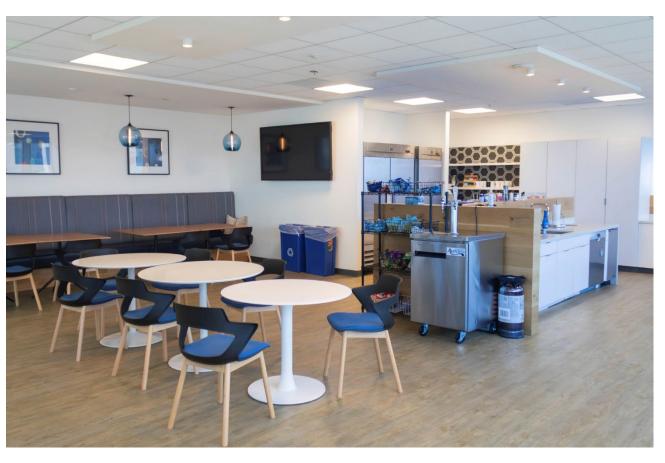

## **ADDITIONAL FEATURES**

- One of a kind plug-in-play office available on the 30th floor at One America!
  Features include a largely open floor plan with ample meeting space and
  four incredible patios with views of the Bay, Coronado Bridge, Museum of
  Man, and as far as UTC!
- Available furnished or unfurnished
- Available as a full floor or partial floor
- Onsite dining and beverage options
- Meeting and Event Space: State of the art conference center featuring a 65seat auditorium