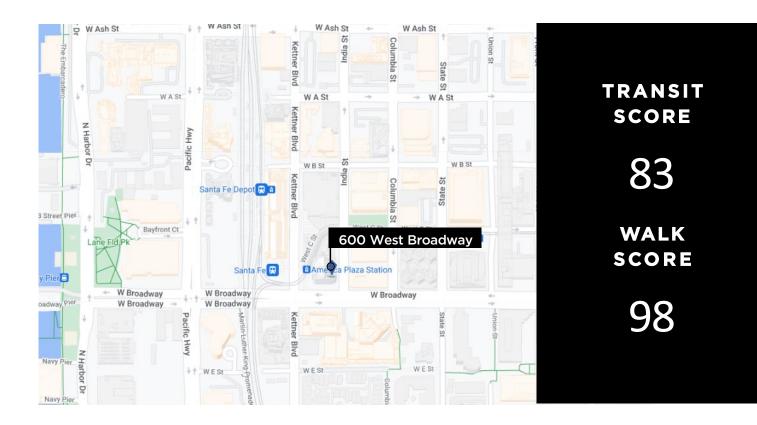

# LOCATION HIGHLIGHTS

### KEY HIGHLIGHTS

- Convenient options for freeway access, Coaster and Trolley station.
- Walking distance to Little Italy, Petco Park, Gaslamp Quarter and Marina District