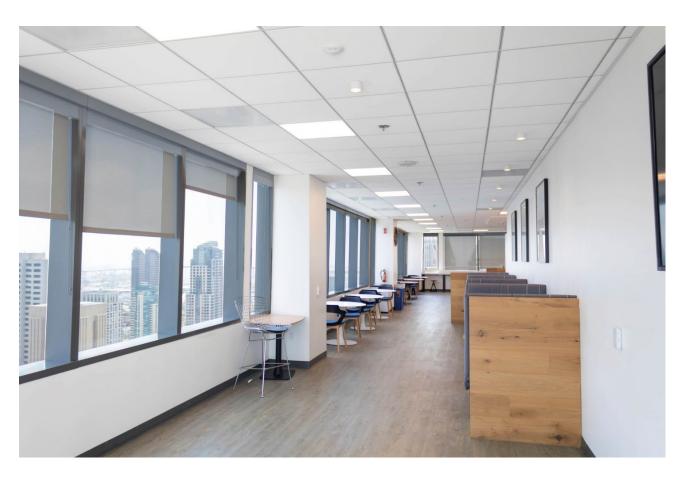

## **ADDITIONAL FEATURES**

- One of a kind plug-in-play office available on the 30th floor at One America!
  Features include a largely open floor plan with ample meeting space and
  four incredible patios with views of the Bay, Coronado Bridge, Museum of
  Man, and as far as UTC!
- Available furnished or unfurnished
- Available as a full floor or partial floor
- Onsite dining and beverage options
- Meeting and Event Space: State of the art conference center featuring a 65seat auditorium