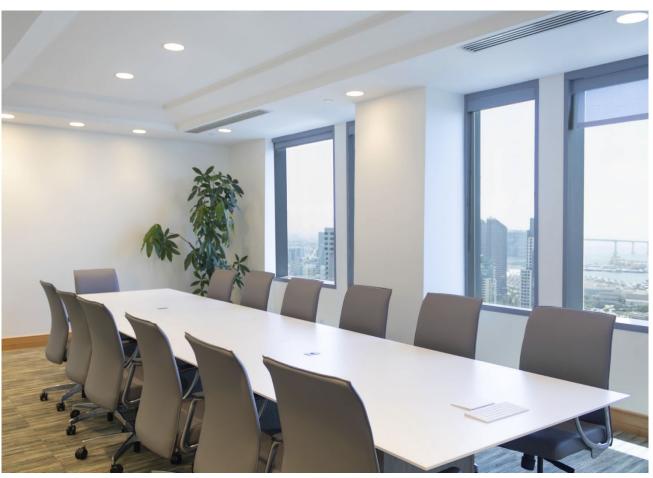

## **ADDITIONAL FEATURES**

- One of a kind plug-in-play office available on the 30th floor at One America!
  Features include a largely open floor plan with ample meeting space and
  four incredible patios with views of the Bay, Coronado Bridge, Museum of
  Man, and as far as UTC!
- Available furnished or unfurnished
- Available as a full floor or partial floor
- Onsite dining and beverage options
- Meeting and Event Space: State of the art conference center featuring a 65seat auditorium