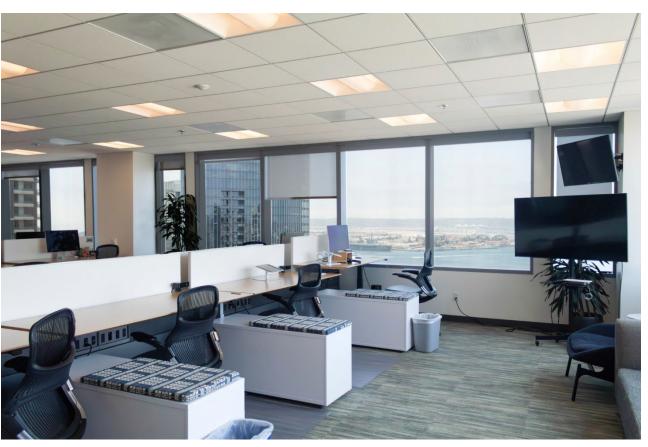

## **ADDITIONAL FEATURES**

- One of a kind plug-in-play office available on the 30th floor at One America!
  Features include a largely open floor plan with ample meeting space and
  four incredible patios with views of the Bay, Coronado Bridge, Museum of
  Man, and as far as UTC!
- Available furnished or unfurnished
- Available as a full floor or partial floor
- Onsite dining and beverage options
- Meeting and Event Space: State of the art conference center featuring a 65seat auditorium