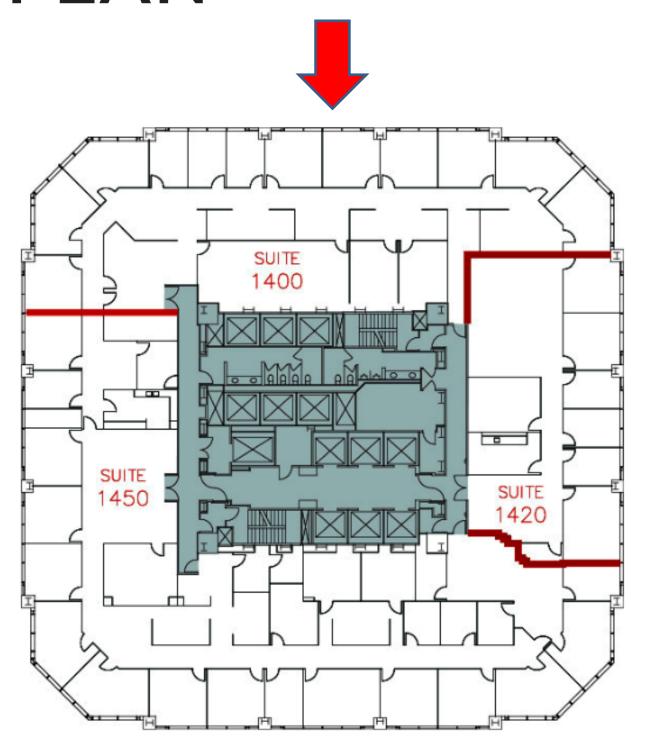

0

San Diego, CA 92101



OFFICE SUBLEASE | AVAILABLE IMMEDIATELY 200-600 RSF

# BUILDING INFORMATION



### BUILDING

One America Plaza

#### **ADDRESS**

600 West Broadway, Suite 1400, San Diego, CA 92101

### **AVAILABLE**

**Immediately** 

#### **ASKING RATE**

\$1,200 per office per month

#### TERM

Flexible

#### ADDITIONAL FEATURES

- Three offices available for sublease in a law firm suite at the coveted One America Plaza in downtown San Diego!
- A classic and traditional design with an extensive law library, antique décor, and incredible city views.

### LOCATION HIGHLIGHTS



#### KEY HIGHLIGHTS

- Excellent I-5 and CA-163 access and visibility
- Abundant Retail, Restaurant & Health Club Amenities
- Walking distance to Little Italy, Gaslamp, and the waterfront

### FLOOR PLAN























# CONTACT INFORMATION





**STAR HUGHES-GORUP** hughesteam@hughesmarino.com 619.238.2111

Broker Lic. #01907998