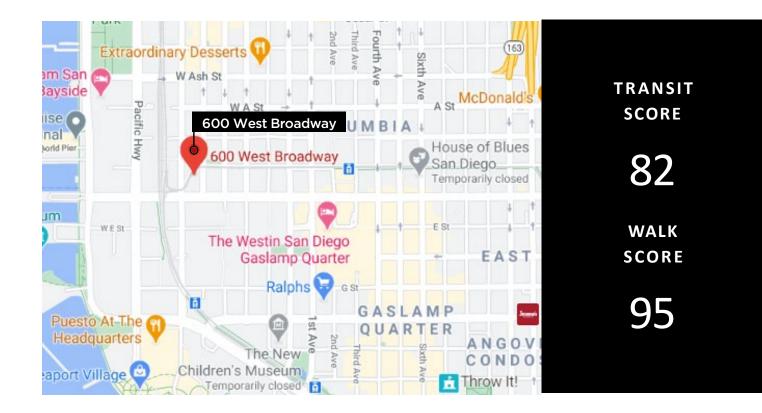

### LOCATION HIGHLIGHTS

#### KEY HIGHLIGHTS

- Excellent I-5 and CA-163 access and visibility
- Abundant Retail, Restaurant & Health Club Amenities
- Walking distance to Little Italy, Gaslamp, and the waterfront