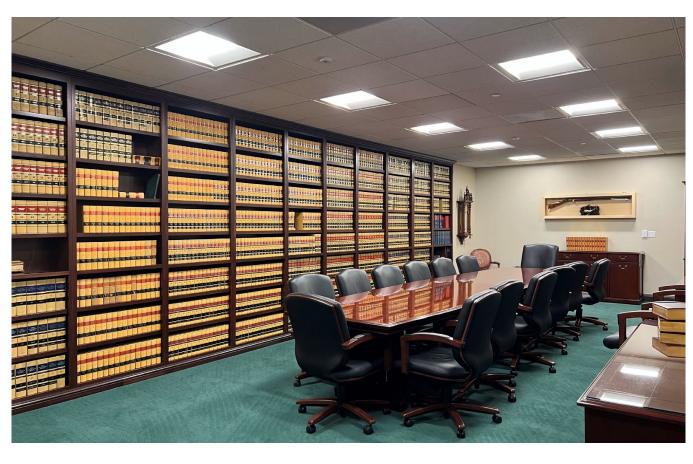

#### ADDITIONAL FEATURES

- Three offices available for sublease in a law firm suite at the coveted One America Plaza in downtown San Diego!
- A classic and traditional design with an extensive law library, antique décor, and incredible city views.