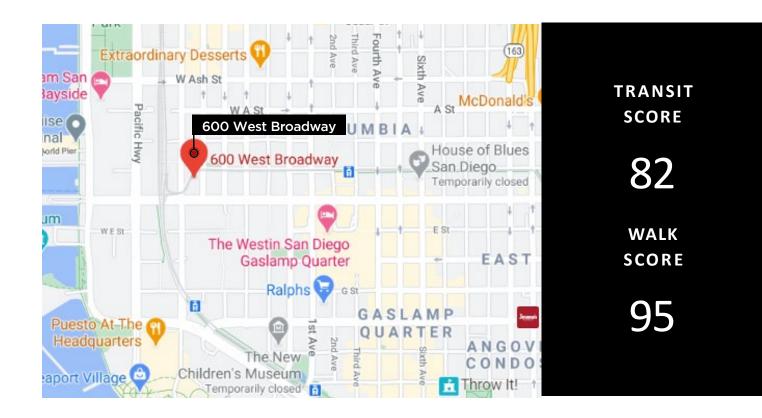

# LOCATION HIGHLIGHTS

## **KEY HIGHLIGHTS**

- Excellent I-5 and CA-163 access and visibility
- Abundant Retail, Restaurant & Health Club Amenities
- Walking distance to Little Italy, Gaslamp, and the waterfront