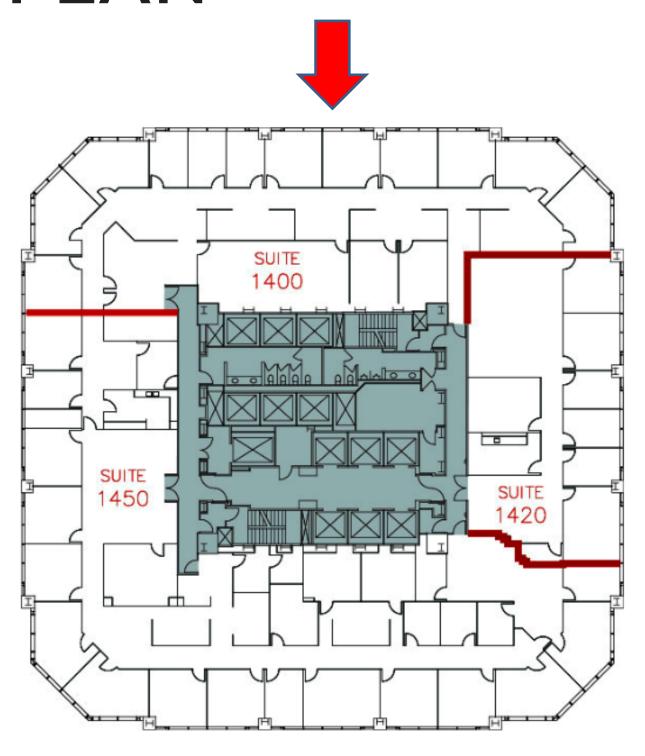

San Diego, CA 92101



OFFICE SUBLEASE | AVAILABLE IMMEDIATELY 200-600 RSF

# BUILDING INFORMATION



## BUILDING

One America Plaza

## **ADDRESS**

600 West Broadway, Suite 1400, San Diego, CA 92101

## **AVAILABLE**

**Immediately** 

## **ASKING RATE**

\$1,300-\$1,400 per office per month

## **TERM**

Flexible

## **ADDITIONAL FEATURES**

- Two offices available for sublease in a law firm suite at the coveted One America Plaza in downtown San Diego!
- A classic and traditional design with an extensive law library, antique décor, and incredible city views.

# LOCATION HIGHLIGHTS



## **KEY HIGHLIGHTS**

- Excellent I-5 and CA-163 access and visibility
- Abundant Retail, Restaurant & Health Club Amenities
- Walking distance to Little Italy, Gaslamp, and the waterfront

# FLOOR PLAN























# CONTACT INFORMATION





**STAR HUGHES-GORUP** hughesteam@hughesmarino.com 619.238.2111

Broker Lic. #01907998