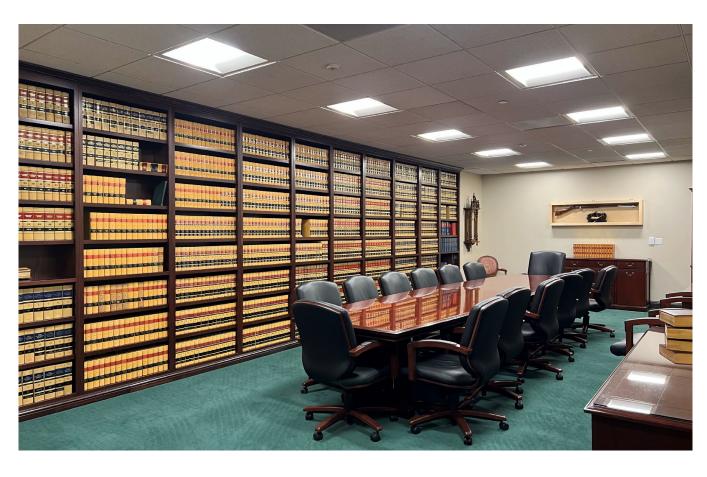

## **ADDITIONAL FEATURES**

- Two offices available for sublease in a law firm suite at the coveted One America Plaza in downtown San Diego!
- A classic and traditional design with an extensive law library, antique décor, and incredible city views.