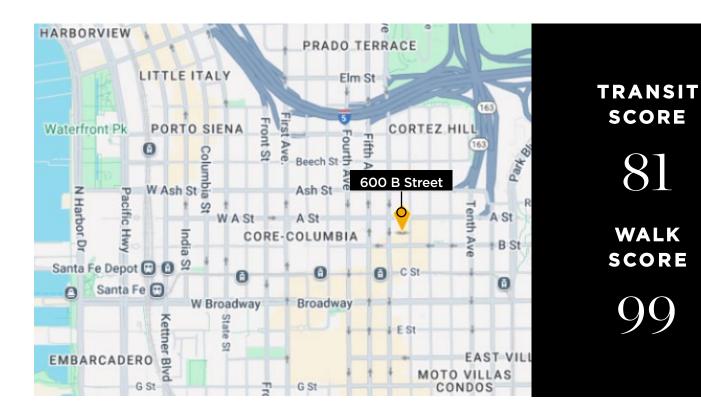

### **KEY HIGHLIGHTS**

- Excellent I-5 and CA-163 access and visibility
- Abundant Retail, Restaurant & Health Club Amenities
- Walking distance to Little Italy, Gaslamp, and the waterfront

HUGHESMARINO