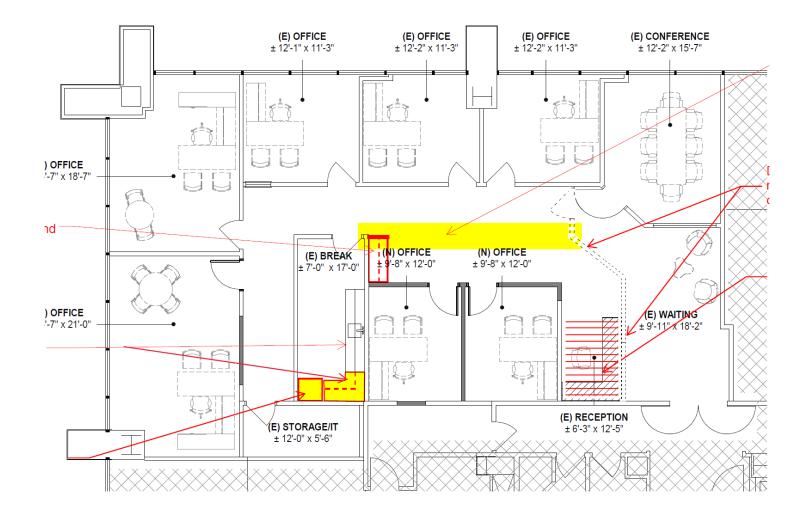

### OFFICE SUBLEASE 450 RSF



# SUITE 2490

600 B STREET

### SAN DIEGO, CA 92101

## BUILDING INFORMATION



#### **ADDRESS**

600 B Street, Suite 2490, San Diego, CA 92101

### ASKING RATE

\$1,000-\$1,500 per window office; \$500-800 per interior office

#### AVAILABLE THROUGH

October 31, 2027

### **ADDITIONAL FEATURES**

- 1 window office and 2 interior offices available for sublease in a beautiful law firm suite on the penthouse of 600 B Street!
- Panoramic views towards Balboa Park and the airport
- Phone and mail service included

## LOCATION HIGHLIGHTS



### **KEY HIGHLIGHTS**

- Excellent I-5 and CA-163 access and visibility
- Abundant Retail, Restaurant & Health Club Amenities
- Walking distance to Little Italy, Gaslamp, and the waterfront

HUGHESMARINO

## FLOORPLAN



#### HUGHESMARINO

## CONTACT INFORMATION





**STAR HUGHES-GORUP** hughesteam@hughesmarino.com 619.238.2111 Broker Lic. #01907998

1450 FRONT STREET, SAN DIEGO, CA 92101

HUGHESMARINO

619.238.2111 | hughesmarino.com