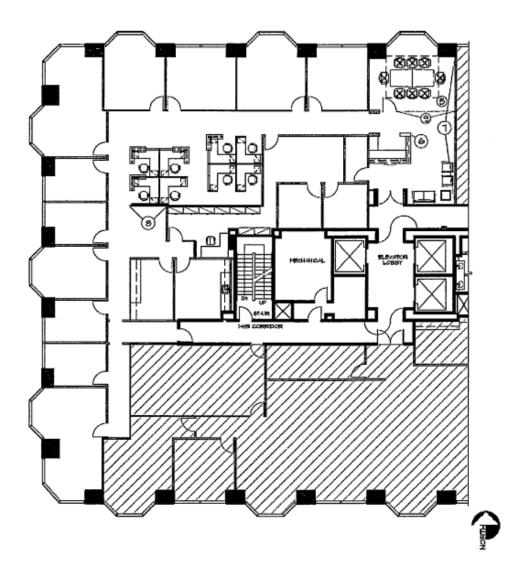

720 RSF

# BUILDING INFORMATION



## BUILDING

550 Corporate Center

## **ADDRESS**

550 West C Street, Suite 950, San Diego, CA 92101

## **AVAILABLE**

**Immediately** 

## **ASKING RATE**

\$1.75 per RSF

### **TERM**

Through July 31, 2025

# ADDITIONAL FEATURES

- High-end professional service firm space available for sublease at 550 West C Street!
- New build-out with phenomenal city and water views.
  Double-door entry off the elevator lobby and high-end finishes
- Desirable location on the west side of downtown with plentiful parking and easy access to the trolley and train.

# LOCATION HIGHLIGHTS



# KEY HIGHLIGHTS

- Excellent I-5 and CA-163 access and visibility
- Abundant Retail, Restaurant & Health Club Amenities
- Walking distance to Little Italy and Gaslamp

# FLOOR PLAN















# CONTACT INFORMATION





**STAR HUGHES-GORUP**Executive Vice President & Director hughesteam@hughesmarino.com 619.238.2111

Broker Lic. #01907998