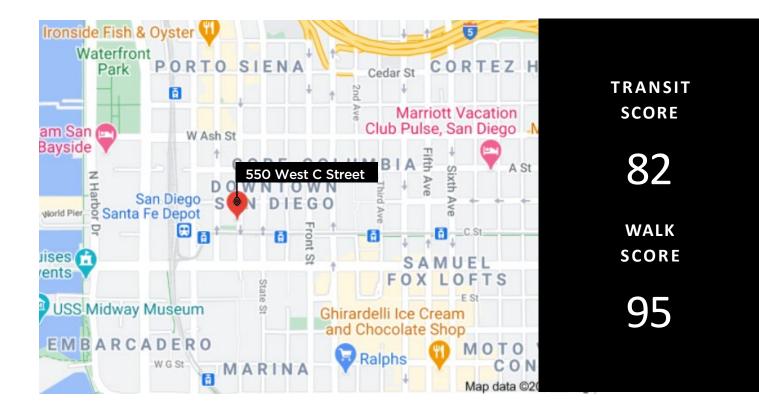

# LOCATION HIGHLIGHTS

# KEY HIGHLIGHTS

- Excellent I-5 and CA-163 access and visibility
- Abundant Retail, Restaurant & Health Club Amenities
- Walking distance to Little Italy and Gaslamp