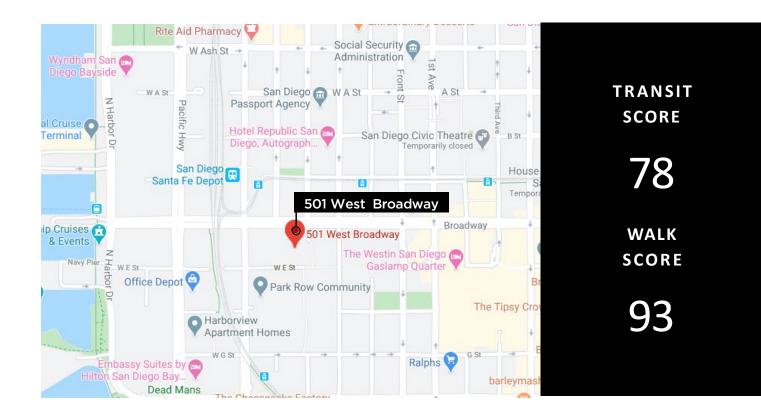

### LOCATION HIGHLIGHTS

### KEY HIGHLIGHTS

- Excellent I-5 and CA-163 access and visibility
- Abundant Retail, Restaurant & Health Club Amenities
- Prime location near San Diego's main trolley station
- Walking distance to Financial District and Petco Park