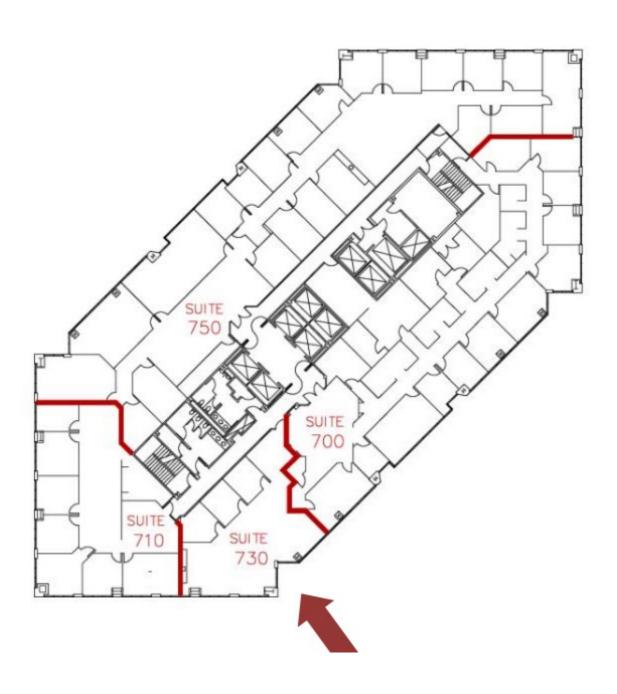

619.238.2111 | hughesteam@hughesmarino.com

### BUILDING INFORMATION



### **ADDRESS**

501 West Broadway, Suite 730, San Diego, CA 92101

### **AVAILABLE**

**Immediately** 

### **RATE**

\$1,000 per month per office OR

\$2.65 per RSF per month for the whole suite

### **TERM LENGTH**

Flexible

### DESCRIPTION

 Law firm suite available for full or partial sublease at 501 West Broadway. Partial sublease includes use of common areas such as the kitchen and waiting room. Cubicle also available for use, if needed.

### LOCATION HIGHLIGHTS



### KEY HIGHLIGHTS

- Excellent I-5 and CA-163 access and visibility
- Abundant Retail, Restaurant & Health Club Amenities
- Prime location near San Diego's main trolley station
- Walking distance to Financial District and Petco Park

# FLOOR PLAN











# CONTACT INFORMATION





star Hughes-Gorup hughesteam@hughesmarino.com 619.238.2111 Broker Lic. #01907998