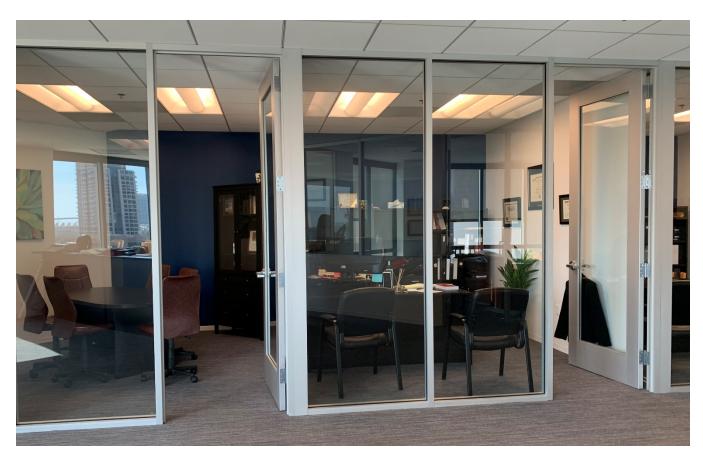

### DESCRIPTION

 Law firm suite available for full or partial sublease at 501 West Broadway. Partial sublease includes use of common areas such as the kitchen and waiting room. Cubicle also available for use, if needed.