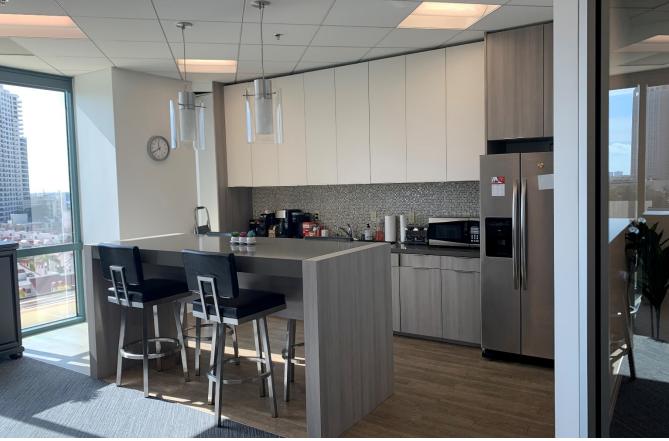

### DESCRIPTION

 Law firm suite available for full or partial sublease at 501 West Broadway. Partial sublease includes use of common areas such as the kitchen and waiting room. Cubicle also available for use, if needed.