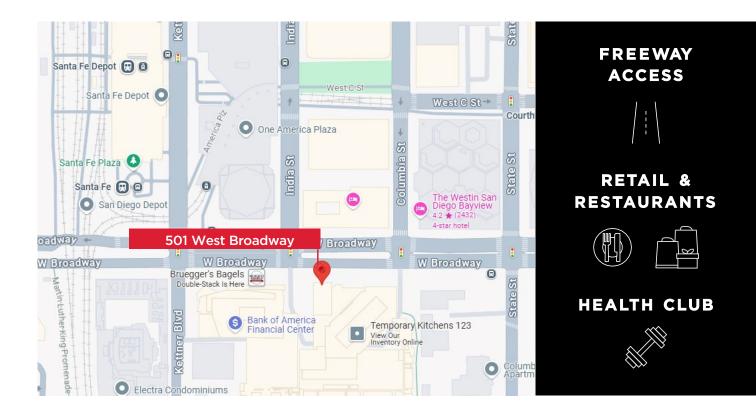

### LOCATION HIGHLIGHTS

### **KEY HIGHLIGHTS**

- Walking distance to Downtown train and trolley stops
- Excellent I-5 and CA-163 access and visibility
- Highly desirable location in Downtown San Diego near Little Italy and the waterfront