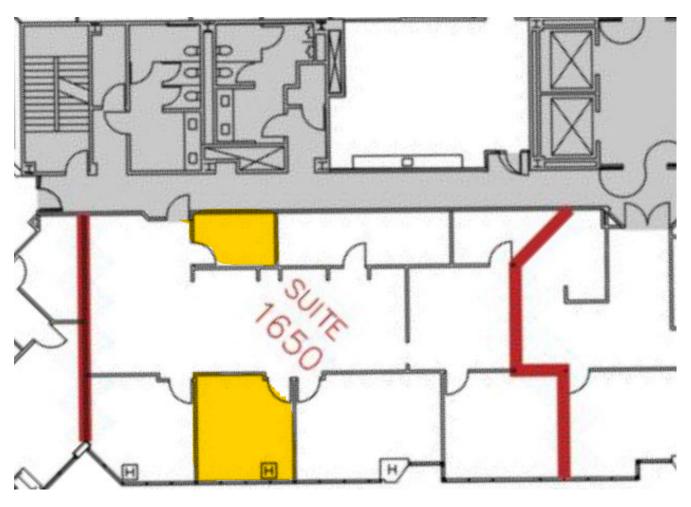

## FLOOR PLAN

\*Available window office and secretarial workstation are highlighted in yellow.