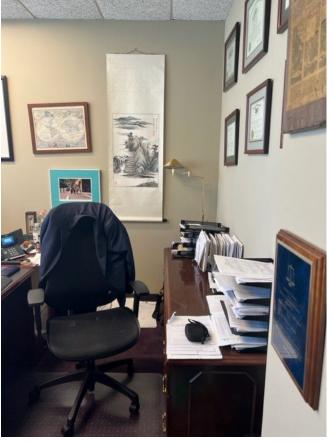

### **DESCRIPTION**

- Private window office in a shared law firm suite available for sublease at 501 West Broadway! Secretarial station available for additional cost.
- Includes phone answering and reception.