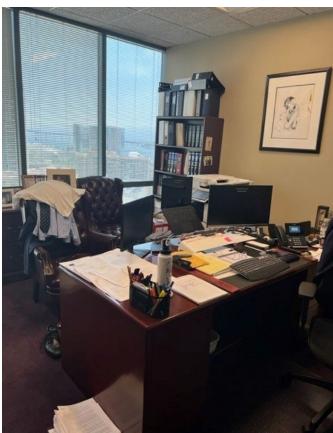

### **DESCRIPTION**

- Private window office in a shared law firm suite available for sublease at 501 West Broadway! Secretarial station available for additional cost.
- Includes phone answering and reception.