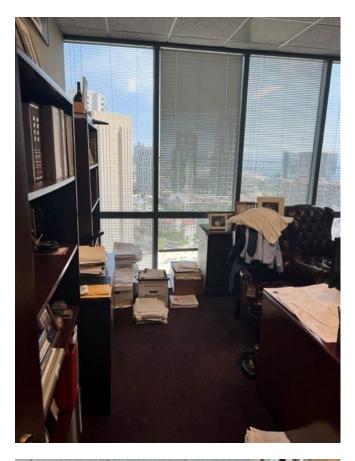

### **DESCRIPTION**

- Private window office in a shared law firm suite available for sublease at 501 West Broadway! Secretarial station available for additional cost.
- Includes phone answering and reception.