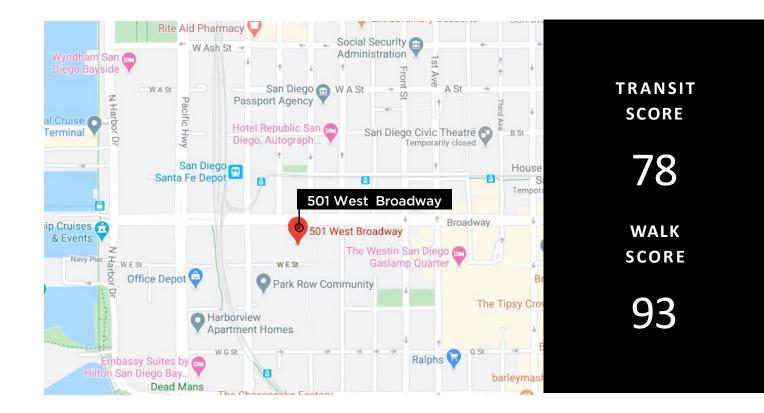

# LOCATION HIGHLIGHTS

#### **KEY HIGHLIGHTS**

- Excellent I-5 and CA-163 access and visibility
- Abundant Retail, Restaurant & Health Club Amenities
- Prime location near San Diego's main trolley station
- Walking distance to Financial District and Petco Park