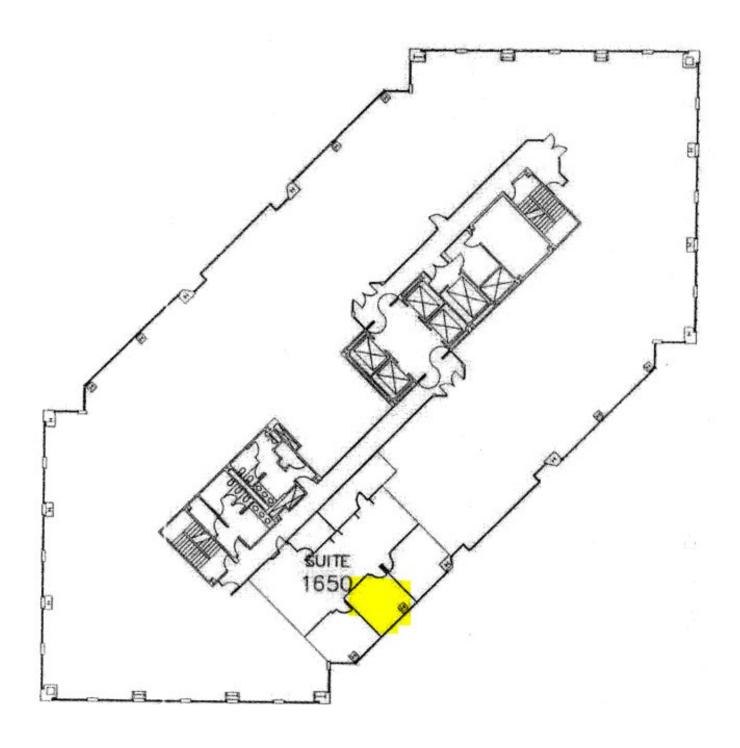

92101



office sublease | AVAILABLE IMMEDIATELY 150-200 RSF

# BUILDING INFORMATION



### **ADDRESS**

501 West Broadway, Suite 1650, San Diego, CA 92101

### **AVAILABLE**

August 1st, 2023

#### RATE

\$1,000 per month for 1 office; \$300 per month for secretarial station

#### **TERM LENGTH**

Flexible

### **DESCRIPTION**

- Private window office in a shared law firm suite available for sublease at 501 West Broadway! Secretarial station available for additional cost.
- Includes phone answering and reception.

# LOCATION HIGHLIGHTS



#### **KEY HIGHLIGHTS**

- Excellent I-5 and CA-163 access and visibility
- Abundant Retail, Restaurant & Health Club Amenities
- Prime location near San Diego's main trolley station
- Walking distance to Financial District and Petco Park

# FLOOR PLAN











# CONTACT INFORMATION





**STAR HUGHES-GORUP**Executive Vice President & Director hughesteam@hughesmarino.com 619.238.2111

Broker Lic. #01907998