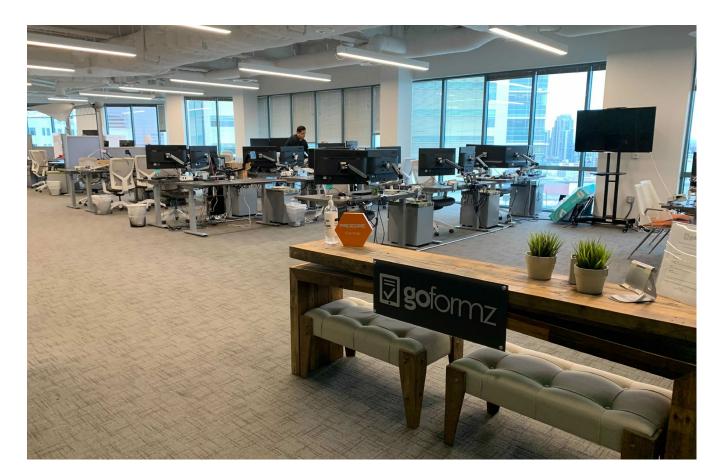

### **ADDITIONAL FEATURES**

 High-end tech space available for sublease. Premiere location at 501 West Broadway with floor to ceiling glass windows. Mostly open floor plan with conference rooms and breakout rooms.