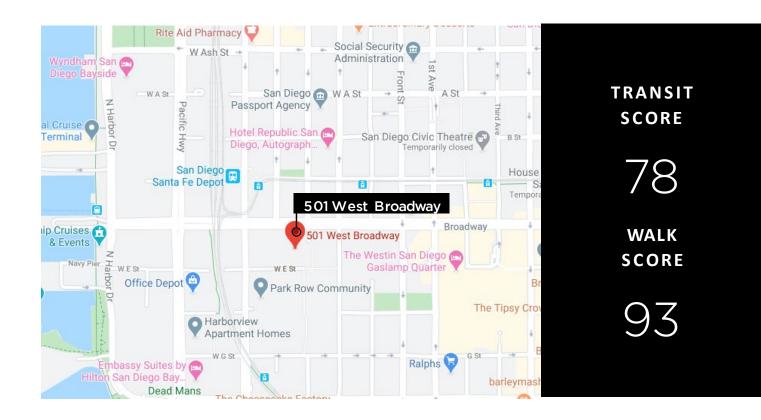

# LOCATION HIGHLIGHTS

### KEY HIGHLIGHTS

- Excellent I-5 and CA-163 access and visibility
- Abundant Retail, Restaurant & Health Club Amenities
- Prime location near San Diego's main trolley station
- Walking distance to Financial District and Petco Park