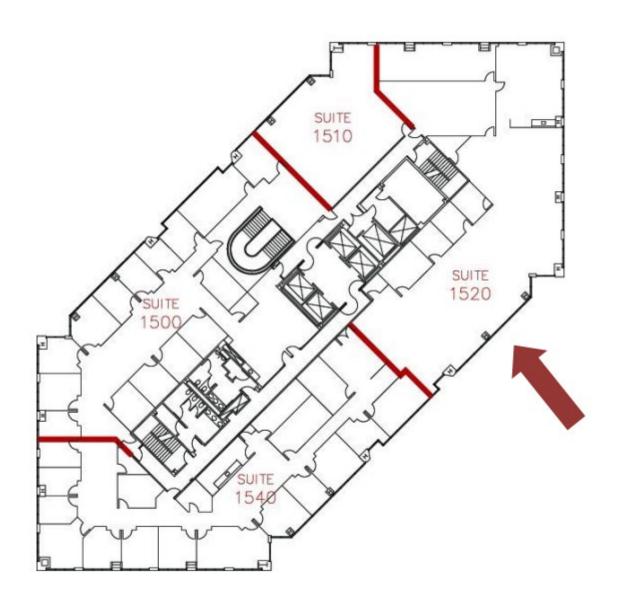

, CA 92101



6,448 RSF

**STAR HUGHES-GORUP** | Senior Vice President & Director 619.238.2111 | hughesteam@hughesmarino.com

### BUILDING INFORMATION



### **ADDRESS**

501 West Broadway, Suite 1520, San Diego, CA 92101

### **AVAILABLE**

Immediately

### RATE

\$2.50 per RSF

### TERM

March 31st, 2022

### **ADDITIONAL FEATURES**

 High-end tech space available for sublease. Premiere location at 501 West Broadway with floor to ceiling glass windows. Mostly open floor plan with conference rooms and breakout rooms.

# LOCATION HIGHLIGHTS



### KEY HIGHLIGHTS

- Excellent I-5 and CA-163 access and visibility
- Abundant Retail, Restaurant & Health Club Amenities
- Prime location near San Diego's main trolley station
- Walking distance to Financial District and Petco Park

## FLOOR PLAN























## CONTACT INFORMATION





**STAR HUGHES-GORUP** hughesteam@hughesmarino.com 619.238.2111

Broker Lic. #01907998