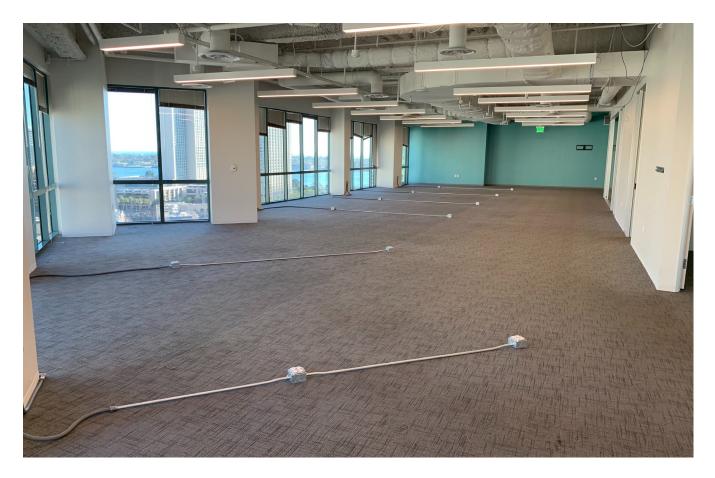

### **ADDITIONAL FEATURES**

 High-end tech space available for sublease. Premiere location at 501 West Broadway with floor to ceiling glass windows. Mostly open floor plan with conference rooms and breakout rooms.