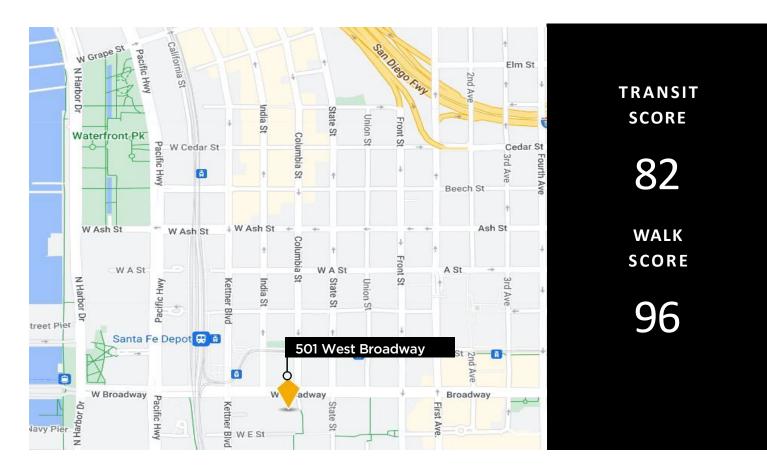

# LOCATION HIGHLIGHTS

## KEY HIGHLIGHTS

- Excellent I-5 and CA-163 access
- Abundant Retail, Restaurant & Health Club Amenities
- Walking distance to the waterfront, Seaport Village, Little Italy and Gaslamp neighborhoods