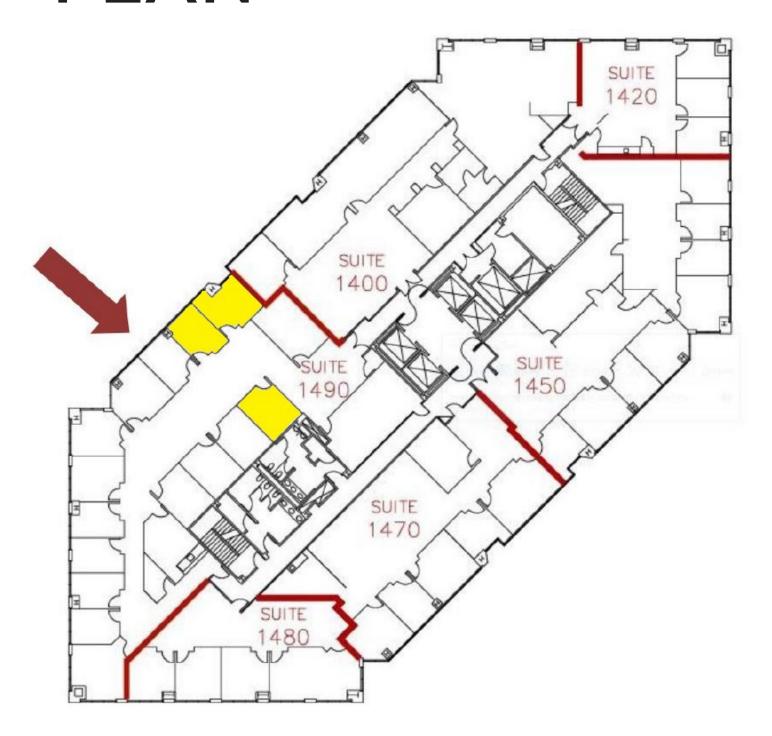

# 501 WEST BROADWAY SUITE 1490

San Diego, CA 92101



OFFICE SUBLEASE | AVAILABLE IMMEDIATELY 200-850 RSF

# BUILDING INFORMATION



## **ADDRESS**

501 West Broadway, Suite 1490, San Diego, CA 92101

## **AVAILABLE**

**Immediately** 

## **ASKING RATE**

\$1,000-\$3,400 per month

### TERM

Flexible

# **ADDITIONAL FEATURES**

- Three offices and one secretary bay available for sublease (together or on a single-office basis) in a law firm suite at 501 West Broadway!
- Conference rooms and lounge also available for subtenant use.

# LOCATION HIGHLIGHTS



## KEY HIGHLIGHTS

- Excellent I-5 and CA-163 access
- Abundant Retail, Restaurant & Health Club Amenities
- Walking distance to the waterfront, Seaport Village, Little Italy and Gaslamp neighborhoods

# FLOOR PLAN



# CONTACT INFORMATION





**STAR HUGHES-GORUP** hughesteam@hughesmarino.com 619.238.2111
Broker Lic. #01907998