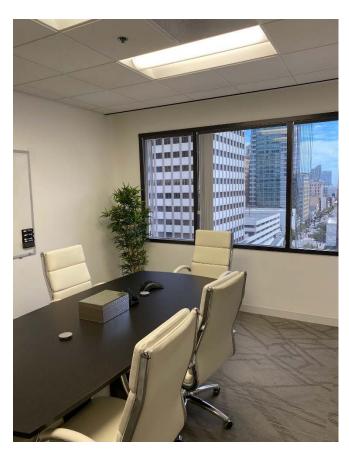

#### ADDITIONAL FEATURES

- High end, modern law office with open ceilings, upgraded finishes, and glass sidelites.
- Available furnished or unfurnished.
- City views and abundant natural light.