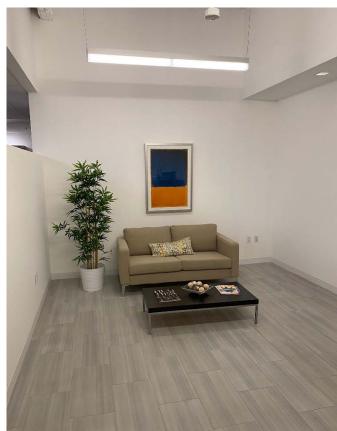

#### ADDITIONAL FEATURES

- High end, modern law office with open ceilings, upgraded finishes, and glass sidelites.
- Available furnished or unfurnished.
- City views and abundant natural light.