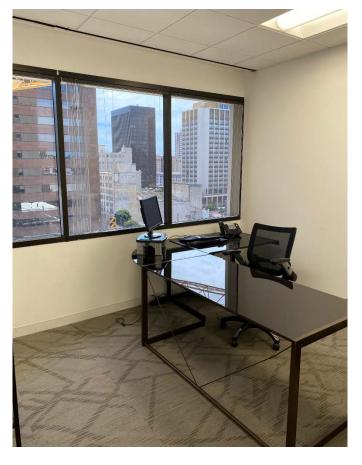

#### ADDITIONAL FEATURES

- High end, modern law office with open ceilings, upgraded finishes, and glass sidelites.
- Available furnished or unfurnished.
- City views and abundant natural light.