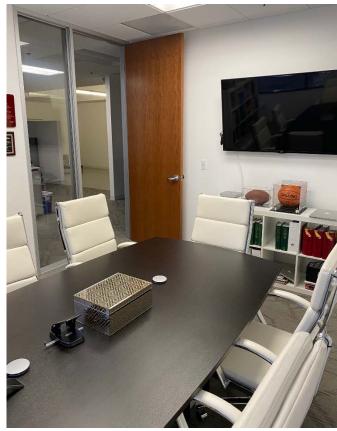

#### ADDITIONAL FEATURES

- High end, modern law office with open ceilings, upgraded finishes, and glass sidelites.
- Available furnished or unfurnished.
- City views and abundant natural light.