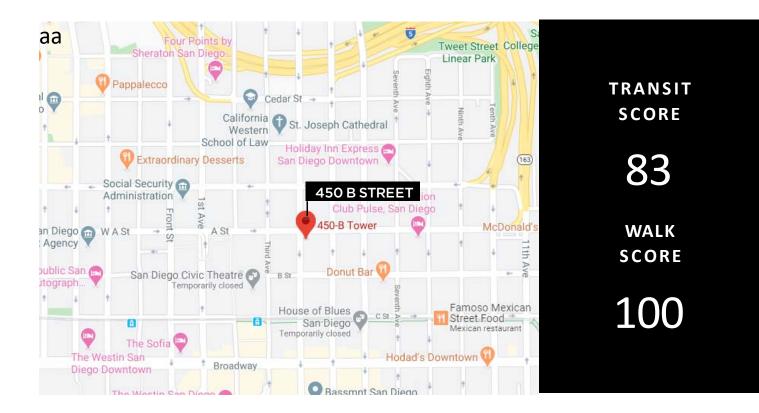

## LOCATION HIGHLIGHTS

#### KEY HIGHLIGHTS

- Excellent I-5 and CA-163 access and visibility
- Abundant Retail, Restaurant & Health Club Amenities
- Convenient to Downtown, Little Italy and Banker's Hill