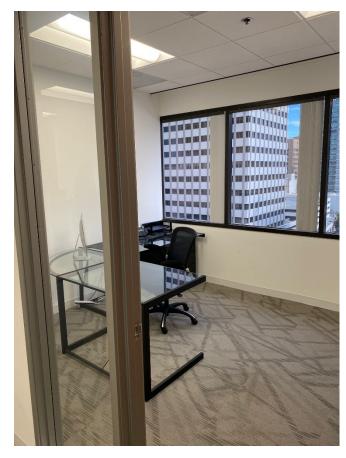

#### ADDITIONAL FEATURES

- High end, modern law office with open ceilings, upgraded finishes, and glass sidelites.
- Available furnished or unfurnished.
- City views and abundant natural light.