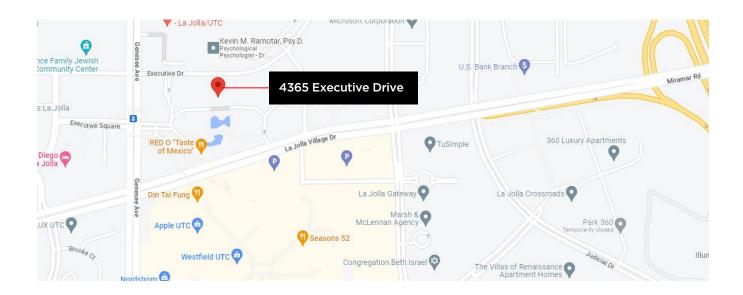

### LOCATION HIGHLIGHTS

### **KEY HIGHLIGHTS**

- Less than 3 Minute walk over pedestrian bridge to Abundant Retail, Restaurants & Amenities at Westfield UTC
- Less than 30 Minutes to San Diego International Airport (146 miles)
- Conveniently located between Interstate 805 and Interstate 5 Freeways