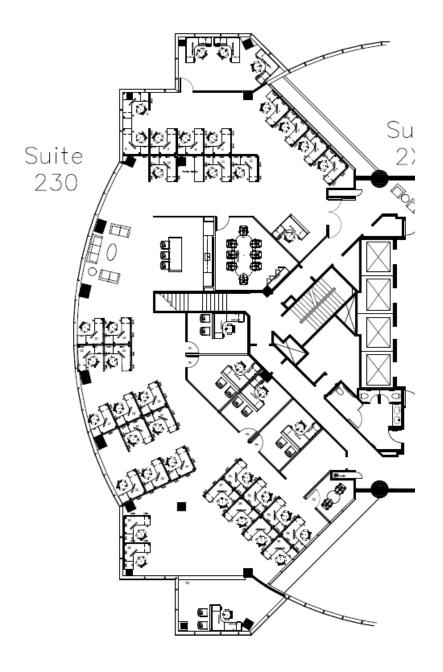

# 4365 EXECUTIVE DRIVE SUITE 230

San Diego, CA 92121



OFFICE SUBLEASE | AVAILABLE: Now

7,306 RSF

**SCOT GINSBURG** Executive Vice President 858.344.5000 | scot.ginsburg@hughesmarino.com

**RATE:** \$2.95 FS

TERM: Any term considered Lease ends March 31, 2025

HUGHESMARINO

### FLOOR PLAN



7,306 RSF, no demising option









### LOCATION HIGHLIGHTS



### **KEY HIGHLIGHTS**

- Less than 3 Minute walk over pedestrian bridge to Abundant Retail, Restaurants & Amenities at Westfield UTC
- Less than 30 Minutes to San Diego International Airport (146 miles)
- Conveniently located between Interstate 805 and Interstate 5 Freeways

## CONTACT INFORMATION



### **SCOT GINSBURG**

scot.ginsburg@hughesmarino.com 858.344.5000 Broker Lic. #01300321