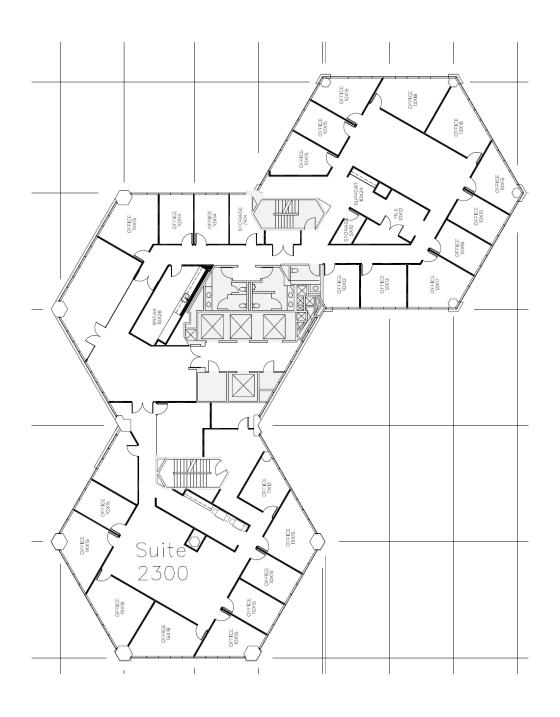

2101



10,889 RSF

# BUILDING INFORMATION



## BUILDING

**Emerald Plaza** 

# **ADDRESS**

402 West Broadway, Suite 2300, San Diego, CA 92101

## **AVAILABLE**

**Immediately** 

## **ASKING RATE**

\$2.50 per RSF

### TERM

Through October 31st, 2025

# ADDITIONAL FEATURES

- Beautiful top-of-the-line sublease available in Emerald Plaza
- · Panoramic bay and city views
- Private elevator lobby
- Unique opportunity to lease a full floor at less than 11,000 RSF
- High-end finishes including marble reception floors, glass offices and conference rooms, and abundant natural light

# LOCATION HIGHLIGHTS



## **KEY HIGHLIGHTS**

- Excellent I-5 and CA-163 access and visibility
- Abundant Retail, Restaurant & Health Club Amenities
- Walking distance to Little Italy and Gaslamp

# FLOOR PLAN





















# CONTACT INFORMATION





**STAR HUGHES-GORUP**Executive Vice President & Director hughesteam@hughesmarino.com 619.238.2111

Broker Lic. #01907998



CALE MILLER
Senior Vice President
cale@hughesmarino.com
415.431.3211

Broker Lic. #01714837