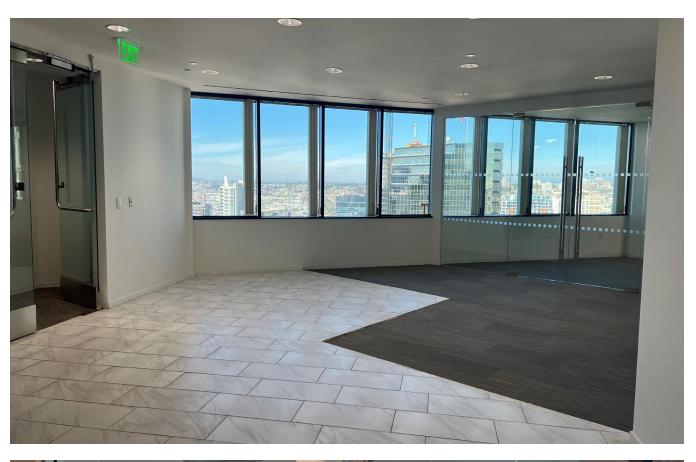

# ADDITIONAL FEATURES

- Beautiful top-of-the-line sublease available in Emerald Plaza
- · Panoramic bay and city views
- Private elevator lobby
- Unique opportunity to lease a full floor at less than 11,000 RSF
- High-end finishes including marble reception floors, glass offices and conference rooms, and abundant natural light

# FLOOR PLAN