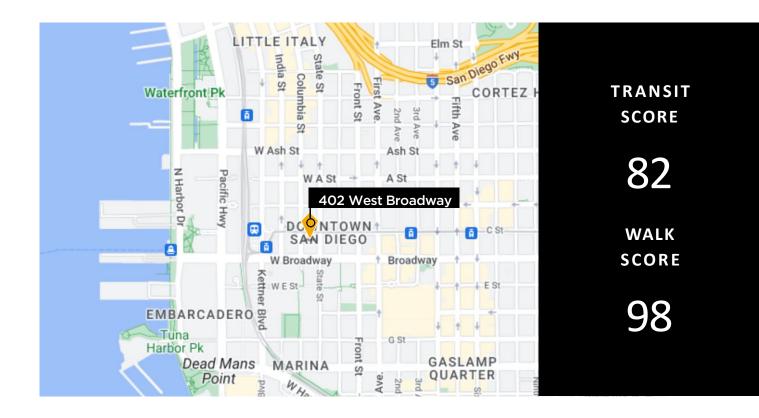

# LOCATION HIGHLIGHTS

## **KEY HIGHLIGHTS**

- Excellent I-5 and CA-163 access and visibility
- Abundant Retail, Restaurant & Health Club Amenities
- Walking distance to Little Italy and Gaslamp