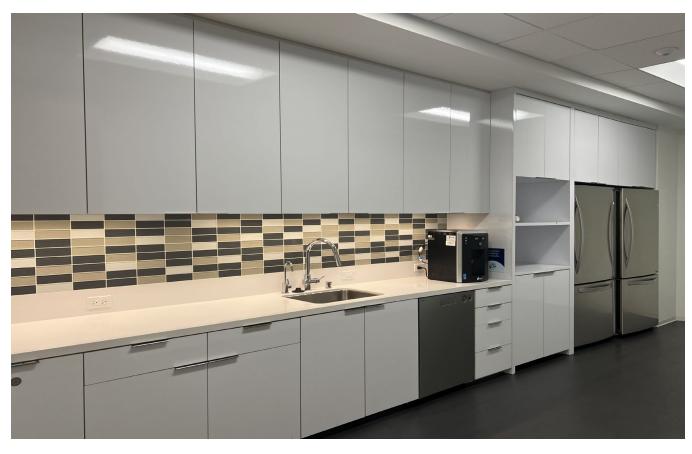

# ADDITIONAL FEATURES

- Beautiful top-of-the-line sublease available in Emerald Plaza
- · Panoramic bay and city views
- Private elevator lobby
- Unique opportunity to lease a full floor at less than 11,000 RSF
- High-end finishes including marble reception floors, glass offices and conference rooms, and abundant natural light