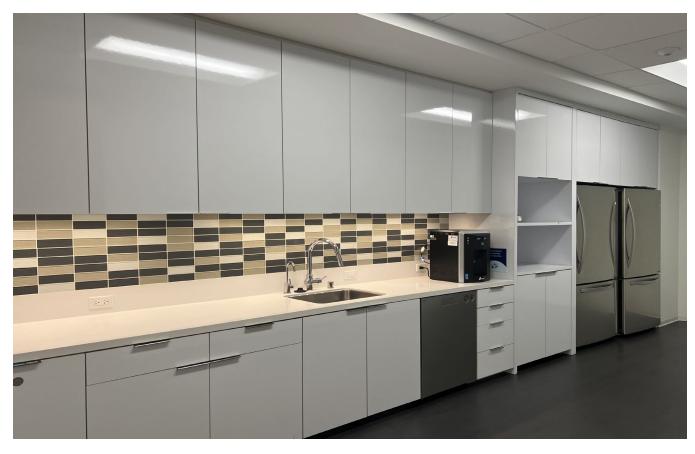

# ADDITIONAL FEATURES

- Beautiful top-of-the-line sublease available in Emerald Plaza
- · Panoramic bay and city views
- Private elevator lobby
- Unique opportunity to lease a full floor at less than 11,000 RSF
- High-end finishes including marble reception floors, glass offices and conference rooms, and abundant natural light