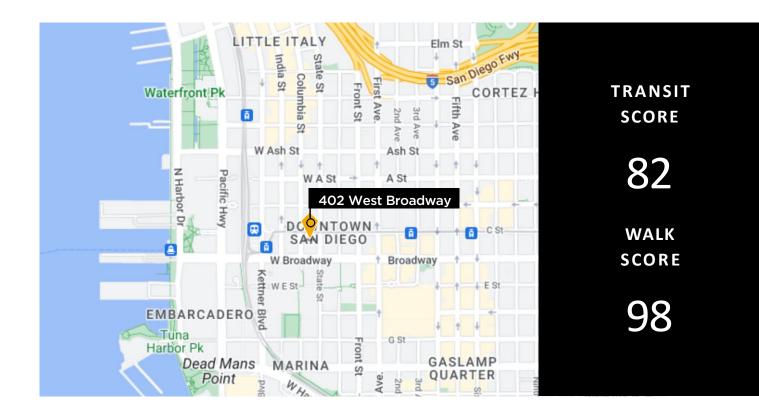

# LOCATION HIGHLIGHTS

## **KEY HIGHLIGHTS**

- Excellent I-5 and CA-163 access and visibility
- Abundant Retail, Restaurant & Health Club Amenities
- Walking distance to Little Italy and Gaslamp