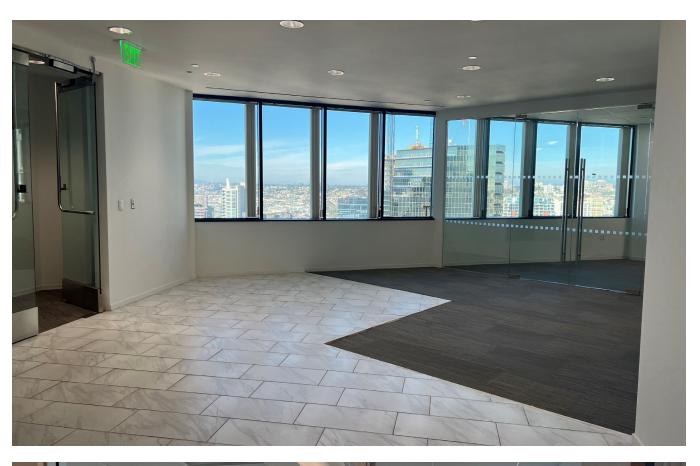

# ADDITIONAL FEATURES

- Beautiful top-of-the-line sublease available in Emerald Plaza
- · Panoramic bay and city views
- Private elevator lobby
- Unique opportunity to lease a full floor at less than 11,000 RSF
- High-end finishes including marble reception floors, glass offices and conference rooms, and abundant natural light