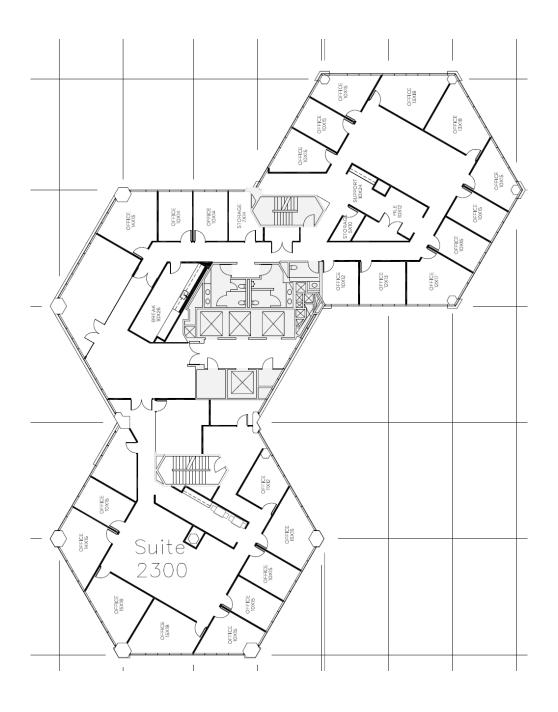

10,889 RSF

# BUILDING INFORMATION



# BUILDING

**Emerald Plaza** 

## **ADDRESS**

402 West Broadway, Suite 2300, San Diego, CA 92101

## **AVAILABLE**

**Immediately** 

## **ASKING RATE**

\$2.25 per RSF

### **TERM**

Through October 31st, 2025

# ADDITIONAL FEATURES

- Beautiful top-of-the-line sublease available in Emerald Plaza
- · Panoramic bay and city views
- Private elevator lobby
- Unique opportunity to lease a full floor at less than 11,000 RSF
- High-end finishes including marble reception floors, glass offices and conference rooms, and abundant natural light

# LOCATION HIGHLIGHTS



## **KEY HIGHLIGHTS**

- Excellent I-5 and CA-163 access and visibility
- Abundant Retail, Restaurant & Health Club Amenities
- Walking distance to Little Italy and Gaslamp

# FLOOR PLAN





















# CONTACT INFORMATION





**STAR HUGHES-GORUP**Executive Vice President & Director hughesteam@hughesmarino.com 619.238.2111

Broker Lic. #01907998



CALE MILLER
Senior Vice President
cale@hughesmarino.com
415.431.3211

Broker Lic. #01714837