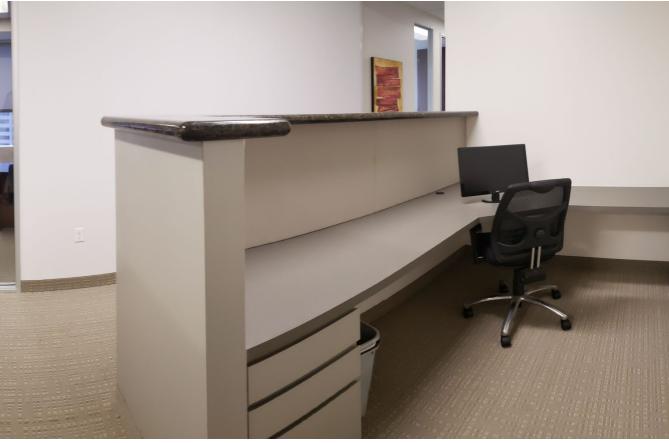

### **ADDITIONAL FEATURES**

- Five offices and two secretary stations are available for sublease on the 22nd floor of 1 Columbia Place.
- Three offices are furnished with bay views. Two interior offices are unfurnished; one has a private, separate entrance and room for multiple occupants.
- All spaces wired for highspeed internet. Access to conference rooms and copier is available, if needed.