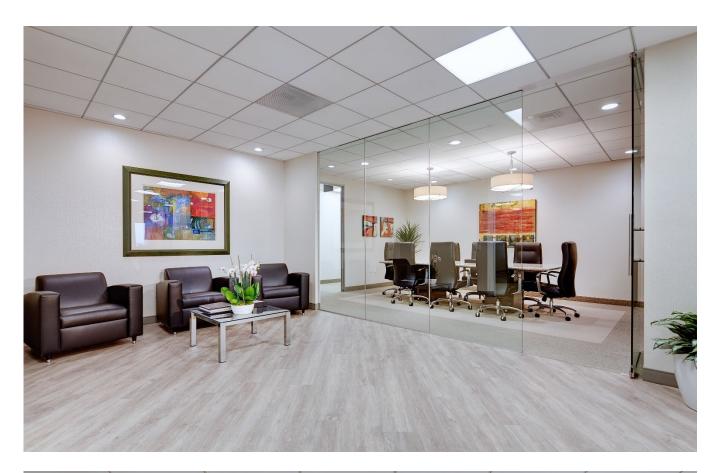

### **ADDITIONAL FEATURES**

- Five offices and two secretary stations are available for sublease on the 22nd floor of 1 Columbia Place.
- Three offices are furnished with bay views. Two interior offices are unfurnished; one has a private, separate entrance and room for multiple occupants.
- All spaces wired for highspeed internet. Access to conference rooms and copier is available, if needed.