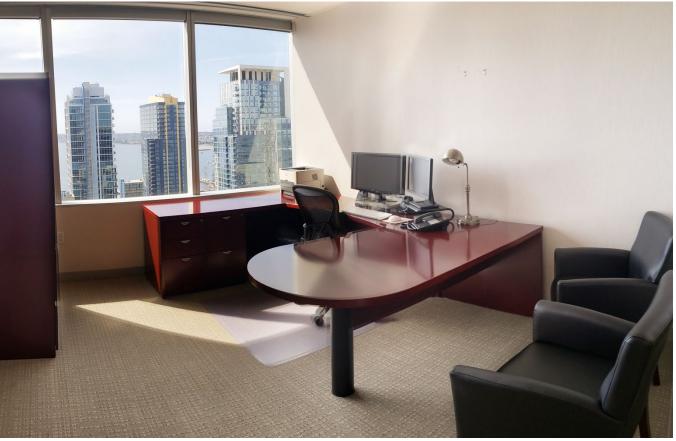

### **ADDITIONAL FEATURES**

- Five offices and two secretary stations are available for sublease on the 22nd floor of 1 Columbia Place.
- Three offices are furnished with bay views. Two interior offices are unfurnished; one has a private, separate entrance and room for multiple occupants.
- All spaces wired for highspeed internet. Access to conference rooms and copier is available, if needed.