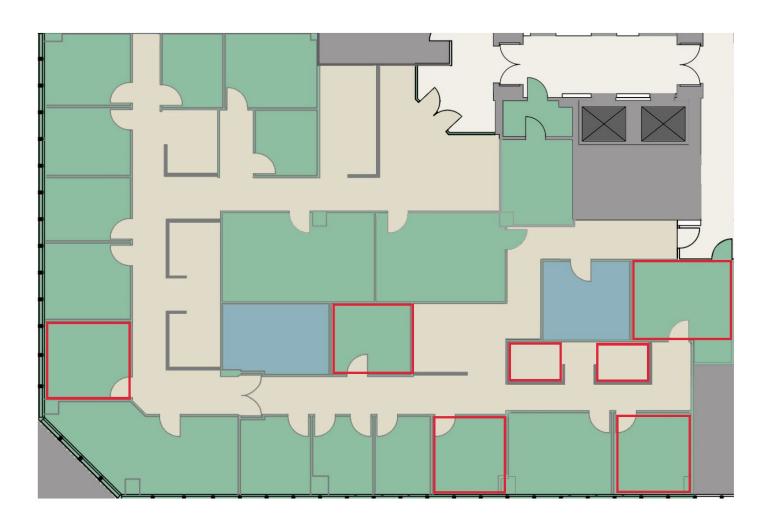

## FLOOR PLAN

### **ADDITIONAL FEATURES**

- Five offices and two secretary stations are available for sublease on the 22nd floor of 1 Columbia Place.
- Three offices are furnished with bay views. Two interior offices are unfurnished; one has a private, separate entrance and room for multiple occupants.
- All spaces wired for highspeed internet. Access to conference rooms and copier is available, if needed.