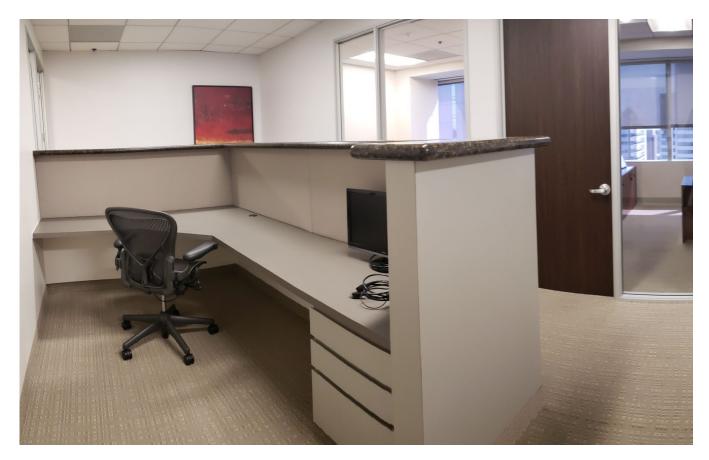

### **ADDITIONAL FEATURES**

- Five offices and two secretary stations are available for sublease on the 22nd floor of 1 Columbia Place.
- Three offices are furnished with bay views. Two interior offices are unfurnished; one has a private, separate entrance and room for multiple occupants.
- All spaces wired for highspeed internet. Access to conference rooms and copier is available, if needed.