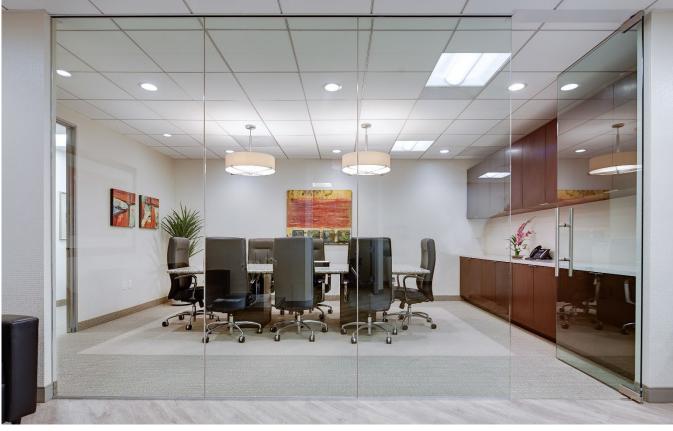

### **ADDITIONAL FEATURES**

- Five offices and two secretary stations are available for sublease on the 22nd floor of 1 Columbia Place.
- Three offices are furnished with bay views. Two interior offices are unfurnished; one has a private, separate entrance and room for multiple occupants.
- All spaces wired for highspeed internet. Access to conference rooms and copier is available, if needed.