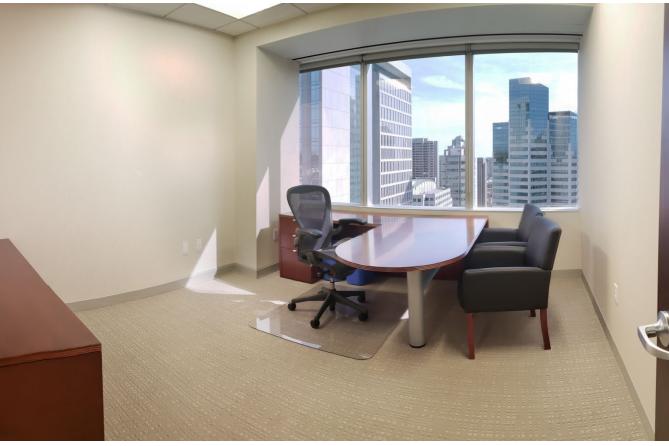

### **ADDITIONAL FEATURES**

- Five offices and two secretary stations are available for sublease on the 22nd floor of 1 Columbia Place.
- Three offices are furnished with bay views. Two interior offices are unfurnished; one has a private, separate entrance and room for multiple occupants.
- All spaces wired for highspeed internet. Access to conference rooms and copier is available, if needed.