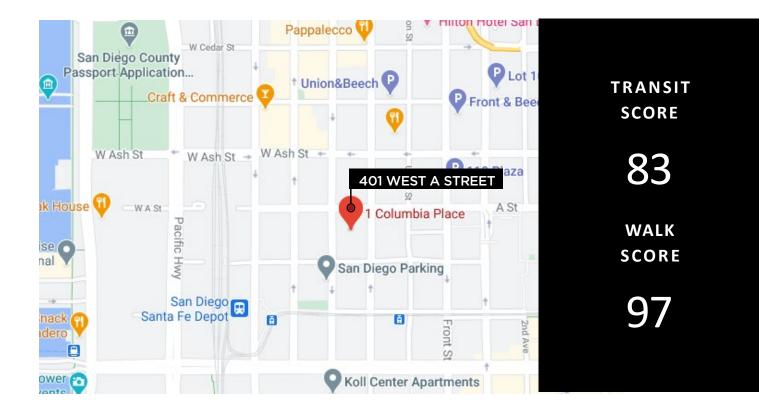

## LOCATION HIGHLIGHTS

### KEY HIGHLIGHTS

- Excellent I-5 and CA-163 access and visibility
- Walking distance to Downtown train and trolley stops
- Abundant Retail, Restaurant & Health Club Amenities
- Highly desirable location in Downtown San Diego near Little Italy and the waterfront