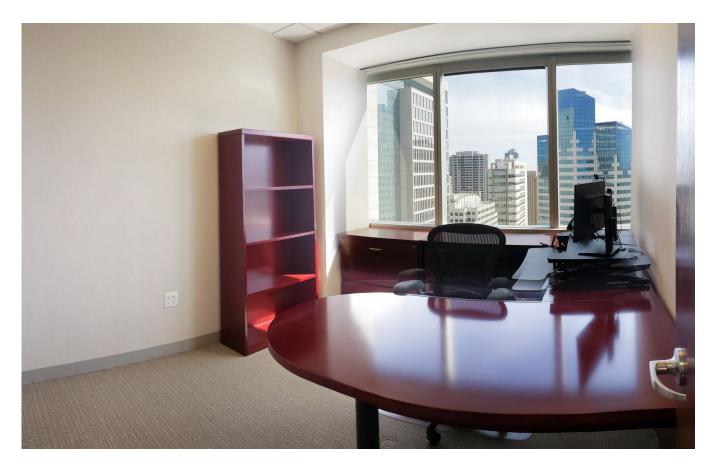

### **ADDITIONAL FEATURES**

- Five offices and two secretary stations are available for sublease on the 22nd floor of 1 Columbia Place.
- Three offices are furnished with bay views. Two interior offices are unfurnished; one has a private, separate entrance and room for multiple occupants.
- All spaces wired for highspeed internet. Access to conference rooms and copier is available, if needed.