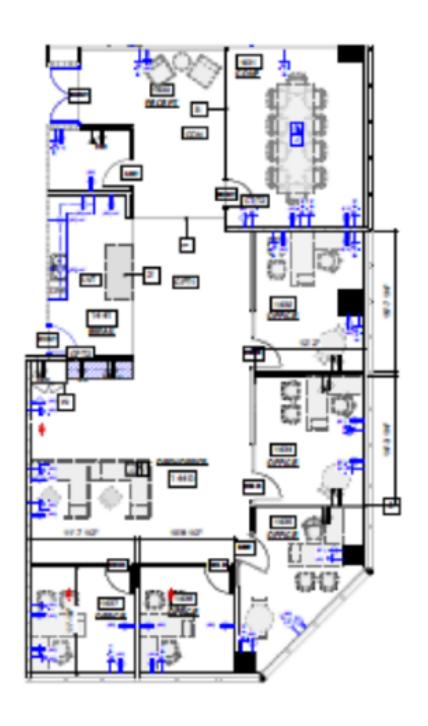

### **ADDITIONAL FEATURES**

• Class A law office suite available for sublease at 1 Columbia Place! Space includes five private offices with a conference room, break area and double-door entry off the elevator lobby.

# FLOORPLAN