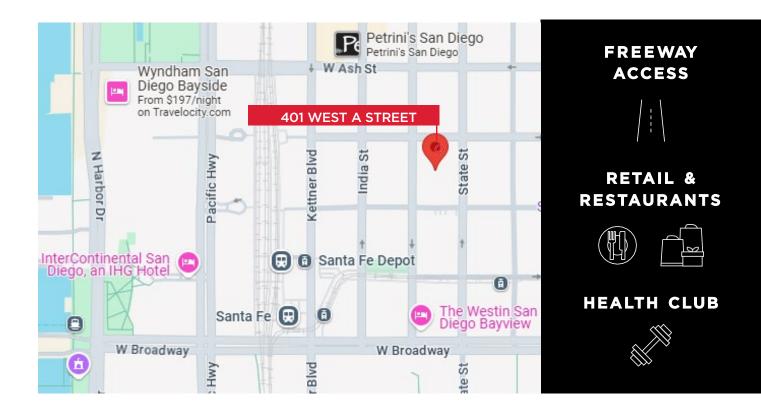

### **KEY HIGHLIGHTS**

- Excellent I-5 and CA-163 access and visibility
- Walking distance to Downtown train and trolley stops
- Abundant Retail, Restaurant & Health Club Amenities
- Highly desirable location in Downtown San Diego near Little Italy and the waterfront