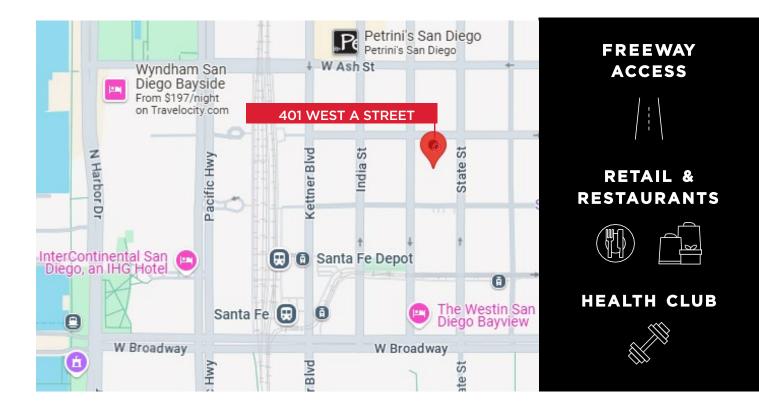

## LOCATION HIGHLIGHTS

#### **KEY HIGHLIGHTS**

- Excellent I-5 and CA-163 access and visibility
- Walking distance to Downtown train and trolley stops
- Abundant Retail, Restaurant & Health Club Amenities
- Highly desirable location in Downtown San Diego near Little Italy and the waterfront