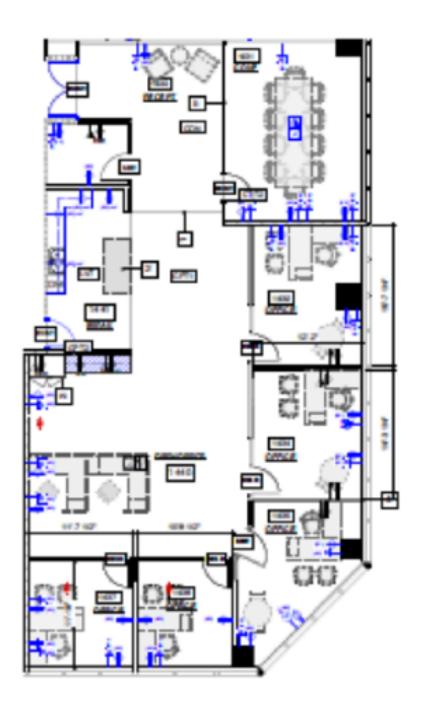

# FLOOR PLAN

# 401 WEST A SREET, SUITE 1430

#### ADDITIONAL FEATURES

- Conference Room
- Reception/Corporate Entrance
- Open Office
- 2 Private Offices