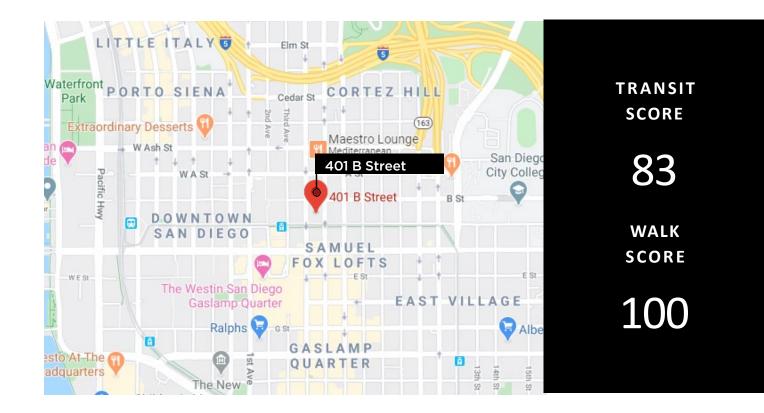

### LOCATION HIGHLIGHTS

### **KEY HIGHLIGHTS**

- Excellent I-5 and CA-163 access and visibility
- Abundant Retail, Restaurant & Health Club Amenities