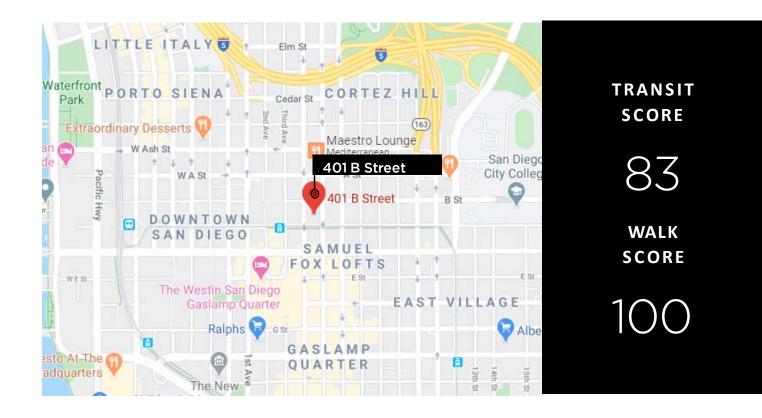

# LOCATION HIGHLIGHTS

### KEY HIGHLIGHTS

- Excellent I-5 and CA-163 access and visibility
- Abundant Retail, Restaurant & Health Club Amenities