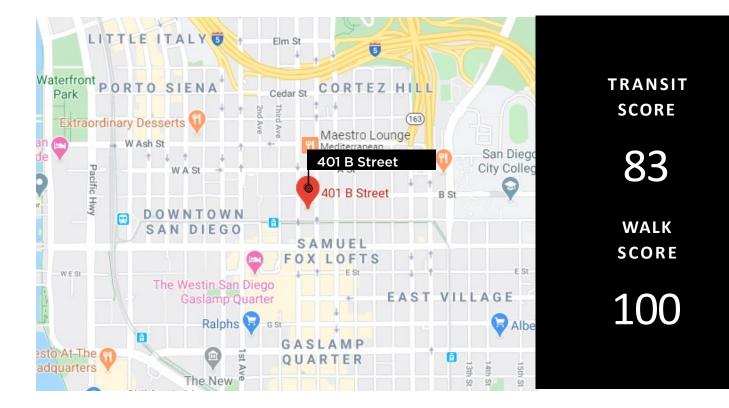

# LOCATION HIGHLIGHTS

### KEY HIGHLIGHTS

- Excellent I-5 and CA-163 access and visibility
- Abundant Retail, Restaurant & Health Club Amenities