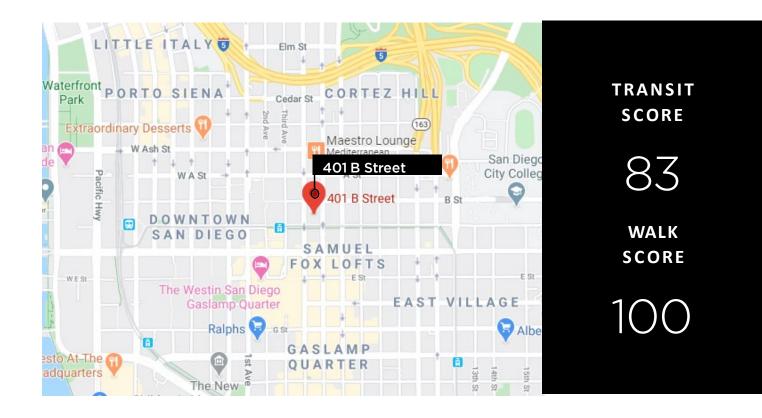

# LOCATION HIGHLIGHTS

### KEY HIGHLIGHTS

- Excellent I-5 and CA-163 access and visibility
- Abundant Retail, Restaurant & Health Club Amenities