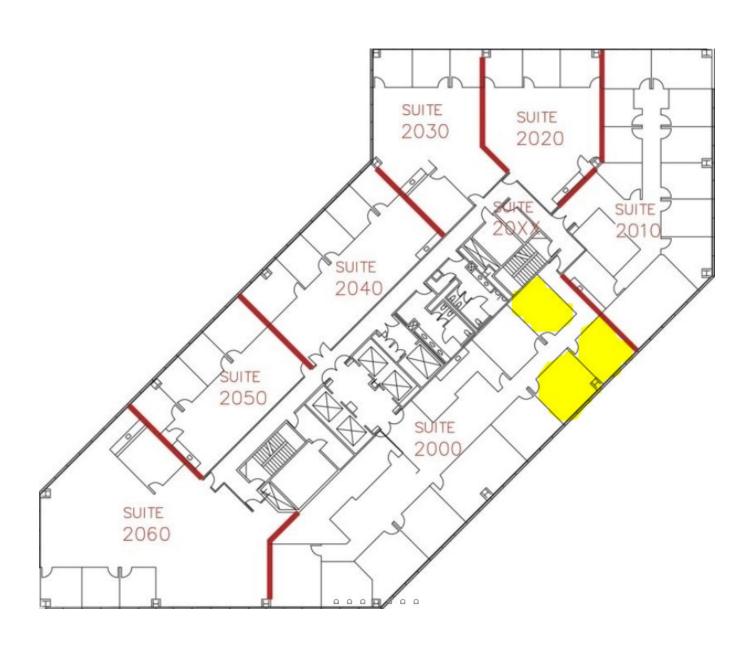

## FLOOR PLAN

### **ADDITIONAL FEATURES**

- Up to 2 window offices and 1 interior office available for sublease in a beautiful south-facing suite with Coronado bridge views and a highly upgraded interior.
- Shared access to kitchen and conference room.