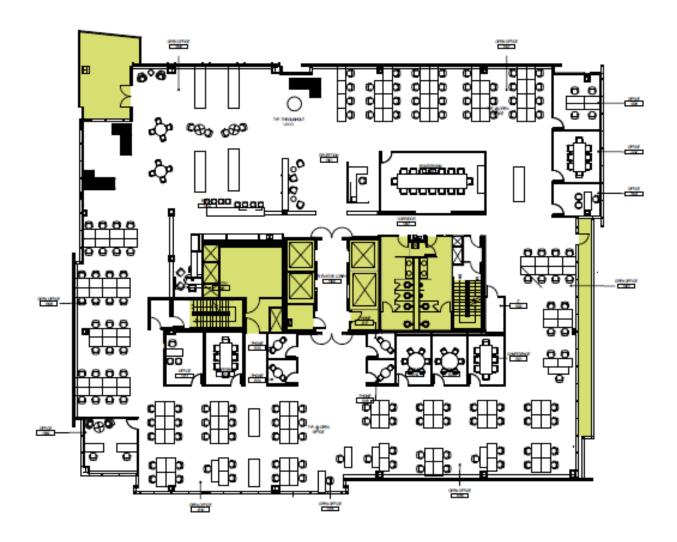

## **Building Information**

Address: 350 10th Avenue, Suite 1300,

San Diego, CA 92101

Available: 17,778 Rentable Square Feet

Asking Rate: Negotiable

Available Through: Negotiable

## Description

The most coveted creative office in East Village is on the market for sublease. Full floor opportunity with polished concrete floors, high open ceilings, a large outdoor balcony, and panoramic, sweeping views of the San Diego bay, Petco Park, and downtown.