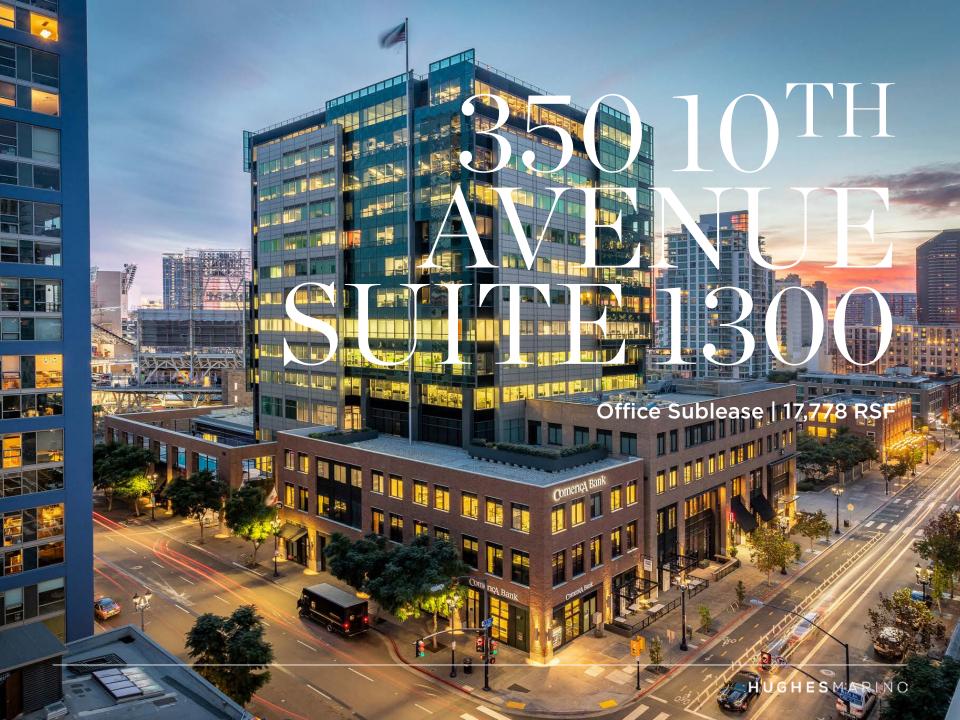

## **Building Information**

Address: 350 10th Avenue, Suite 1300,

San Diego, CA 92101

Available: 17,778 Rentable Square Feet

Asking Rate: Negotiable

Available Through: Negotiable

## Description

The most coveted creative office in East Village is on the market for sublease. Full floor opportunity with polished concrete floors, high open ceilings, a large outdoor balcony, and panoramic, sweeping views of the San Diego bay, Petco Park, and downtown.