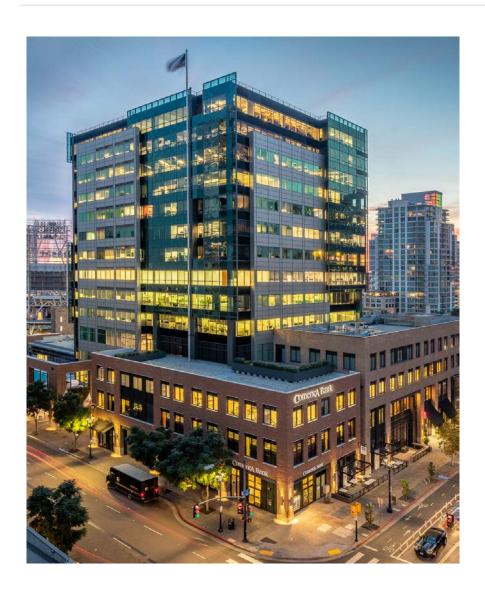

## **Building Information**

Address: 350 10th Avenue, Suite 1300,

San Diego, CA 92101

Available: 17,778 Rentable Square Feet

Asking Rate: Negotiable

Available Through: Negotiable

## Description

The most coveted creative office in East Village is on the market for sublease. Full floor opportunity with polished concrete floors, high open ceilings, a large outdoor balcony, and panoramic, sweeping views of the San Diego bay, Petco Park, and downtown.