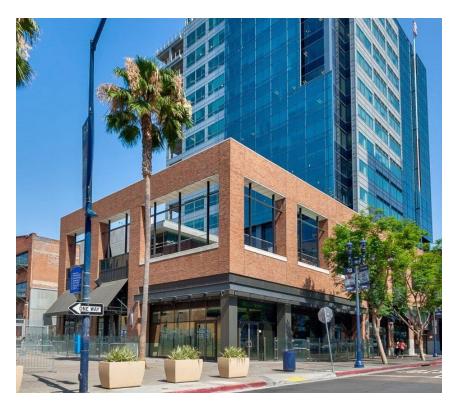

### BUILDING

DiamondView East Village

### **ADDRESS**

350 10<sup>th</sup> Avenue, Suite 1100, San Diego, CA 92101

### **ADDITIONAL FEATURES**

 Phenomenal creative office available on the coveted southwest side of DiamondView Tower, located at Petco Park in Downtown San Diego. The space features high open ceilings, concrete floors, an open floorplan with several breakout rooms, and a large, ballpark view balcony. Available for full or partial sublease.