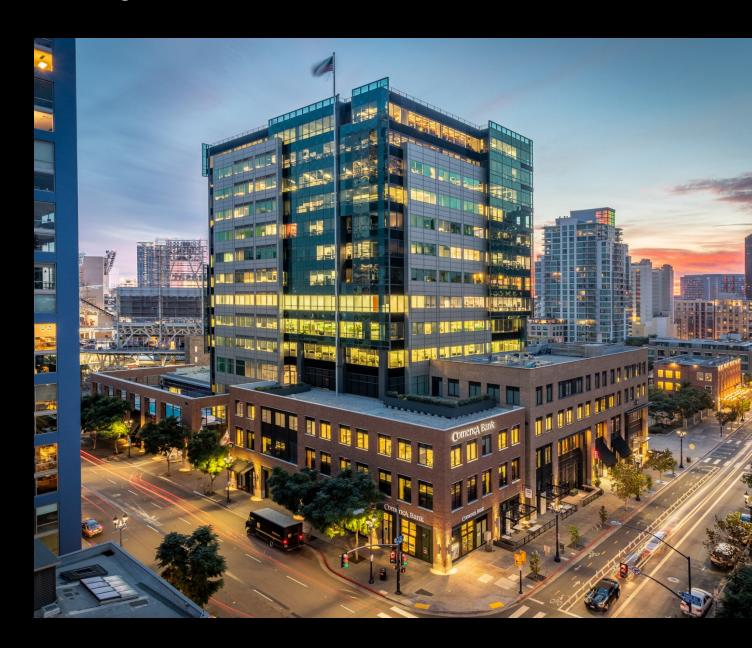

### BUILDING

DiamondView East Village

### **ADDRESS**

350 10<sup>th</sup> Avenue, Suite 1100, San Diego, CA 92101

### **ADDITIONAL FEATURES**

 Phenomenal creative office available on the coveted southwest side of DiamondView Tower, located at Petco Park in Downtown San Diego. The space features high open ceilings, concrete floors, an open floorplan with several breakout rooms, and a large, ballpark view balcony. Available for full or partial sublease.