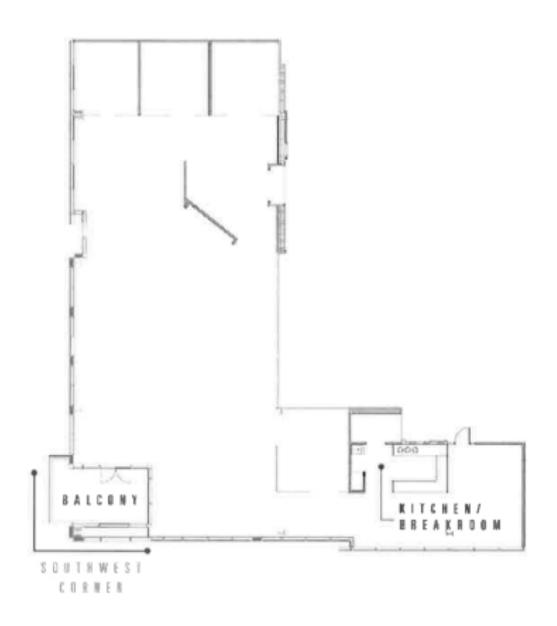

## FLOOR PLAN

### **ADDITIONAL FEATURES**

 Phenomenal creative office available on the coveted southwest side of DiamondView Tower, located at Petco Park in Downtown San Diego. The space features high open ceilings, concrete floors, an open floorplan with several breakout rooms, and a large, ballpark view balcony. Available for full or partial sublease.