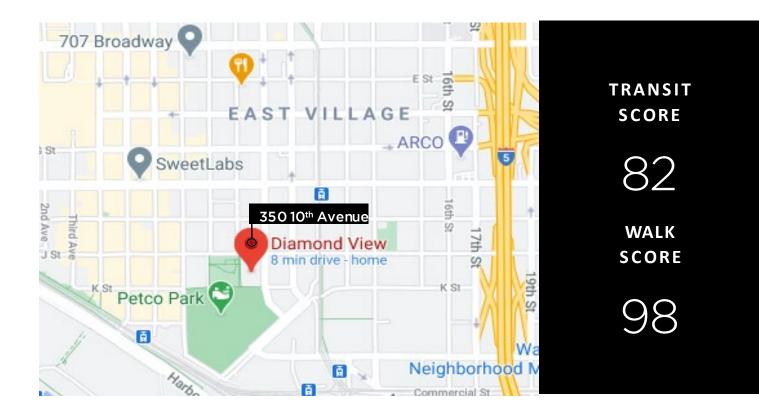

### **KEY HIGHLIGHTS**

- Excellent I-5 and CA-163 access and visibility
- Direct access to Petco Park and walking distance to the San Diego Convention Center
- Abundant Retail, Restaurant & Health Club Amenities