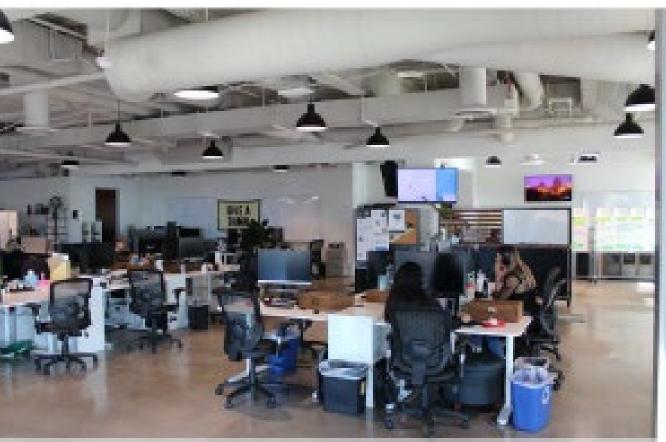

### **ADDITIONAL FEATURES**

 Phenomenal creative office available on the coveted southwest side of DiamondView Tower, located at Petco Park in Downtown San Diego. The space features high open ceilings, concrete floors, an open floorplan with several breakout rooms, and a large, ballpark view balcony. Available for full or partial sublease.