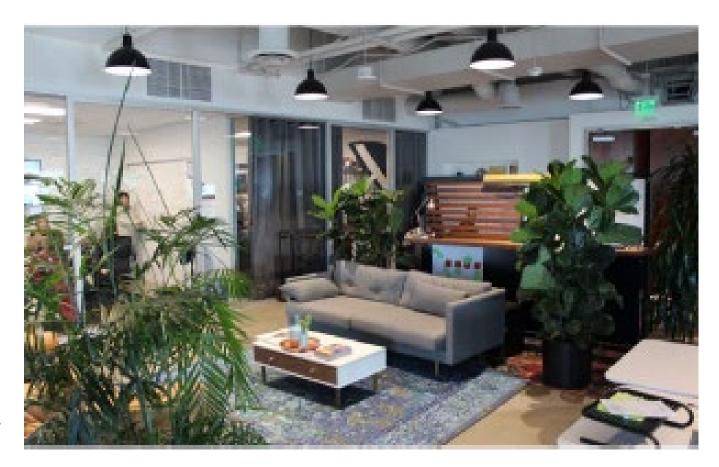

### **ADDITIONAL FEATURES**

 Phenomenal creative office available on the coveted southwest side of DiamondView Tower, located at Petco Park in Downtown San Diego. The space features high open ceilings, concrete floors, an open floorplan with several breakout rooms, and a large, ballpark view balcony. Available for full or partial sublease.