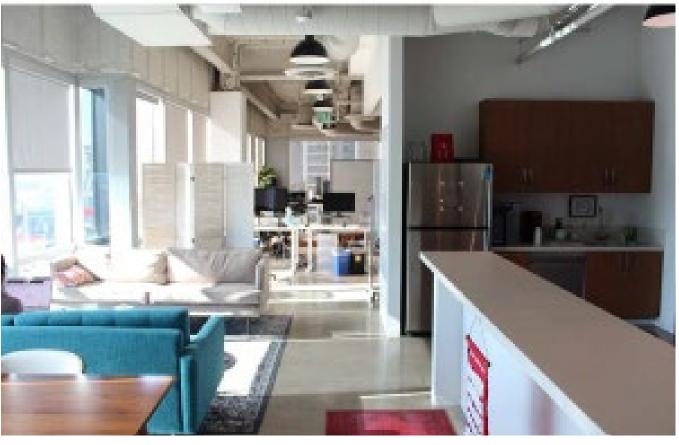

### **ADDITIONAL FEATURES**

 Phenomenal creative office available on the coveted southwest side of DiamondView Tower, located at Petco Park in Downtown San Diego. The space features high open ceilings, concrete floors, an open floorplan with several breakout rooms, and a large, ballpark view balcony. Available for full or partial sublease.