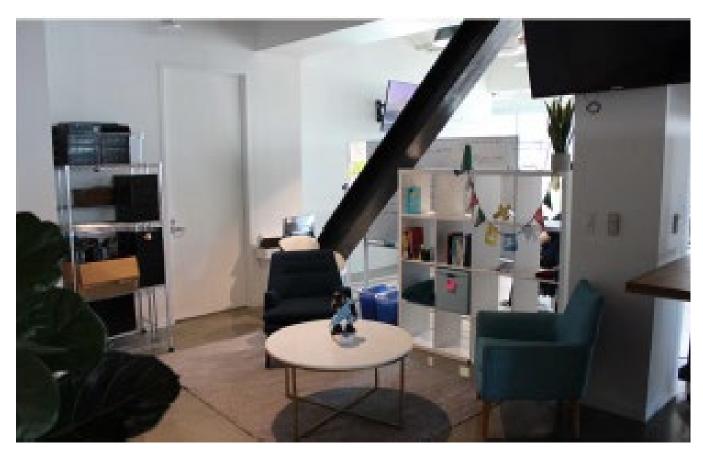

### **ADDITIONAL FEATURES**

 Phenomenal creative office available on the coveted southwest side of DiamondView Tower, located at Petco Park in Downtown San Diego. The space features high open ceilings, concrete floors, an open floorplan with several breakout rooms, and a large, ballpark view balcony. Available for full or partial sublease.