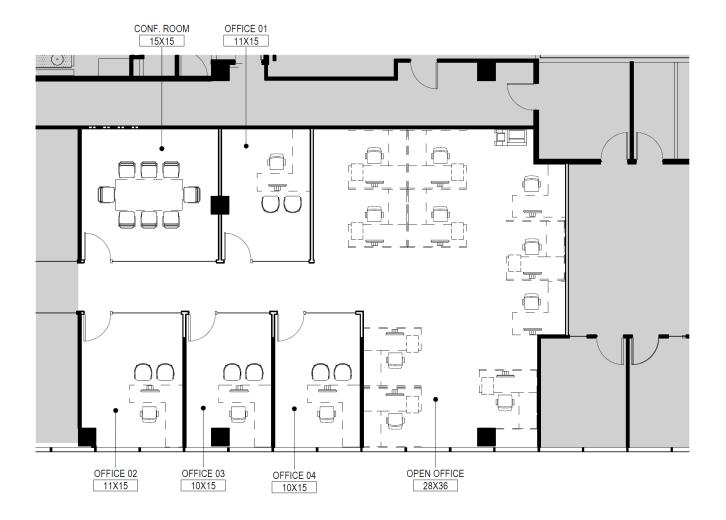

UBLEASE | AVAILABLE IMMEDIATELY

1,500 - 2,344 RSF

# BUILDING INFORMATION



#### BUILDING

Centerside II

#### **ADDRESS**

3131 Camino del Rio North, Suite 1240, San Diego, CA 92108

### **AVAILABLE**

**Immediately** 

#### **ASKING RATE**

\$2.75 per RSF

#### TERM

Flexible

### **ADDITIONAL FEATURES**

- High quality spec suite with private entrance
- Available furnished or unfurnished
- Flexible lease term and below market rental rates!

# LOCATION HIGHLIGHTS



### **KEY HIGHLIGHTS**

- Excellent access to the 5, 15, 8 and 805 freeways and Highway 163
- Centrally located in the heart of Mission Valley with access to unlimited amenities including shops, restaurants, and more
- Fantastic signage opportunities with visibility from the 8 as well as Camino Del Rio North

# FLOOR PLAN



# CONTACT INFORMATION





**STAR HUGHES-GORUP**Executive Vice President & Director hughesteam@hughesmarino.com 619.238.2111

Broker Lic. #01907998