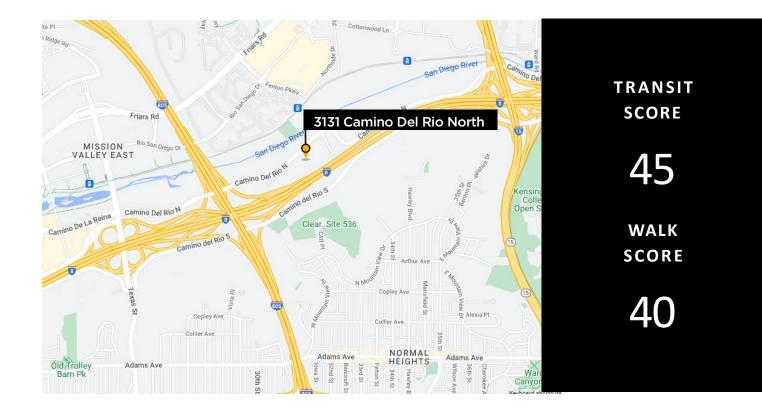

### **KEY HIGHLIGHTS**

- Excellent access to the 5, 15, 8 and 805 freeways and Highway 163
- Centrally located in the heart of Mission Valley with access to unlimited amenities including shops, restaurants, and more
- Fantastic signage opportunities with visibility from the 8 as well as Camino Del Rio North