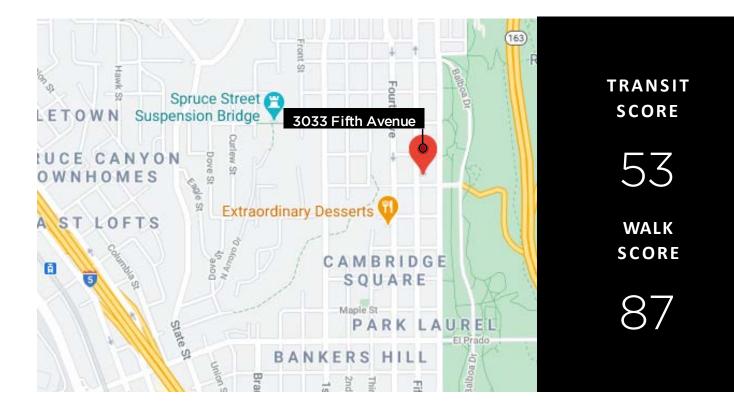

#### **KEY HIGHLIGHTS**

- Excellent I-5 and CA-163 access
- Walking distance to Balboa Park
- Centrally located in Banker's Hill near Downtown San Diego, Little Italy, and Hillcrest