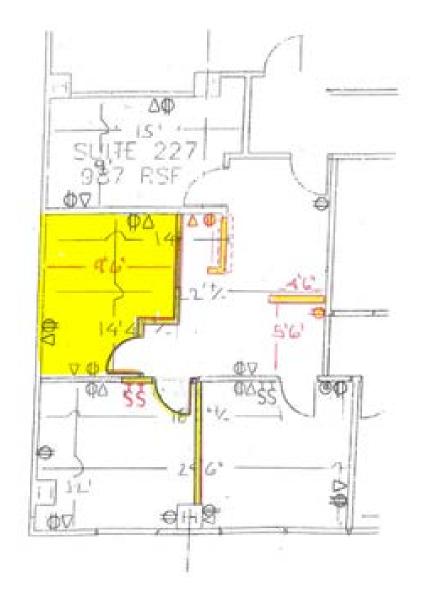

## 3033 Fifth Avenue SUITE 227

San Diego, CA 92103

#### ADDITIONAL FEATURES

- Single internal office available for sublease in a law firm suite!
- Fantastic location across the street from Balboa Park on Fifth Avenue!
- On-site underground parking available for only \$50 per month.