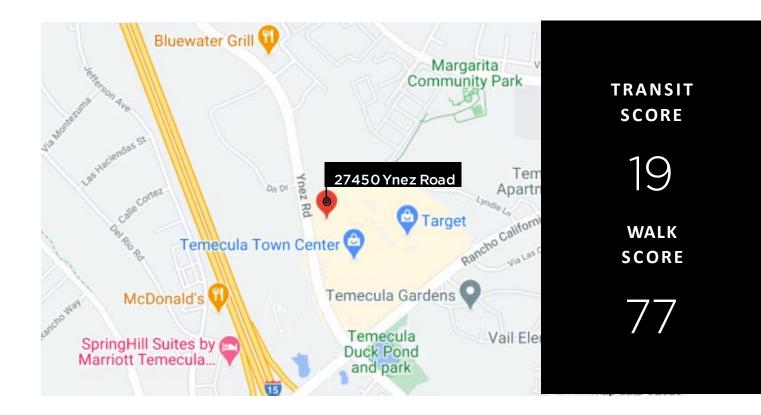

# LOCATION HIGHLIGHTS

### **KEY HIGHLIGHTS**

- Excellent I-15 access
- Central location with a variety of retail and restaurant options within walking distance