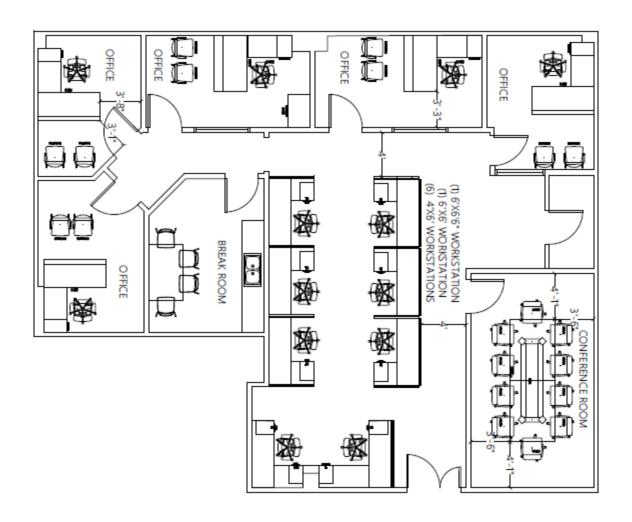

### FLOOR PLAN

### **ADDITIONAL FEATURES**

- High-end bank or professional service space available for sublease
- 5 private offices, 8 large workstations, and a large conference room
- Available furnished or unfurnished