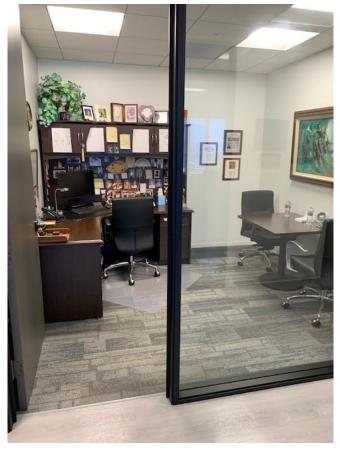

## **ADDITIONAL FEATURES**

- One of a kind, incredible office available for sublease on the southwest corner of the famed Mister A's building in Banker's Hill!
- A quick drive from court, but with a very favorable parking ratio (and lower cost than downtown)!
- The perfect space for a law firm or professional service firm, with a showpiece conference room, several private offices, and phenomenal water and downtown views.
- · Available furnished or unfurnished.