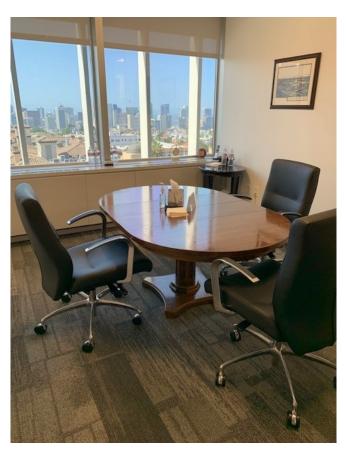

## **ADDITIONAL FEATURES**

- One of a kind, incredible office available for sublease on the southwest corner of the famed Mister A's building in Banker's Hill!
- A quick drive from court, but with a very favorable parking ratio (and lower cost than downtown)!
- The perfect space for a law firm or professional service firm, with a showpiece conference room, several private offices, and phenomenal water and downtown views.
- · Available furnished or unfurnished.