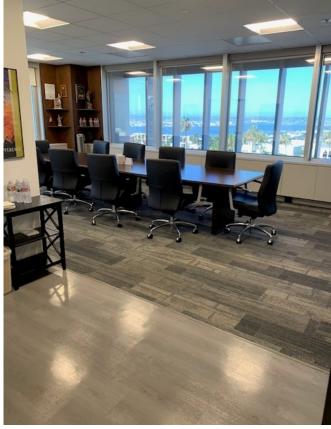

## **ADDITIONAL FEATURES**

- One of a kind, incredible office available for sublease on the southwest corner of the famed Mister A's building in Banker's Hill!
- A quick drive from court, but with a very favorable parking ratio (and lower cost than downtown)!
- The perfect space for a law firm or professional service firm, with a showpiece conference room, several private offices, and phenomenal water and downtown views.
- · Available furnished or unfurnished.