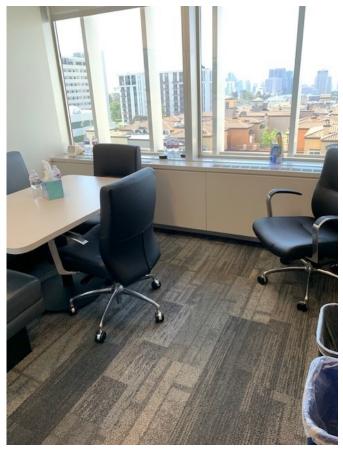

## **ADDITIONAL FEATURES**

- One of a kind, incredible office available for sublease on the southwest corner of the famed Mister A's building in Banker's Hill!
- A quick drive from court, but with a very favorable parking ratio (and lower cost than downtown)!
- The perfect space for a law firm or professional service firm, with a showpiece conference room, several private offices, and phenomenal water and downtown views.
- · Available furnished or unfurnished.