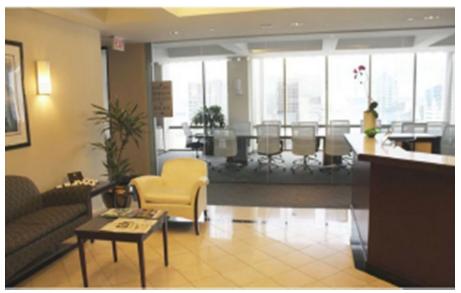

### **ADDITIONAL FEATURES**

- Three offices and two secretary bays available for sublease in a law firm suite at 225 Broadway!
- Office 1 is a larger office available for \$1,300/month starting May 15<sup>th</sup>, 2024; Offices 2 & 3 are both mid-size offices available immediately for \$1,250/month/office.
- Office furniture available for purchase from the prior tenant in Office 2, please inquire if interested.
- Phone answering, kitchen use and conference rooms also available.