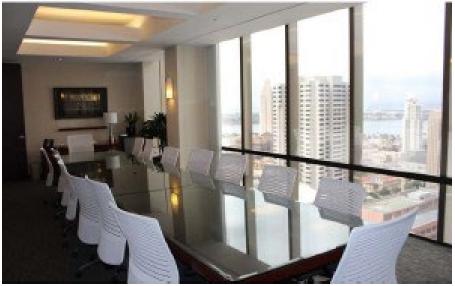

### **ADDITIONAL FEATURES**

- Three offices and two secretary bays available for sublease in a law firm suite at 225 Broadway!
- Office 1 is a larger office available for \$1,300/month starting May 15<sup>th</sup>, 2024; Offices 2 & 3 are both mid-size offices available immediately for \$1,250/month/office.
- Office furniture available for purchase from the prior tenant in Office 2, please inquire if interested.
- Phone answering, kitchen use and conference rooms also available.