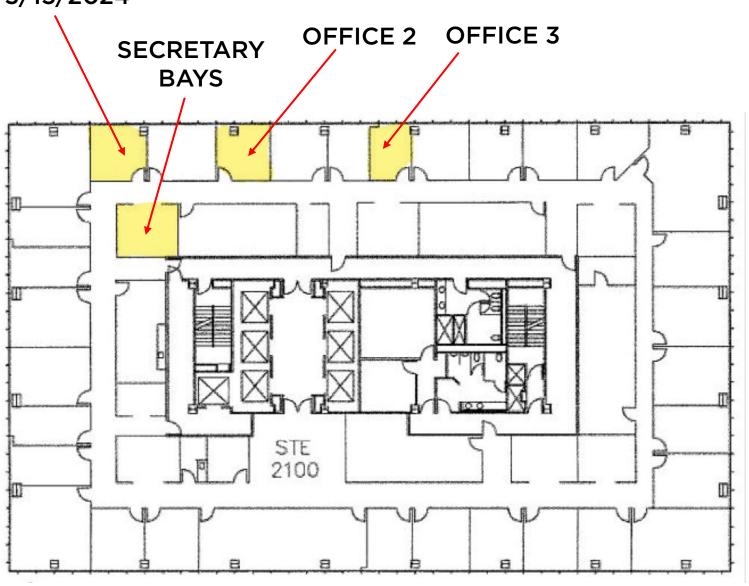

### FLOOR PLAN

OFFICE 1 Available 5/15/2024

### **ADDITIONAL FEATURES**

- Three offices and two secretary bays available for sublease in a law firm suite at 225 Broadway!
- Office 1 is a larger office available for \$1,300/month starting May 15<sup>th</sup>, 2024; Offices 2 & 3 are both mid-size offices available immediately for \$1,250/month/office.
- Office furniture available for purchase from the prior tenant in Office 2, please inquire if interested.
- Phone answering, kitchen use and conference rooms also available.