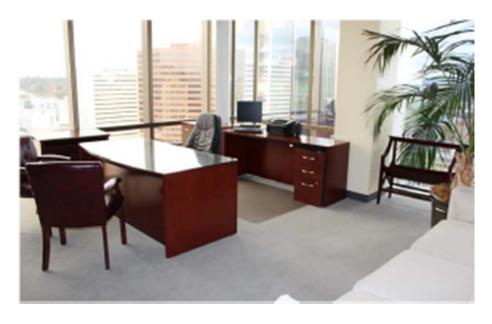

### **ADDITIONAL FEATURES**

- Three offices and two secretary bays available for sublease in a law firm suite at 225 Broadway!
- Office 1 is a larger office available for \$1,300/month starting May 15<sup>th</sup>, 2024; Offices 2 & 3 are both mid-size offices available immediately for \$1,250/month/office.
- Office furniture available for purchase from the prior tenant in Office 2, please inquire if interested.
- Phone answering, kitchen use and conference rooms also available.

### FLOOR PLAN

OFFICE 1 Available 5/15/2024