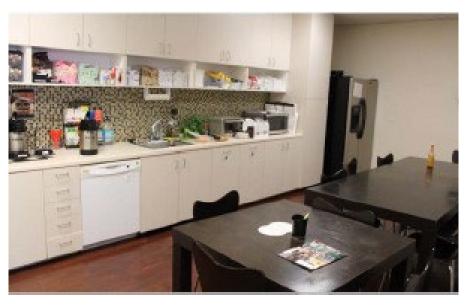

### **ADDITIONAL FEATURES**

- Three offices and two secretary bays available for sublease in a law firm suite at 225 Broadway!
- Office 1 is a larger office available for \$1,300/month starting May 15<sup>th</sup>, 2024; Offices 2 & 3 are both mid-size offices available immediately for \$1,250/month/office.
- Office furniture available for purchase from the prior tenant in Office 2, please inquire if interested.
- Phone answering, kitchen use and conference rooms also available.