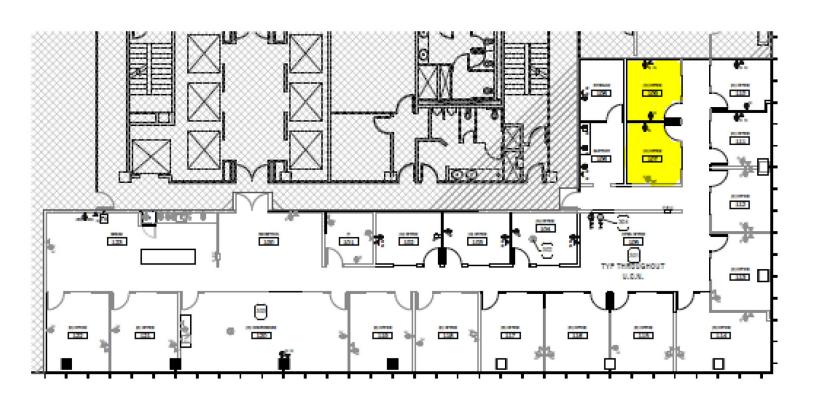

## FLOOR PLAN

#### **ADDITIONAL FEATURES**

- Two offices and two secretary bays available for sublease in a law firm suite at 225 Broadway!
- Common areas including kitchen and conference room available for shared use.