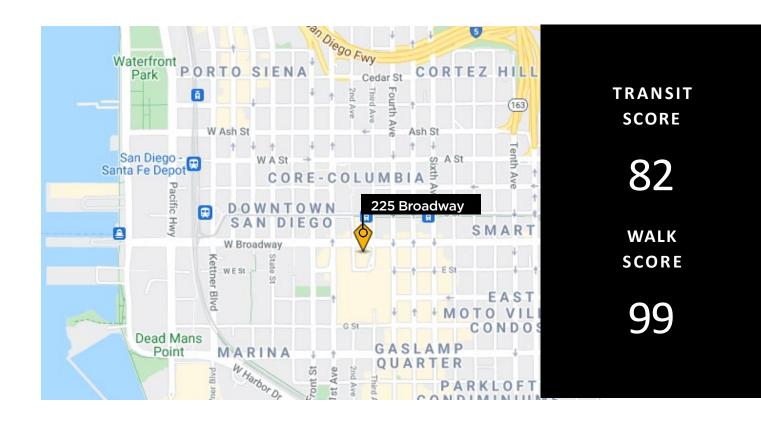

## LOCATION HIGHLIGHTS

### KEY HIGHLIGHTS

- Excellent I-5 and CA-163 access
- Abundant Retail, Restaurant & Health Club Amenities
- Walking distance to the waterfront, Little Italy and Gaslamp neighborhoods