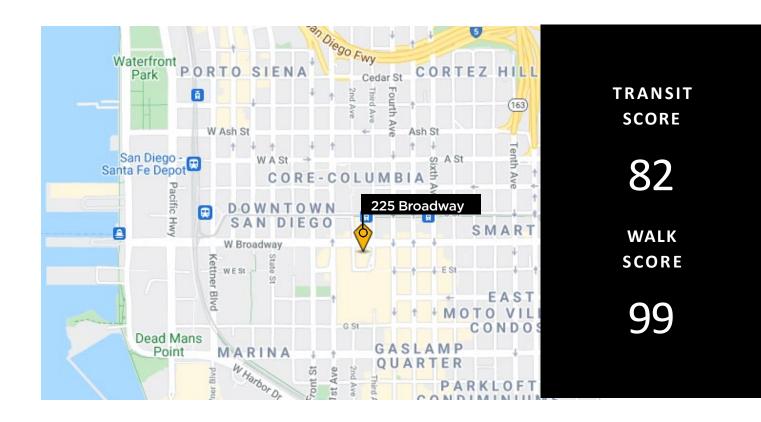

### LOCATION HIGHLIGHTS

### KEY HIGHLIGHTS

- Excellent I-5 and CA-163 access
- Abundant Retail, Restaurant & Health Club Amenities
- Walking distance to the waterfront, Little Italy and Gaslamp neighborhoods