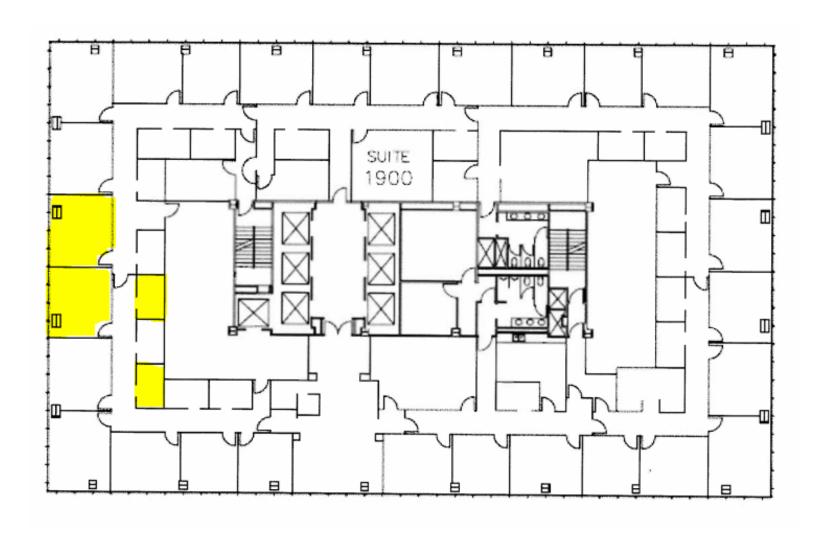

# 225 BROADWAY **SUITE 1900**

San Diego, CA 92101



150-600 RSF

### BUILDING INFORMATION



#### **ADDRESS**

225 Broadway, Suite 1900, San Diego, CA 92101

#### **AVAILABLE**

Immediately

#### **ASKING RATE**

\$1,200 per window office; \$350-\$500 per secretarial station

#### TERM

Flexible

#### **ADDITIONAL FEATURES**

- Two window offices and two to three secretarial stations available for sublease in a law firm suite at 225 Broadway!
- Common areas including kitchen and conference room available for shared use.

### LOCATION HIGHLIGHTS



### KEY HIGHLIGHTS

- Excellent I-5 and CA-163 access
- Abundant Retail, Restaurant & Health Club Amenities
- Walking distance to the waterfront, Little Italy and Gaslamp neighborhoods

### FLOOR PLAN



## CONTACT INFORMATION





**STAR HUGHES-GORUP** hughesteam@hughesmarino.com 619.238.2111
Broker Lic. #01907998