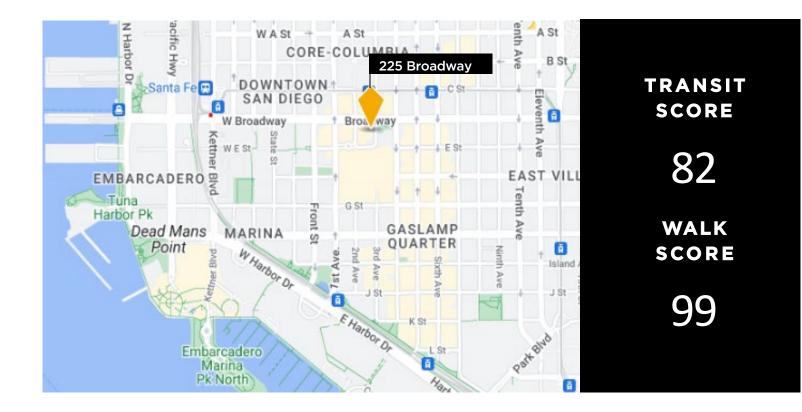

# LOCATION HIGHLIGHTS

### KEY HIGHLIGHTS

- Abundant Retail, Restaurant & Health Club Amenities
- Excellent I-5 and CA-163 access
- Walking distance to the waterfront, Little Italy and Gaslamp neighborhoods

HUGHESMARINO