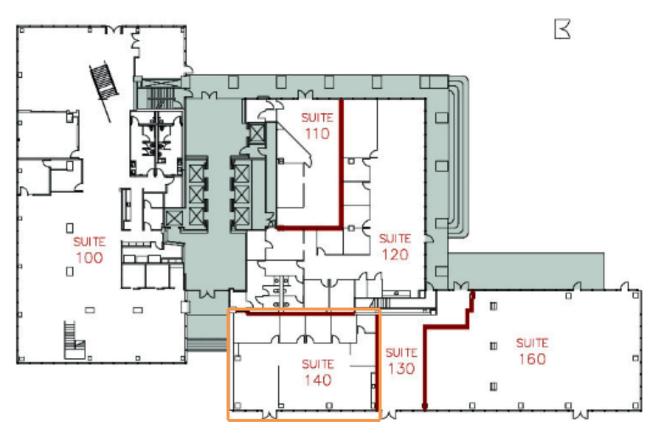

#### HUGHESMARINO

### 2,651 RSF

OFFICE SUBLEASE | AVAILABLE IMMEDIATELY



### 225 Broadway **SUITE 140**

San Diego, CA 92101

# BUILDING INFORMATION



**ADDRESS** 

225 Broadway, Suite 140, San Diego, CA 98036

**AVAILABLE** Immediately

ASKING RATE

\$2.50/SF

#### AVAILABLE THROUGH

August 31, 2025

### ADDITIONAL FEATURES

- 3 private offices & conference room
- Open office/showroom area
- "Plug and Play" available furnished and cabled!

#### HUGHESMARINO

# LOCATION HIGHLIGHTS



### KEY HIGHLIGHTS

- Abundant Retail, Restaurant & Health Club Amenities
- Excellent I-5 and CA-163 access
- Walking distance to the waterfront, Little Italy and Gaslamp neighborhoods

HUGHESMARINO

### FLOOR PLAN



#### HUGHESMARINO

# CONTACT INFORMATION





**STAR HUGHES-GORUP** hughesteam@hughesmarino.com 619-238-2111 Broker Lic. #01907998

1450 Front Street San Diego, CA 92101 619-238-2111 | hughesmarino.com