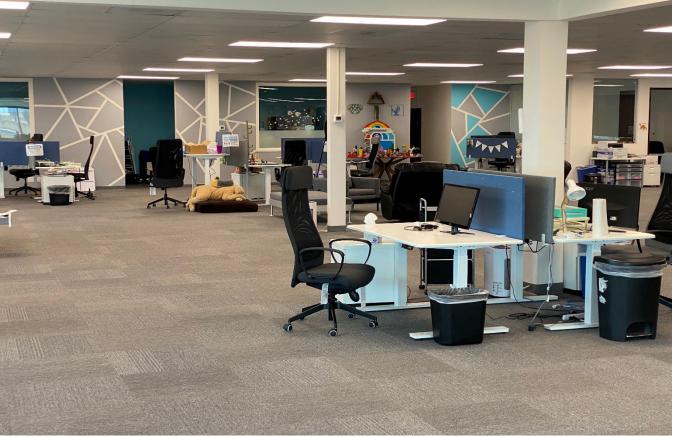

### **ADDITIONAL FEATURES**

- Beautiful 2<sup>nd</sup> floor creative office located in Bankers Hill with excellent views of the bay available for sublease!
- Open ceilings, large break room, and mix of private offices and open areas
- Total of 47 parking spaces at \$150.00 per month per space