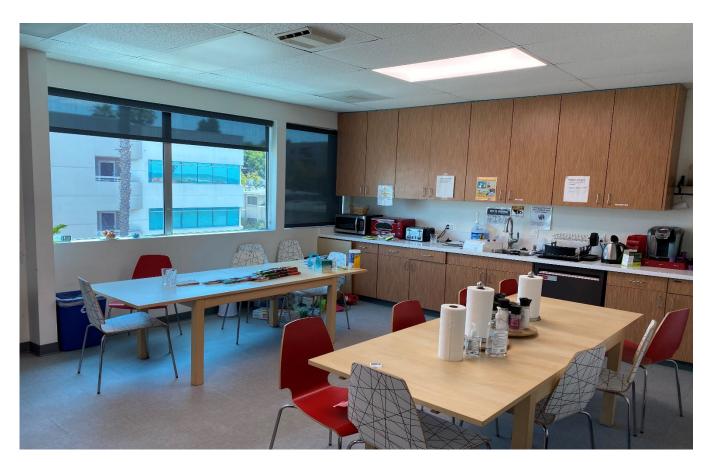

### **ADDITIONAL FEATURES**

- Beautiful 2<sup>nd</sup> floor creative office located in Bankers Hill with excellent views of the bay available for sublease!
- Open ceilings, large break room, and mix of private offices and open areas
- Total of 47 parking spaces at \$150.00 per month per space