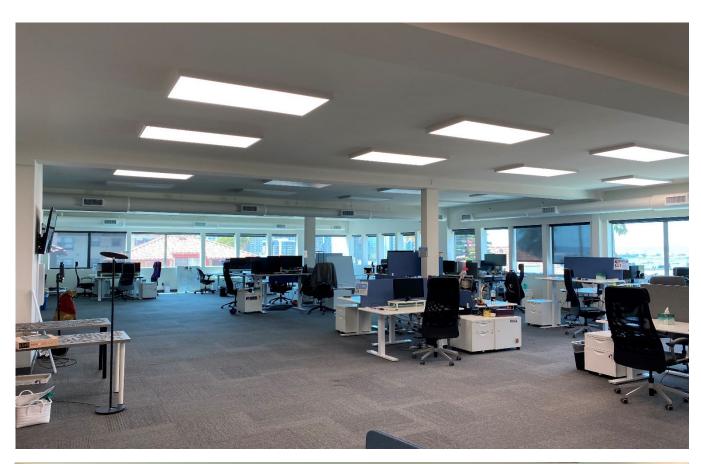

### **ADDITIONAL FEATURES**

- Beautiful 2<sup>nd</sup> floor creative office located in Bankers Hill with excellent views of the bay available for sublease!
- Open ceilings, large break room, and mix of private offices and open areas
- Total of 47 parking spaces at \$150.00 per month per space