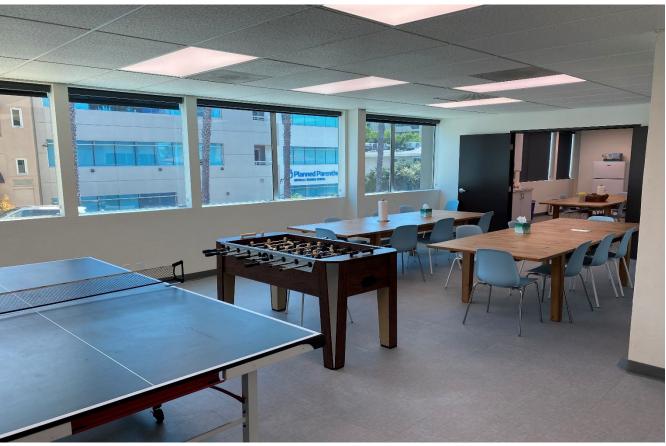

### **ADDITIONAL FEATURES**

- Beautiful 2<sup>nd</sup> floor creative office located in Bankers Hill with excellent views of the bay available for sublease!
- Open ceilings, large break room, and mix of private offices and open areas
- Total of 47 parking spaces at \$150.00 per month per space