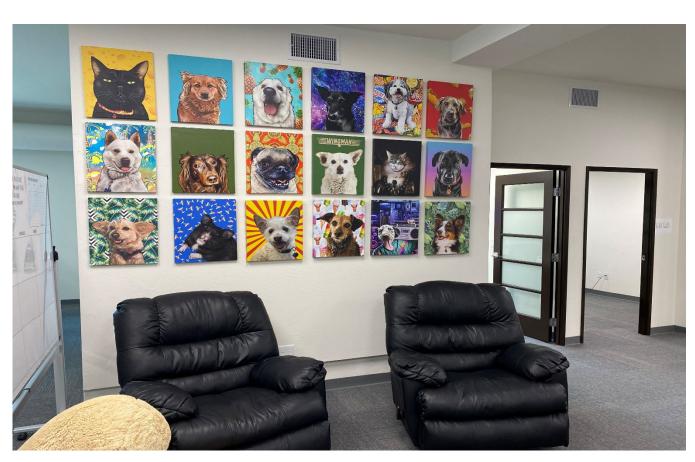

### **ADDITIONAL FEATURES**

- Beautiful 2<sup>nd</sup> floor creative office located in Bankers Hill with excellent views of the bay available for sublease!
- Open ceilings, large break room, and mix of private offices and open areas
- Total of 47 parking spaces at \$150.00 per month per space