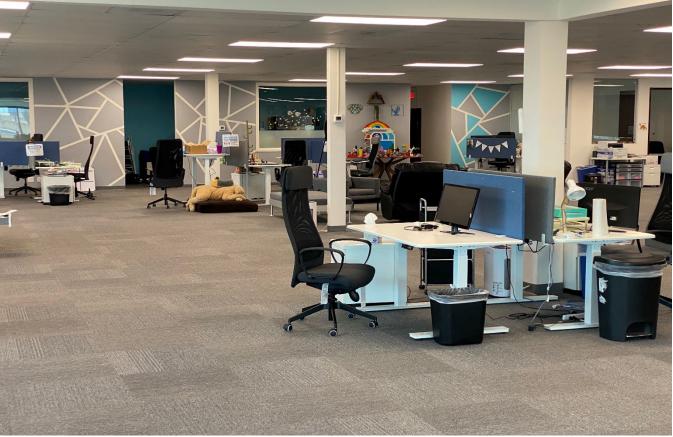

### **ADDITIONAL FEATURES**

- Beautiful 2<sup>nd</sup> floor creative office located in Bankers Hill with excellent views of the bay available for sublease!
- Open ceilings, large break room, and mix of private offices and open areas.
- Available furnished and plug-and-play.
- Total of 47 parking spaces at \$150.00 per month per space