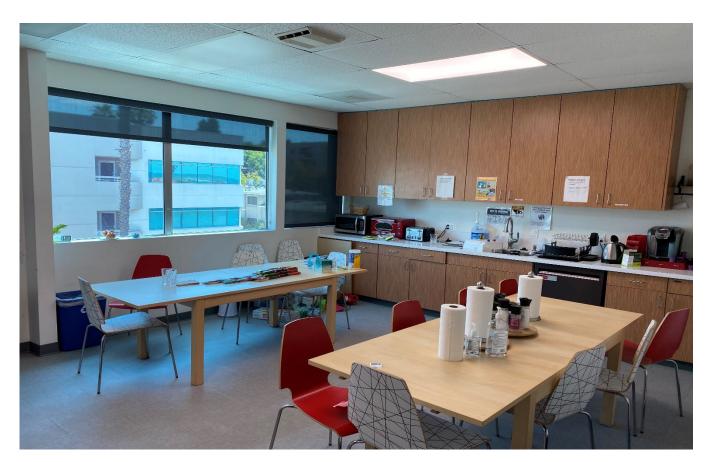

### **ADDITIONAL FEATURES**

- Beautiful 2<sup>nd</sup> floor creative office located in Bankers Hill with excellent views of the bay available for sublease!
- Open ceilings, large break room, and mix of private offices and open areas.
- Available furnished and plug-and-play.
- Total of 47 parking spaces at \$150.00 per month per space