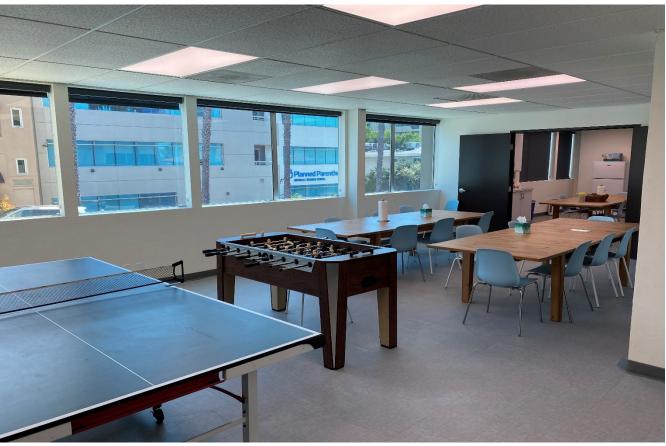

### **ADDITIONAL FEATURES**

- Beautiful 2<sup>nd</sup> floor creative office located in Bankers Hill with excellent views of the bay available for sublease!
- Open ceilings, large break room, and mix of private offices and open areas.
- Available furnished and plug-and-play.
- Total of 47 parking spaces at \$150.00 per month per space