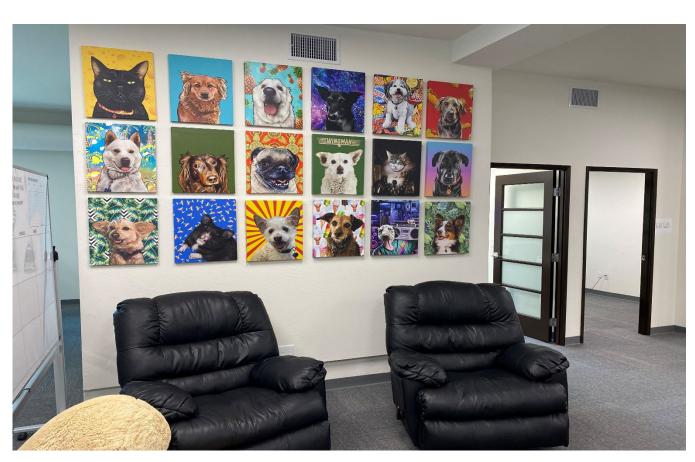

### **ADDITIONAL FEATURES**

- Beautiful 2<sup>nd</sup> floor creative office located in Bankers Hill with excellent views of the bay available for sublease!
- Open ceilings, large break room, and mix of private offices and open areas.
- Available furnished and plug-and-play.
- Total of 47 parking spaces at \$150.00 per month per space