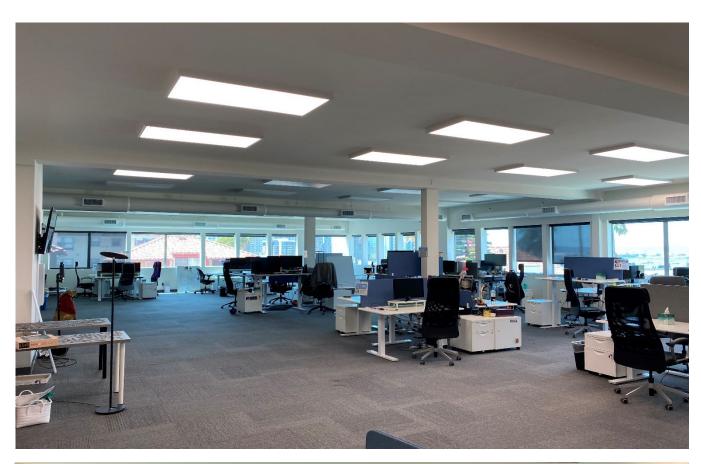

### **ADDITIONAL FEATURES**

- Beautiful 2<sup>nd</sup> floor creative office located in Bankers Hill with excellent views of the bay available for sublease!
- Open ceilings, large break room, and mix of private offices and open areas.
- Available furnished and plug-and-play.
- Total of 47 parking spaces at \$150.00 per month per space