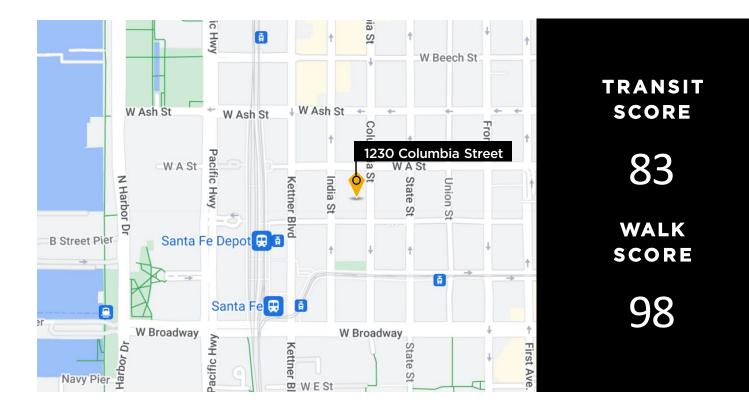

## LOCATION HIGHLIGHTS

### KEY HIGHLIGHTS

- Excellent I-5 and CA-163 access and visibility
- Walking distance to Downtown train and trolley stops
- Abundant Retail, Restaurant & Health Club Amenities
- Highly desirable location in Downtown San Diego near Little Italy and the waterfront