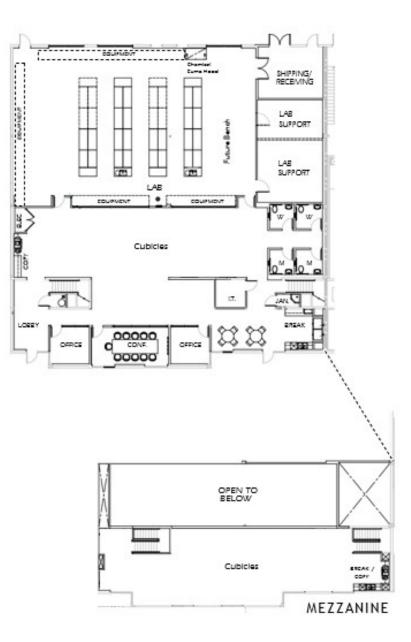

#### ADDITIONAL FEATURES

- Office space: 1 lobby/reception, 1 break room, 1 conference room, 2 private offices, 19 cubicles on first floor, 14 cubicles on mezzanine
- Lab space: 4 rows of 32 benches, 3 private labs, 4 shared equipment area

### FLOOR PLAN

HUGHESMARINO