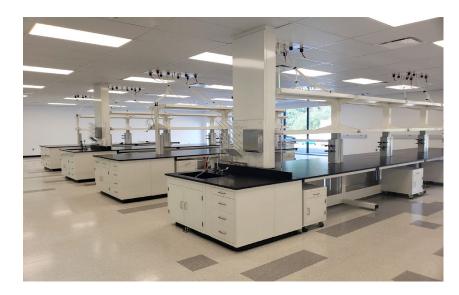

#### ADDITIONAL FEATURES

- Office space: 1 lobby/reception, 1 break room, 1 conference room, 2 private offices, 19 cubicles on first floor, 14 cubicles on mezzanine
- Lab space: 4 rows of 32 benches, 3 private labs, 4 shared equipment area