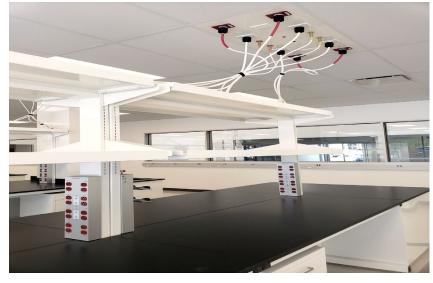

#### ADDITIONAL FEATURES

- Office space: 1 lobby/reception, 1 break room, 1 conference room, 2 private offices, 19 cubicles on first floor, 14 cubicles on mezzanine
- Lab space: 4 rows of 32 benches, 3 private labs, 4 shared equipment area