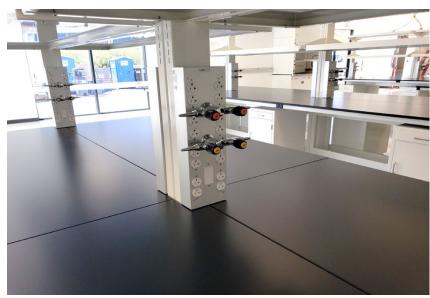

#### ADDITIONAL FEATURES

- Office space: 1 lobby/reception, 1 break room, 1 conference room, 2 private offices, 19 cubicles on first floor, 14 cubicles on mezzanine
- Lab space: 4 rows of 32 benches, 3 private labs, 4 shared equipment area