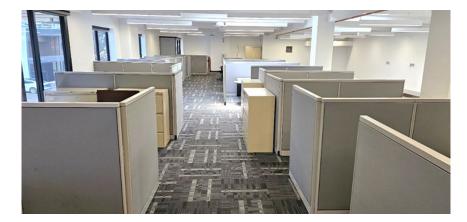

#### ADDITIONAL FEATURES

- Office space: 1 lobby/reception, 1 break room, 1 conference room, 2 private offices, 19 cubicles on first floor, 14 cubicles on mezzanine
- Lab space: 4 rows of 32 benches, 3 private labs, 4 shared equipment area